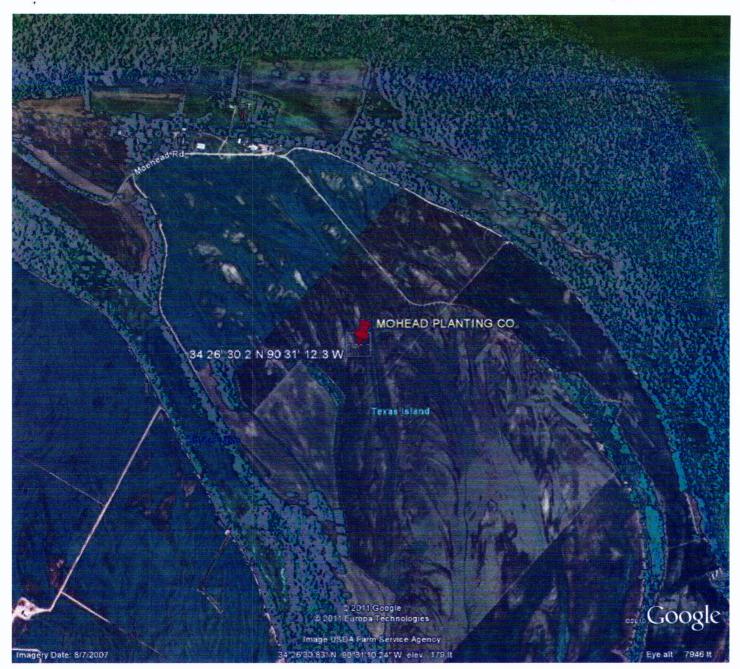

| County: Coahoma                                                                                                                                                                                                                                                                                                                                                                                                                                                                                                                                                                                                                                                                                                                                                                                                                                                                                                                                                                                                                                                                                                                                                                                                                                                                                                                                                                                                                                                                                                                                                                                                                                                                                                                                                                                                                                                                                                                                                                                                                                                                                                                | Part 1 - D                                       | Priller's Log                                         | For Office Use Only:                                            |  |  |  |
|--------------------------------------------------------------------------------------------------------------------------------------------------------------------------------------------------------------------------------------------------------------------------------------------------------------------------------------------------------------------------------------------------------------------------------------------------------------------------------------------------------------------------------------------------------------------------------------------------------------------------------------------------------------------------------------------------------------------------------------------------------------------------------------------------------------------------------------------------------------------------------------------------------------------------------------------------------------------------------------------------------------------------------------------------------------------------------------------------------------------------------------------------------------------------------------------------------------------------------------------------------------------------------------------------------------------------------------------------------------------------------------------------------------------------------------------------------------------------------------------------------------------------------------------------------------------------------------------------------------------------------------------------------------------------------------------------------------------------------------------------------------------------------------------------------------------------------------------------------------------------------------------------------------------------------------------------------------------------------------------------------------------------------------------------------------------------------------------------------------------------------|--------------------------------------------------|-------------------------------------------------------|-----------------------------------------------------------------|--|--|--|
| Permit #: GW - 14950                                                                                                                                                                                                                                                                                                                                                                                                                                                                                                                                                                                                                                                                                                                                                                                                                                                                                                                                                                                                                                                                                                                                                                                                                                                                                                                                                                                                                                                                                                                                                                                                                                                                                                                                                                                                                                                                                                                                                                                                                                                                                                           | Mississippi Department of Environmental Quality  |                                                       | Aquifer:                                                        |  |  |  |
| Irrigation Equipment                                                                                                                                                                                                                                                                                                                                                                                                                                                                                                                                                                                                                                                                                                                                                                                                                                                                                                                                                                                                                                                                                                                                                                                                                                                                                                                                                                                                                                                                                                                                                                                                                                                                                                                                                                                                                                                                                                                                                                                                                                                                                                           | Office of Land and Water Resources P.O. Box 2309 |                                                       | Well #: A 37                                                    |  |  |  |
|                                                                                                                                                                                                                                                                                                                                                                                                                                                                                                                                                                                                                                                                                                                                                                                                                                                                                                                                                                                                                                                                                                                                                                                                                                                                                                                                                                                                                                                                                                                                                                                                                                                                                                                                                                                                                                                                                                                                                                                                                                                                                                                                | Jackson, MS 39225                                |                                                       | L. S. Elevation: 176                                            |  |  |  |
| Date drilling completed: 9-30-11                                                                                                                                                                                                                                                                                                                                                                                                                                                                                                                                                                                                                                                                                                                                                                                                                                                                                                                                                                                                                                                                                                                                                                                                                                                                                                                                                                                                                                                                                                                                                                                                                                                                                                                                                                                                                                                                                                                                                                                                                                                                                               | (601)961- 5210<br>(601)961- 5228 (fax)           |                                                       | L. S. Flevation:                                                |  |  |  |
|                                                                                                                                                                                                                                                                                                                                                                                                                                                                                                                                                                                                                                                                                                                                                                                                                                                                                                                                                                                                                                                                                                                                                                                                                                                                                                                                                                                                                                                                                                                                                                                                                                                                                                                                                                                                                                                                                                                                                                                                                                                                                                                                |                                                  | • •                                                   | E-log #:                                                        |  |  |  |
| State Law requires that this report be prepared by the license holder responsible for the work and filed with the Department at the above address within 30 days of completion of drilling of the well or borehole.                                                                                                                                                                                                                                                                                                                                                                                                                                                                                                                                                                                                                                                                                                                                                                                                                                                                                                                                                                                                                                                                                                                                                                                                                                                                                                                                                                                                                                                                                                                                                                                                                                                                                                                                                                                                                                                                                                            |                                                  |                                                       |                                                                 |  |  |  |
| THIS THE COLUMN THE CONTROL OF THE C |                                                  | Well or Borehole Location                             |                                                                 |  |  |  |
| (Landowner if borehole is not for a water well)  Owner Name Mohead Planting Co.                                                                                                                                                                                                                                                                                                                                                                                                                                                                                                                                                                                                                                                                                                                                                                                                                                                                                                                                                                                                                                                                                                                                                                                                                                                                                                                                                                                                                                                                                                                                                                                                                                                                                                                                                                                                                                                                                                                                                                                                                                                |                                                  | Latitude: 34° 26 30.2                                 | ." Longitude: <u>90 •3/                                    </u> |  |  |  |
| Mailing Address: P.O. Box 278                                                                                                                                                                                                                                                                                                                                                                                                                                                                                                                                                                                                                                                                                                                                                                                                                                                                                                                                                                                                                                                                                                                                                                                                                                                                                                                                                                                                                                                                                                                                                                                                                                                                                                                                                                                                                                                                                                                                                                                                                                                                                                  |                                                  | Method of Lat/Long (circle one): Conventional Survey, |                                                                 |  |  |  |
|                                                                                                                                                                                                                                                                                                                                                                                                                                                                                                                                                                                                                                                                                                                                                                                                                                                                                                                                                                                                                                                                                                                                                                                                                                                                                                                                                                                                                                                                                                                                                                                                                                                                                                                                                                                                                                                                                                                                                                                                                                                                                                                                |                                                  |                                                       | USGS quad, Hand-held GPS, Survey-grade GPS                      |  |  |  |
| Lula Ms. 38644<br>City State Zip Code                                                                                                                                                                                                                                                                                                                                                                                                                                                                                                                                                                                                                                                                                                                                                                                                                                                                                                                                                                                                                                                                                                                                                                                                                                                                                                                                                                                                                                                                                                                                                                                                                                                                                                                                                                                                                                                                                                                                                                                                                                                                                          |                                                  | NE 45E 4 Sec 29 Twn 3011 Rng 34                       |                                                                 |  |  |  |
| City State Zip Code                                                                                                                                                                                                                                                                                                                                                                                                                                                                                                                                                                                                                                                                                                                                                                                                                                                                                                                                                                                                                                                                                                                                                                                                                                                                                                                                                                                                                                                                                                                                                                                                                                                                                                                                                                                                                                                                                                                                                                                                                                                                                                            |                                                  | Distance Direction Nearest Town  Miles of             |                                                                 |  |  |  |
| Telephone No. (                                                                                                                                                                                                                                                                                                                                                                                                                                                                                                                                                                                                                                                                                                                                                                                                                                                                                                                                                                                                                                                                                                                                                                                                                                                                                                                                                                                                                                                                                                                                                                                                                                                                                                                                                                                                                                                                                                                                                                                                                                                                                                                |                                                  | ot <u>Lu/q</u>                                        |                                                                 |  |  |  |
| Well / Borchole Data                                                                                                                                                                                                                                                                                                                                                                                                                                                                                                                                                                                                                                                                                                                                                                                                                                                                                                                                                                                                                                                                                                                                                                                                                                                                                                                                                                                                                                                                                                                                                                                                                                                                                                                                                                                                                                                                                                                                                                                                                                                                                                           |                                                  |                                                       |                                                                 |  |  |  |
| Date drilling started: 9-30-11 Date drilling completed: 9-30-11 Hole depth: 104 Hole diameter: 24"                                                                                                                                                                                                                                                                                                                                                                                                                                                                                                                                                                                                                                                                                                                                                                                                                                                                                                                                                                                                                                                                                                                                                                                                                                                                                                                                                                                                                                                                                                                                                                                                                                                                                                                                                                                                                                                                                                                                                                                                                             |                                                  |                                                       |                                                                 |  |  |  |
| Location of the source of any surface water used for drilling: Surface Water  Method of dosing and volume of Chlorine used in drilling and development: 50 PPM                                                                                                                                                                                                                                                                                                                                                                                                                                                                                                                                                                                                                                                                                                                                                                                                                                                                                                                                                                                                                                                                                                                                                                                                                                                                                                                                                                                                                                                                                                                                                                                                                                                                                                                                                                                                                                                                                                                                                                 |                                                  |                                                       |                                                                 |  |  |  |
| Logs run (circle all applicable) No log run Electric Gamma Ray Density Sonic Neutron Other:                                                                                                                                                                                                                                                                                                                                                                                                                                                                                                                                                                                                                                                                                                                                                                                                                                                                                                                                                                                                                                                                                                                                                                                                                                                                                                                                                                                                                                                                                                                                                                                                                                                                                                                                                                                                                                                                                                                                                                                                                                    |                                                  |                                                       |                                                                 |  |  |  |
| Purpose of borehole (check one): Water Well Geotechnical/Geological Investigation Ground Source Heat Pump                                                                                                                                                                                                                                                                                                                                                                                                                                                                                                                                                                                                                                                                                                                                                                                                                                                                                                                                                                                                                                                                                                                                                                                                                                                                                                                                                                                                                                                                                                                                                                                                                                                                                                                                                                                                                                                                                                                                                                                                                      |                                                  |                                                       |                                                                 |  |  |  |
| Seismic Survey Other (describe)                                                                                                                                                                                                                                                                                                                                                                                                                                                                                                                                                                                                                                                                                                                                                                                                                                                                                                                                                                                                                                                                                                                                                                                                                                                                                                                                                                                                                                                                                                                                                                                                                                                                                                                                                                                                                                                                                                                                                                                                                                                                                                |                                                  |                                                       |                                                                 |  |  |  |
| If drilling is not related to water well construction, skip the remainder of this block                                                                                                                                                                                                                                                                                                                                                                                                                                                                                                                                                                                                                                                                                                                                                                                                                                                                                                                                                                                                                                                                                                                                                                                                                                                                                                                                                                                                                                                                                                                                                                                                                                                                                                                                                                                                                                                                                                                                                                                                                                        |                                                  |                                                       |                                                                 |  |  |  |
| Purpose of Well (check one): Home Industrial Public Supply Irrigation Fish Culture Other:                                                                                                                                                                                                                                                                                                                                                                                                                                                                                                                                                                                                                                                                                                                                                                                                                                                                                                                                                                                                                                                                                                                                                                                                                                                                                                                                                                                                                                                                                                                                                                                                                                                                                                                                                                                                                                                                                                                                                                                                                                      |                                                  |                                                       |                                                                 |  |  |  |
| If a flowing well, method of flow regulation: Valve Other (describe)                                                                                                                                                                                                                                                                                                                                                                                                                                                                                                                                                                                                                                                                                                                                                                                                                                                                                                                                                                                                                                                                                                                                                                                                                                                                                                                                                                                                                                                                                                                                                                                                                                                                                                                                                                                                                                                                                                                                                                                                                                                           |                                                  |                                                       |                                                                 |  |  |  |
| Static Water Level:feet above of below (circle one) land surface Date measured:                                                                                                                                                                                                                                                                                                                                                                                                                                                                                                                                                                                                                                                                                                                                                                                                                                                                                                                                                                                                                                                                                                                                                                                                                                                                                                                                                                                                                                                                                                                                                                                                                                                                                                                                                                                                                                                                                                                                                                                                                                                |                                                  |                                                       |                                                                 |  |  |  |
| Method of Measurement (circle one) steel tape electric tape air line other:                                                                                                                                                                                                                                                                                                                                                                                                                                                                                                                                                                                                                                                                                                                                                                                                                                                                                                                                                                                                                                                                                                                                                                                                                                                                                                                                                                                                                                                                                                                                                                                                                                                                                                                                                                                                                                                                                                                                                                                                                                                    |                                                  |                                                       |                                                                 |  |  |  |
| Well depth: 104 Well grouted to a depth of 10 feet Type of grout (circle one): Neat Cement Bentonite Mix                                                                                                                                                                                                                                                                                                                                                                                                                                                                                                                                                                                                                                                                                                                                                                                                                                                                                                                                                                                                                                                                                                                                                                                                                                                                                                                                                                                                                                                                                                                                                                                                                                                                                                                                                                                                                                                                                                                                                                                                                       |                                                  |                                                       |                                                                 |  |  |  |
| Casing length: 64 feet Casing diameter: 16 inches Type of casing: PVC                                                                                                                                                                                                                                                                                                                                                                                                                                                                                                                                                                                                                                                                                                                                                                                                                                                                                                                                                                                                                                                                                                                                                                                                                                                                                                                                                                                                                                                                                                                                                                                                                                                                                                                                                                                                                                                                                                                                                                                                                                                          |                                                  |                                                       |                                                                 |  |  |  |
| Screen length: 40 feet Screen diameter: 16 inches Type of screen: PVC                                                                                                                                                                                                                                                                                                                                                                                                                                                                                                                                                                                                                                                                                                                                                                                                                                                                                                                                                                                                                                                                                                                                                                                                                                                                                                                                                                                                                                                                                                                                                                                                                                                                                                                                                                                                                                                                                                                                                                                                                                                          |                                                  |                                                       |                                                                 |  |  |  |
| Screen slot size:                                                                                                                                                                                                                                                                                                                                                                                                                                                                                                                                                                                                                                                                                                                                                                                                                                                                                                                                                                                                                                                                                                                                                                                                                                                                                                                                                                                                                                                                                                                                                                                                                                                                                                                                                                                                                                                                                                                                                                                                                                                                                                              |                                                  |                                                       |                                                                 |  |  |  |
| Type of completion (circle all applicable): Gravel packed Underreamed Telescoped Open hole Natural Development                                                                                                                                                                                                                                                                                                                                                                                                                                                                                                                                                                                                                                                                                                                                                                                                                                                                                                                                                                                                                                                                                                                                                                                                                                                                                                                                                                                                                                                                                                                                                                                                                                                                                                                                                                                                                                                                                                                                                                                                                 |                                                  |                                                       |                                                                 |  |  |  |
| Other (describe):                                                                                                                                                                                                                                                                                                                                                                                                                                                                                                                                                                                                                                                                                                                                                                                                                                                                                                                                                                                                                                                                                                                                                                                                                                                                                                                                                                                                                                                                                                                                                                                                                                                                                                                                                                                                                                                                                                                                                                                                                                                                                                              |                                                  |                                                       |                                                                 |  |  |  |
| Top of lap pipe or reduction in casing:feet. If telescoped or more than one screen, describe on next page                                                                                                                                                                                                                                                                                                                                                                                                                                                                                                                                                                                                                                                                                                                                                                                                                                                                                                                                                                                                                                                                                                                                                                                                                                                                                                                                                                                                                                                                                                                                                                                                                                                                                                                                                                                                                                                                                                                                                                                                                      |                                                  |                                                       |                                                                 |  |  |  |
|                                                                                                                                                                                                                                                                                                                                                                                                                                                                                                                                                                                                                                                                                                                                                                                                                                                                                                                                                                                                                                                                                                                                                                                                                                                                                                                                                                                                                                                                                                                                                                                                                                                                                                                                                                                                                                                                                                                                                                                                                                                                                                                                |                                                  |                                                       | Form: OLWR-SWR-1A (04/08)                                       |  |  |  |