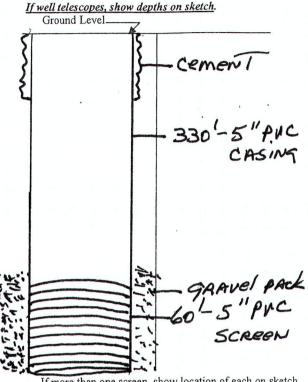

| State | Well Report                                                                          |  |  |
|-------------------------------------------------------------------------------------------------------------------------------------------------------------------------------------------------------------------------------------------------------------------------------------------------------------------------------------------------------------------------------------------------------------------------------------------------------------------------------------------------------------------------------------------------------------------------------------------------------------------------------------------------------------------------------------------------------------------------------------------------------------------------------------------------------------------------------------------------------------------------------------------------------------------------------------------------------------------------------------------------------------------------------------------------------------------------------------------------------------------------------------------------------------------------------------------------------------------------------------------------------------------------------------------------------------------------------------------------------------------------------------------------------------------------------------------------------------------------------------------------------------------------------------------------------------------------------------------------------------------------------------------------------------------------------------------------------------------------------------------------------------------------------------------------------------------------------------------------------------------------------------------------------------------------------------------------------------------------------------------------------------------------------------------------------------------------------------------------------------------------------|--------------------------------------------------------------------------------------|--|--|
| County: Class Part 1 -                                                                                                                                                                                                                                                                                                                                                                                                                                                                                                                                                                                                                                                                                                                                                                                                                                                                                                                                                                                                                                                                                                                                                                                                                                                                                                                                                                                                                                                                                                                                                                                                                                                                                                                                                                                                                                                                                                                                                                                                                                                                                                        | Driller's Log                                                                        |  |  |
| Mississippi Departm                                                                                                                                                                                                                                                                                                                                                                                                                                                                                                                                                                                                                                                                                                                                                                                                                                                                                                                                                                                                                                                                                                                                                                                                                                                                                                                                                                                                                                                                                                                                                                                                                                                                                                                                                                                                                                                                                                                                                                                                                                                                                                           | ent of Environmental Quality Aquifer:                                                |  |  |
| P.C                                                                                                                                                                                                                                                                                                                                                                                                                                                                                                                                                                                                                                                                                                                                                                                                                                                                                                                                                                                                                                                                                                                                                                                                                                                                                                                                                                                                                                                                                                                                                                                                                                                                                                                                                                                                                                                                                                                                                                                                                                                                                                                           | and Water Resources<br>0. Box 2307 Well #: <u>J- 157</u>                             |  |  |
| Driller: ARKS ATAPKS Jacks                                                                                                                                                                                                                                                                                                                                                                                                                                                                                                                                                                                                                                                                                                                                                                                                                                                                                                                                                                                                                                                                                                                                                                                                                                                                                                                                                                                                                                                                                                                                                                                                                                                                                                                                                                                                                                                                                                                                                                                                                                                                                                    | on, MS 39225                                                                         |  |  |
|                                                                                                                                                                                                                                                                                                                                                                                                                                                                                                                                                                                                                                                                                                                                                                                                                                                                                                                                                                                                                                                                                                                                                                                                                                                                                                                                                                                                                                                                                                                                                                                                                                                                                                                                                                                                                                                                                                                                                                                                                                                                                                                               | 1,501- 5210                                                                          |  |  |
| (801)9                                                                                                                                                                                                                                                                                                                                                                                                                                                                                                                                                                                                                                                                                                                                                                                                                                                                                                                                                                                                                                                                                                                                                                                                                                                                                                                                                                                                                                                                                                                                                                                                                                                                                                                                                                                                                                                                                                                                                                                                                                                                                                                        | 61- 5228 (fax) E-log #:                                                              |  |  |
|                                                                                                                                                                                                                                                                                                                                                                                                                                                                                                                                                                                                                                                                                                                                                                                                                                                                                                                                                                                                                                                                                                                                                                                                                                                                                                                                                                                                                                                                                                                                                                                                                                                                                                                                                                                                                                                                                                                                                                                                                                                                                                                               | cense holder responsible for the work and filed with the                             |  |  |
| Department at the above address within 30 days of con<br>Information on Well Owner                                                                                                                                                                                                                                                                                                                                                                                                                                                                                                                                                                                                                                                                                                                                                                                                                                                                                                                                                                                                                                                                                                                                                                                                                                                                                                                                                                                                                                                                                                                                                                                                                                                                                                                                                                                                                                                                                                                                                                                                                                            |                                                                                      |  |  |
| (Landowner if borehole is not for a water well)                                                                                                                                                                                                                                                                                                                                                                                                                                                                                                                                                                                                                                                                                                                                                                                                                                                                                                                                                                                                                                                                                                                                                                                                                                                                                                                                                                                                                                                                                                                                                                                                                                                                                                                                                                                                                                                                                                                                                                                                                                                                               | Well or Borehole Location                                                            |  |  |
| Bo I ha                                                                                                                                                                                                                                                                                                                                                                                                                                                                                                                                                                                                                                                                                                                                                                                                                                                                                                                                                                                                                                                                                                                                                                                                                                                                                                                                                                                                                                                                                                                                                                                                                                                                                                                                                                                                                                                                                                                                                                                                                                                                                                                       | Latitude:' Longitude:' "                                                             |  |  |
| Owner Name_Bryan Lodge                                                                                                                                                                                                                                                                                                                                                                                                                                                                                                                                                                                                                                                                                                                                                                                                                                                                                                                                                                                                                                                                                                                                                                                                                                                                                                                                                                                                                                                                                                                                                                                                                                                                                                                                                                                                                                                                                                                                                                                                                                                                                                        | Method of Lat/Long (circle one): Conventional Survey,                                |  |  |
| Mailing Address: Jimmy Ergan                                                                                                                                                                                                                                                                                                                                                                                                                                                                                                                                                                                                                                                                                                                                                                                                                                                                                                                                                                                                                                                                                                                                                                                                                                                                                                                                                                                                                                                                                                                                                                                                                                                                                                                                                                                                                                                                                                                                                                                                                                                                                                  | USGS quad, Hand-held GPS, Survey-grade GPS                                           |  |  |
| P.O. Dox 636                                                                                                                                                                                                                                                                                                                                                                                                                                                                                                                                                                                                                                                                                                                                                                                                                                                                                                                                                                                                                                                                                                                                                                                                                                                                                                                                                                                                                                                                                                                                                                                                                                                                                                                                                                                                                                                                                                                                                                                                                                                                                                                  | 4 1/4 Sec 28 Twn /65 Rng 75                                                          |  |  |
| <u>Ulest foint ms 3972</u><br>City State Zip Code                                                                                                                                                                                                                                                                                                                                                                                                                                                                                                                                                                                                                                                                                                                                                                                                                                                                                                                                                                                                                                                                                                                                                                                                                                                                                                                                                                                                                                                                                                                                                                                                                                                                                                                                                                                                                                                                                                                                                                                                                                                                             | Distance Direction Nearest Town                                                      |  |  |
| Telephone No. (66) 494 - 5651                                                                                                                                                                                                                                                                                                                                                                                                                                                                                                                                                                                                                                                                                                                                                                                                                                                                                                                                                                                                                                                                                                                                                                                                                                                                                                                                                                                                                                                                                                                                                                                                                                                                                                                                                                                                                                                                                                                                                                                                                                                                                                 | Distance Direction Nearest Town<br><u>4</u> Miles <u>NE</u> of <u>West Point, ms</u> |  |  |
|                                                                                                                                                                                                                                                                                                                                                                                                                                                                                                                                                                                                                                                                                                                                                                                                                                                                                                                                                                                                                                                                                                                                                                                                                                                                                                                                                                                                                                                                                                                                                                                                                                                                                                                                                                                                                                                                                                                                                                                                                                                                                                                               | ehole Data                                                                           |  |  |
|                                                                                                                                                                                                                                                                                                                                                                                                                                                                                                                                                                                                                                                                                                                                                                                                                                                                                                                                                                                                                                                                                                                                                                                                                                                                                                                                                                                                                                                                                                                                                                                                                                                                                                                                                                                                                                                                                                                                                                                                                                                                                                                               |                                                                                      |  |  |
| Date drilling started: 10/11/08 Date drilling completed: 10/12                                                                                                                                                                                                                                                                                                                                                                                                                                                                                                                                                                                                                                                                                                                                                                                                                                                                                                                                                                                                                                                                                                                                                                                                                                                                                                                                                                                                                                                                                                                                                                                                                                                                                                                                                                                                                                                                                                                                                                                                                                                                | Hole depth: 390 Hole diameter: 8                                                     |  |  |
| Location of the source of any surface water used for drilling:<br>Method of dosing and volume of Chlorine used in drilling and deve                                                                                                                                                                                                                                                                                                                                                                                                                                                                                                                                                                                                                                                                                                                                                                                                                                                                                                                                                                                                                                                                                                                                                                                                                                                                                                                                                                                                                                                                                                                                                                                                                                                                                                                                                                                                                                                                                                                                                                                           | lopment: SPPM                                                                        |  |  |
| Logs run (circle all applicable). No log run Electric Gamma Ray<br>Name of organization running log(s):                                                                                                                                                                                                                                                                                                                                                                                                                                                                                                                                                                                                                                                                                                                                                                                                                                                                                                                                                                                                                                                                                                                                                                                                                                                                                                                                                                                                                                                                                                                                                                                                                                                                                                                                                                                                                                                                                                                                                                                                                       | Density Sonic Neutron Other:                                                         |  |  |
| Purpose of borehole (check one): Water Well <u>Geotechnical/Geo</u>                                                                                                                                                                                                                                                                                                                                                                                                                                                                                                                                                                                                                                                                                                                                                                                                                                                                                                                                                                                                                                                                                                                                                                                                                                                                                                                                                                                                                                                                                                                                                                                                                                                                                                                                                                                                                                                                                                                                                                                                                                                           | logical Investigation Ground Source Heat Pump                                        |  |  |
| Seismic Survey Other (describer)<br>If drilling is not related to water well construction                                                                                                                                                                                                                                                                                                                                                                                                                                                                                                                                                                                                                                                                                                                                                                                                                                                                                                                                                                                                                                                                                                                                                                                                                                                                                                                                                                                                                                                                                                                                                                                                                                                                                                                                                                                                                                                                                                                                                                                                                                     |                                                                                      |  |  |
| Purpose of Well (check one): Home <u>Industrial</u> Public Suppl                                                                                                                                                                                                                                                                                                                                                                                                                                                                                                                                                                                                                                                                                                                                                                                                                                                                                                                                                                                                                                                                                                                                                                                                                                                                                                                                                                                                                                                                                                                                                                                                                                                                                                                                                                                                                                                                                                                                                                                                                                                              | yIrrigationFish CultureOther:                                                        |  |  |
| If a flowing well, method of flow regulation: Valve Other (describe)                                                                                                                                                                                                                                                                                                                                                                                                                                                                                                                                                                                                                                                                                                                                                                                                                                                                                                                                                                                                                                                                                                                                                                                                                                                                                                                                                                                                                                                                                                                                                                                                                                                                                                                                                                                                                                                                                                                                                                                                                                                          |                                                                                      |  |  |
| Static Water Level: <u>48</u> feet above or below (circle one) land surface Date measured: <u>10/18/08</u>                                                                                                                                                                                                                                                                                                                                                                                                                                                                                                                                                                                                                                                                                                                                                                                                                                                                                                                                                                                                                                                                                                                                                                                                                                                                                                                                                                                                                                                                                                                                                                                                                                                                                                                                                                                                                                                                                                                                                                                                                    |                                                                                      |  |  |
| Method of Measurement (circle one) steel tape electric tape air line other:                                                                                                                                                                                                                                                                                                                                                                                                                                                                                                                                                                                                                                                                                                                                                                                                                                                                                                                                                                                                                                                                                                                                                                                                                                                                                                                                                                                                                                                                                                                                                                                                                                                                                                                                                                                                                                                                                                                                                                                                                                                   |                                                                                      |  |  |
| Well depth: 390 Well grouted to a depth of 10 feet Type of grout (circle on Neat Cement Bentonite Mix                                                                                                                                                                                                                                                                                                                                                                                                                                                                                                                                                                                                                                                                                                                                                                                                                                                                                                                                                                                                                                                                                                                                                                                                                                                                                                                                                                                                                                                                                                                                                                                                                                                                                                                                                                                                                                                                                                                                                                                                                         |                                                                                      |  |  |
| Casing length: <u>330</u> feet Casing diameter: <u>5</u>                                                                                                                                                                                                                                                                                                                                                                                                                                                                                                                                                                                                                                                                                                                                                                                                                                                                                                                                                                                                                                                                                                                                                                                                                                                                                                                                                                                                                                                                                                                                                                                                                                                                                                                                                                                                                                                                                                                                                                                                                                                                      | inches Type of casing: <u>Prc</u>                                                    |  |  |
| Screen length:                                                                                                                                                                                                                                                                                                                                                                                                                                                                                                                                                                                                                                                                                                                                                                                                                                                                                                                                                                                                                                                                                                                                                                                                                                                                                                                                                                                                                                                                                                                                                                                                                                                                                                                                                                                                                                                                                                                                                                                                                                                                                                                | _inches Type of screen:                                                              |  |  |
| Screen slot size:inches Setting depth: From                                                                                                                                                                                                                                                                                                                                                                                                                                                                                                                                                                                                                                                                                                                                                                                                                                                                                                                                                                                                                                                                                                                                                                                                                                                                                                                                                                                                                                                                                                                                                                                                                                                                                                                                                                                                                                                                                                                                                                                                                                                                                   | <b>330</b> feet to <b>390</b> feet                                                   |  |  |
| Type of completion (circle all applicable) Gravel packed Under                                                                                                                                                                                                                                                                                                                                                                                                                                                                                                                                                                                                                                                                                                                                                                                                                                                                                                                                                                                                                                                                                                                                                                                                                                                                                                                                                                                                                                                                                                                                                                                                                                                                                                                                                                                                                                                                                                                                                                                                                                                                | reamed Telescoped Open hole Natural Development                                      |  |  |
| Other (describe):                                                                                                                                                                                                                                                                                                                                                                                                                                                                                                                                                                                                                                                                                                                                                                                                                                                                                                                                                                                                                                                                                                                                                                                                                                                                                                                                                                                                                                                                                                                                                                                                                                                                                                                                                                                                                                                                                                                                                                                                                                                                                                             |                                                                                      |  |  |
| Top of lap pipe or reduction in casing:feet. If ten                                                                                                                                                                                                                                                                                                                                                                                                                                                                                                                                                                                                                                                                                                                                                                                                                                                                                                                                                                                                                                                                                                                                                                                                                                                                                                                                                                                                                                                                                                                                                                                                                                                                                                                                                                                                                                                                                                                                                                                                                                                                           | escoped or more than one screen, describe on next page                               |  |  |