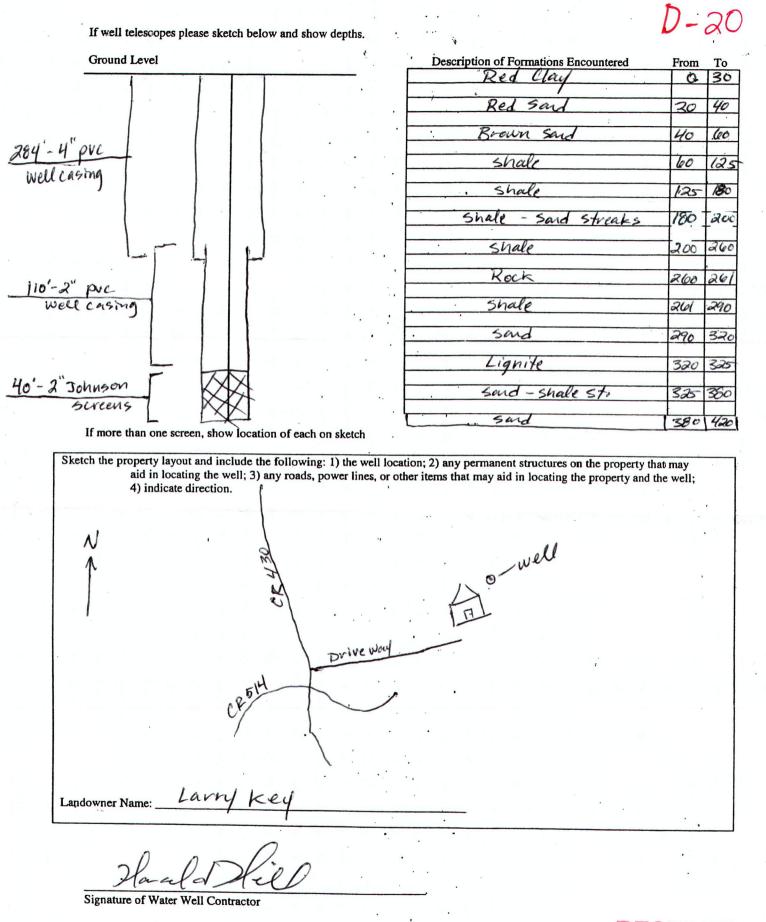

| · · · · · · · · · · · · · · · · · · ·                                                                                                                                                                                                                                                                                                                                                                                                                                                                                                                                                                                                                                                                                                                                                                                                                                                                                                                                                                                                                                                                                                                                                                                                                                                                                                                                                                                                                                                                                                                                                                                                                                                                                                                                                                                                                                              | State V                                              | Vall Donort          | ,                                      |  |
|------------------------------------------------------------------------------------------------------------------------------------------------------------------------------------------------------------------------------------------------------------------------------------------------------------------------------------------------------------------------------------------------------------------------------------------------------------------------------------------------------------------------------------------------------------------------------------------------------------------------------------------------------------------------------------------------------------------------------------------------------------------------------------------------------------------------------------------------------------------------------------------------------------------------------------------------------------------------------------------------------------------------------------------------------------------------------------------------------------------------------------------------------------------------------------------------------------------------------------------------------------------------------------------------------------------------------------------------------------------------------------------------------------------------------------------------------------------------------------------------------------------------------------------------------------------------------------------------------------------------------------------------------------------------------------------------------------------------------------------------------------------------------------------------------------------------------------------------------------------------------------|------------------------------------------------------|----------------------|----------------------------------------|--|
| County: Clarke                                                                                                                                                                                                                                                                                                                                                                                                                                                                                                                                                                                                                                                                                                                                                                                                                                                                                                                                                                                                                                                                                                                                                                                                                                                                                                                                                                                                                                                                                                                                                                                                                                                                                                                                                                                                                                                                     | State Well Report<br>Part 1                          |                      | For Office Use Only:                   |  |
| Permit #:                                                                                                                                                                                                                                                                                                                                                                                                                                                                                                                                                                                                                                                                                                                                                                                                                                                                                                                                                                                                                                                                                                                                                                                                                                                                                                                                                                                                                                                                                                                                                                                                                                                                                                                                                                                                                                                                          | Mississippi Department of Environmental Quality      |                      | Aquifer:                               |  |
| Driller: McDonald-Hill Inc.                                                                                                                                                                                                                                                                                                                                                                                                                                                                                                                                                                                                                                                                                                                                                                                                                                                                                                                                                                                                                                                                                                                                                                                                                                                                                                                                                                                                                                                                                                                                                                                                                                                                                                                                                                                                                                                        | Office of Land and Water Resources<br>P.O. Box 10631 |                      | Well #: D-20                           |  |
|                                                                                                                                                                                                                                                                                                                                                                                                                                                                                                                                                                                                                                                                                                                                                                                                                                                                                                                                                                                                                                                                                                                                                                                                                                                                                                                                                                                                                                                                                                                                                                                                                                                                                                                                                                                                                                                                                    | Jackson, MS 39289-0631                               |                      |                                        |  |
| Date drilling completed: <u>11-21-07</u>                                                                                                                                                                                                                                                                                                                                                                                                                                                                                                                                                                                                                                                                                                                                                                                                                                                                                                                                                                                                                                                                                                                                                                                                                                                                                                                                                                                                                                                                                                                                                                                                                                                                                                                                                                                                                                           | . (601)961-5210                                      |                      | L. S. Elevation:                       |  |
|                                                                                                                                                                                                                                                                                                                                                                                                                                                                                                                                                                                                                                                                                                                                                                                                                                                                                                                                                                                                                                                                                                                                                                                                                                                                                                                                                                                                                                                                                                                                                                                                                                                                                                                                                                                                                                                                                    | (601)35                                              | 4-6938 (fax)         | E-log #:                               |  |
| State Law requires that this report be prepared by the driller in detail and filed with the Department within                                                                                                                                                                                                                                                                                                                                                                                                                                                                                                                                                                                                                                                                                                                                                                                                                                                                                                                                                                                                                                                                                                                                                                                                                                                                                                                                                                                                                                                                                                                                                                                                                                                                                                                                                                      |                                                      |                      |                                        |  |
| 30 days of completion of drilling<br>Well Owner Informat                                                                                                                                                                                                                                                                                                                                                                                                                                                                                                                                                                                                                                                                                                                                                                                                                                                                                                                                                                                                                                                                                                                                                                                                                                                                                                                                                                                                                                                                                                                                                                                                                                                                                                                                                                                                                           | of the well.<br>tion                                 | Well Location        |                                        |  |
| Owner Name Larry Key                                                                                                                                                                                                                                                                                                                                                                                                                                                                                                                                                                                                                                                                                                                                                                                                                                                                                                                                                                                                                                                                                                                                                                                                                                                                                                                                                                                                                                                                                                                                                                                                                                                                                                                                                                                                                                                               |                                                      |                      |                                        |  |
| Inica Court                                                                                                                                                                                                                                                                                                                                                                                                                                                                                                                                                                                                                                                                                                                                                                                                                                                                                                                                                                                                                                                                                                                                                                                                                                                                                                                                                                                                                                                                                                                                                                                                                                                                                                                                                                                                                                                                        | D/ //Z                                               | 1                    | " Longitude:''"                        |  |
| Mailing Address: 10158 County Rd. 430 Method of Lat/Long (circle one): Conventional Survey,                                                                                                                                                                                                                                                                                                                                                                                                                                                                                                                                                                                                                                                                                                                                                                                                                                                                                                                                                                                                                                                                                                                                                                                                                                                                                                                                                                                                                                                                                                                                                                                                                                                                                                                                                                                        |                                                      |                      |                                        |  |
|                                                                                                                                                                                                                                                                                                                                                                                                                                                                                                                                                                                                                                                                                                                                                                                                                                                                                                                                                                                                                                                                                                                                                                                                                                                                                                                                                                                                                                                                                                                                                                                                                                                                                                                                                                                                                                                                                    | 100                                                  | USGS quad, Hand-held |                                        |  |
| Mendian Me<br>City State                                                                                                                                                                                                                                                                                                                                                                                                                                                                                                                                                                                                                                                                                                                                                                                                                                                                                                                                                                                                                                                                                                                                                                                                                                                                                                                                                                                                                                                                                                                                                                                                                                                                                                                                                                                                                                                           | 5. 59301                                             | 14 14 Sec_ 22        | $_{\text{Twn}}$ $\frac{4N}{Rng}$ $17E$ |  |
| Telephone No. ( <u>601</u> ) <u>644 - 9840</u>                                                                                                                                                                                                                                                                                                                                                                                                                                                                                                                                                                                                                                                                                                                                                                                                                                                                                                                                                                                                                                                                                                                                                                                                                                                                                                                                                                                                                                                                                                                                                                                                                                                                                                                                                                                                                                     |                                                      | Distance Direction   | Normal Trans                           |  |
| Telephone No. ( <u>60)</u> 049 - 7040     Difference     Difference       Well Data                                                                                                                                                                                                                                                                                                                                                                                                                                                                                                                                                                                                                                                                                                                                                                                                                                                                                                                                                                                                                                                                                                                                                                                                                                                                                                                                                                                                                                                                                                                                                                                                                                                                                                                                                                                                |                                                      |                      |                                        |  |
| Purpose of Well (simple one) House I I have been a second se |                                                      |                      |                                        |  |
| Date well drilling started:       11-19-07       Date well drilling completed:       11-21-07                                                                                                                                                                                                                                                                                                                                                                                                                                                                                                                                                                                                                                                                                                                                                                                                                                                                                                                                                                                                                                                                                                                                                                                                                                                                                                                                                                                                                                                                                                                                                                                                                                                                                                                                                                                      |                                                      |                      |                                        |  |
| If flowing, method of flow regulation: Valve Other (describe)                                                                                                                                                                                                                                                                                                                                                                                                                                                                                                                                                                                                                                                                                                                                                                                                                                                                                                                                                                                                                                                                                                                                                                                                                                                                                                                                                                                                                                                                                                                                                                                                                                                                                                                                                                                                                      |                                                      |                      |                                        |  |
| Static Water Level: 108 feet above or below (circle one) land surface Date measured: 11-21-07                                                                                                                                                                                                                                                                                                                                                                                                                                                                                                                                                                                                                                                                                                                                                                                                                                                                                                                                                                                                                                                                                                                                                                                                                                                                                                                                                                                                                                                                                                                                                                                                                                                                                                                                                                                      |                                                      |                      |                                        |  |
| Method of Measurement (circle one) steel tape electric tape air line other:                                                                                                                                                                                                                                                                                                                                                                                                                                                                                                                                                                                                                                                                                                                                                                                                                                                                                                                                                                                                                                                                                                                                                                                                                                                                                                                                                                                                                                                                                                                                                                                                                                                                                                                                                                                                        |                                                      |                      |                                        |  |
| Hole depth: 420 Well depth: 420 Well grouted to a depth of 10 feet                                                                                                                                                                                                                                                                                                                                                                                                                                                                                                                                                                                                                                                                                                                                                                                                                                                                                                                                                                                                                                                                                                                                                                                                                                                                                                                                                                                                                                                                                                                                                                                                                                                                                                                                                                                                                 |                                                      |                      |                                        |  |
| Type of grout (circle one): Cement (Bentonite) Mix                                                                                                                                                                                                                                                                                                                                                                                                                                                                                                                                                                                                                                                                                                                                                                                                                                                                                                                                                                                                                                                                                                                                                                                                                                                                                                                                                                                                                                                                                                                                                                                                                                                                                                                                                                                                                                 |                                                      |                      |                                        |  |
| Casing length: <u>284</u> feet Casing diameter: <u>4</u> inches Type of casing: <u>PVC</u>                                                                                                                                                                                                                                                                                                                                                                                                                                                                                                                                                                                                                                                                                                                                                                                                                                                                                                                                                                                                                                                                                                                                                                                                                                                                                                                                                                                                                                                                                                                                                                                                                                                                                                                                                                                         |                                                      |                      |                                        |  |
| Screen length: <u>40</u> feet Screen diameter: <u>2</u> inches Type of screen: <u>Johnson-PVC</u>                                                                                                                                                                                                                                                                                                                                                                                                                                                                                                                                                                                                                                                                                                                                                                                                                                                                                                                                                                                                                                                                                                                                                                                                                                                                                                                                                                                                                                                                                                                                                                                                                                                                                                                                                                                  |                                                      |                      |                                        |  |
| Screen slot size: $\pm 004$ inches Setting depth: From $\underline{380}$ feet to $\underline{420}$ feet                                                                                                                                                                                                                                                                                                                                                                                                                                                                                                                                                                                                                                                                                                                                                                                                                                                                                                                                                                                                                                                                                                                                                                                                                                                                                                                                                                                                                                                                                                                                                                                                                                                                                                                                                                            |                                                      |                      |                                        |  |
| Type of completion (circle all applicable): Gravel packed Underreamed Telescoped Open hole Natural Development                                                                                                                                                                                                                                                                                                                                                                                                                                                                                                                                                                                                                                                                                                                                                                                                                                                                                                                                                                                                                                                                                                                                                                                                                                                                                                                                                                                                                                                                                                                                                                                                                                                                                                                                                                     |                                                      |                      |                                        |  |
| Other (describe):                                                                                                                                                                                                                                                                                                                                                                                                                                                                                                                                                                                                                                                                                                                                                                                                                                                                                                                                                                                                                                                                                                                                                                                                                                                                                                                                                                                                                                                                                                                                                                                                                                                                                                                                                                                                                                                                  |                                                      |                      |                                        |  |
| Top of lap pipe or reduction in casing:feetIf telescoped or more than one screen, describe on back of page                                                                                                                                                                                                                                                                                                                                                                                                                                                                                                                                                                                                                                                                                                                                                                                                                                                                                                                                                                                                                                                                                                                                                                                                                                                                                                                                                                                                                                                                                                                                                                                                                                                                                                                                                                         |                                                      |                      |                                        |  |
| Logs run (circle all applicable): No log run Electric Gamma Ray Density Sonic Neutron Other:                                                                                                                                                                                                                                                                                                                                                                                                                                                                                                                                                                                                                                                                                                                                                                                                                                                                                                                                                                                                                                                                                                                                                                                                                                                                                                                                                                                                                                                                                                                                                                                                                                                                                                                                                                                       |                                                      |                      |                                        |  |
| Name of organization minning log(s)                                                                                                                                                                                                                                                                                                                                                                                                                                                                                                                                                                                                                                                                                                                                                                                                                                                                                                                                                                                                                                                                                                                                                                                                                                                                                                                                                                                                                                                                                                                                                                                                                                                                                                                                                                                                                                                |                                                      |                      |                                        |  |
| I certify that the well was drilled, constructed, and completed in accordance with all applicable requirements of the Ministry                                                                                                                                                                                                                                                                                                                                                                                                                                                                                                                                                                                                                                                                                                                                                                                                                                                                                                                                                                                                                                                                                                                                                                                                                                                                                                                                                                                                                                                                                                                                                                                                                                                                                                                                                     |                                                      |                      |                                        |  |
| Department of Environmental Quality and/or the Mississippi Department of Health regulations and state laws.                                                                                                                                                                                                                                                                                                                                                                                                                                                                                                                                                                                                                                                                                                                                                                                                                                                                                                                                                                                                                                                                                                                                                                                                                                                                                                                                                                                                                                                                                                                                                                                                                                                                                                                                                                        |                                                      |                      |                                        |  |
| McDonald - Hill Inc. # 0-8 Danald 200                                                                                                                                                                                                                                                                                                                                                                                                                                                                                                                                                                                                                                                                                                                                                                                                                                                                                                                                                                                                                                                                                                                                                                                                                                                                                                                                                                                                                                                                                                                                                                                                                                                                                                                                                                                                                                              |                                                      |                      |                                        |  |
| Print Name of Water Well Contractor and License No. Signature of Water Well Contractor                                                                                                                                                                                                                                                                                                                                                                                                                                                                                                                                                                                                                                                                                                                                                                                                                                                                                                                                                                                                                                                                                                                                                                                                                                                                                                                                                                                                                                                                                                                                                                                                                                                                                                                                                                                             |                                                      |                      |                                        |  |
|                                                                                                                                                                                                                                                                                                                                                                                                                                                                                                                                                                                                                                                                                                                                                                                                                                                                                                                                                                                                                                                                                                                                                                                                                                                                                                                                                                                                                                                                                                                                                                                                                                                                                                                                                                                                                                                                                    |                                                      |                      |                                        |  |
|                                                                                                                                                                                                                                                                                                                                                                                                                                                                                                                                                                                                                                                                                                                                                                                                                                                                                                                                                                                                                                                                                                                                                                                                                                                                                                                                                                                                                                                                                                                                                                                                                                                                                                                                                                                                                                                                                    | •                                                    | • •                  | RECEIVED                               |  |
|                                                                                                                                                                                                                                                                                                                                                                                                                                                                                                                                                                                                                                                                                                                                                                                                                                                                                                                                                                                                                                                                                                                                                                                                                                                                                                                                                                                                                                                                                                                                                                                                                                                                                                                                                                                                                                                                                    |                                                      | • ·                  | DEC 1.9 2007                           |  |