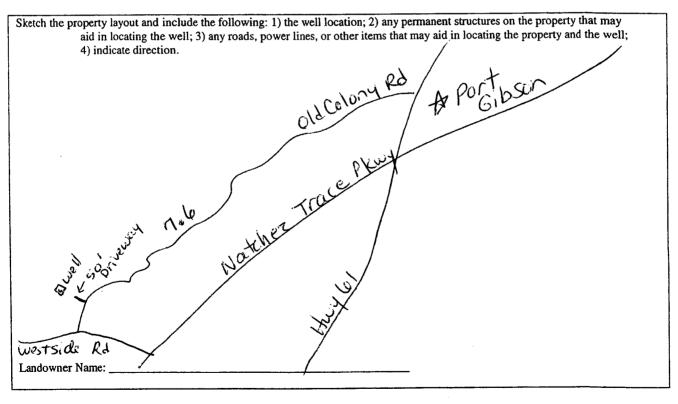

•

K60

If well telescopes please sketch below and show depths.

| Description of Formations Encountered | From | To  |
|---------------------------------------|------|-----|
| CHALK                                 | 0    | 150 |
| SAND STREAKS                          | 150  | 160 |
| CHALK                                 | 160  | 219 |
| COARSE SAND                           | 219  | 250 |
|                                       |      |     |
|                                       |      |     |
|                                       |      |     |
|                                       |      |     |
|                                       |      |     |
|                                       |      |     |
|                                       |      |     |
|                                       |      |     |