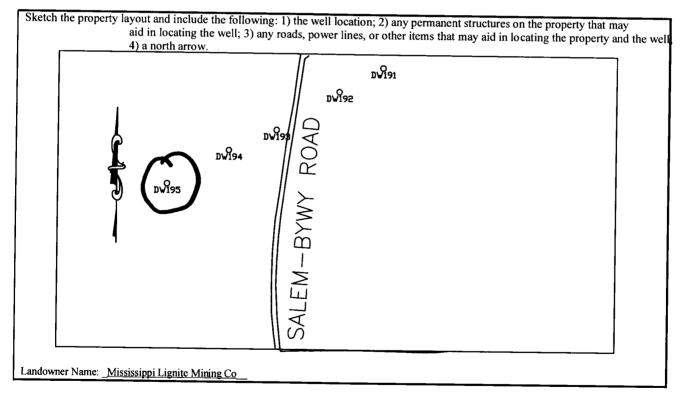

|                                                                                                                                                                                                                                                                                                                                                                                                                                                                                                                                                                                                                     | State V                                             | Vell Report                                | <u></u>                  |  |  |
|---------------------------------------------------------------------------------------------------------------------------------------------------------------------------------------------------------------------------------------------------------------------------------------------------------------------------------------------------------------------------------------------------------------------------------------------------------------------------------------------------------------------------------------------------------------------------------------------------------------------|-----------------------------------------------------|--------------------------------------------|--------------------------|--|--|
| County: Choctaw                                                                                                                                                                                                                                                                                                                                                                                                                                                                                                                                                                                                     | State Well Report<br>Part 1 – Driller's Log         |                                            | For Office Use Only:     |  |  |
| Permit #: MS Lic 0779                                                                                                                                                                                                                                                                                                                                                                                                                                                                                                                                                                                               | Mississippi Department of Environmental Quality     |                                            | Aquifer:                 |  |  |
| Driller: Randy Salers                                                                                                                                                                                                                                                                                                                                                                                                                                                                                                                                                                                               | Office of Land and Water Resources<br>P.O. Box 2309 |                                            | Well#: D218              |  |  |
|                                                                                                                                                                                                                                                                                                                                                                                                                                                                                                                                                                                                                     |                                                     | n, MS 39225<br>961- 5210                   | L. S. Elevation:         |  |  |
| Date drilling completed: 7/2/09                                                                                                                                                                                                                                                                                                                                                                                                                                                                                                                                                                                     |                                                     | 1- 5228 (fax)                              | E-log #:                 |  |  |
| State Law requires that this report be prepared by the license holder responsible for the work and file                                                                                                                                                                                                                                                                                                                                                                                                                                                                                                             |                                                     |                                            |                          |  |  |
| Department at the above address within 30 days of completion of drilling of the well or borehole.                                                                                                                                                                                                                                                                                                                                                                                                                                                                                                                   |                                                     |                                            |                          |  |  |
| Information on Well Owner<br>(Landowner if borehole is not for a water well)                                                                                                                                                                                                                                                                                                                                                                                                                                                                                                                                        |                                                     |                                            | rehole Location          |  |  |
| Owner Name_MS_Lignite Mining Co                                                                                                                                                                                                                                                                                                                                                                                                                                                                                                                                                                                     |                                                     | Latitude: 33 ° 23 , 14                     | " Longitude: 89.15,53 "  |  |  |
| Mailing Address: 1000 McIntire Rd                                                                                                                                                                                                                                                                                                                                                                                                                                                                                                                                                                                   |                                                     | Method of Lat/Long (circle on              | e): Conventional Survey, |  |  |
|                                                                                                                                                                                                                                                                                                                                                                                                                                                                                                                                                                                                                     |                                                     | USGS quad, Hand-held GPS, Survey-grade GPS |                          |  |  |
| Ackerman MS                                                                                                                                                                                                                                                                                                                                                                                                                                                                                                                                                                                                         | SE ¼ SE ¼ Sec 29                                    |                                            |                          |  |  |
|                                                                                                                                                                                                                                                                                                                                                                                                                                                                                                                                                                                                                     | State Zip Code Distance Direction<br>2.5 Miles NW   |                                            | Nearest Town             |  |  |
| Telephone No. (662) 387-5200                                                                                                                                                                                                                                                                                                                                                                                                                                                                                                                                                                                        |                                                     | <u>2.5</u> Miles <u>NW</u>                 | of Chester               |  |  |
|                                                                                                                                                                                                                                                                                                                                                                                                                                                                                                                                                                                                                     | Well / Bore                                         | hale Dete                                  |                          |  |  |
| Location of the source of any surface water used for drilling: Little ByWy<br>Method of dosing and volume of Chlorine used in drilling and development: <u>1 GA1 Clorox to 500 Gal Water</u><br>Logs run (circle all applicable): No log run Electric Gamma Ray Density Sonic Neutron Other:<br>Name of organization running log(s): <u>Century Geophysical Corp</u> .<br>Purpose of borehole (check one): Water Well_X Geotechnical/Geological Investigation Ground Source Heat Pump<br>Seismic Survey Other (describe)<br>If drilling is not related to water well construction, skip the remainder of this block |                                                     |                                            |                          |  |  |
| Purpose of Well (check one): Home Ind                                                                                                                                                                                                                                                                                                                                                                                                                                                                                                                                                                               |                                                     |                                            |                          |  |  |
|                                                                                                                                                                                                                                                                                                                                                                                                                                                                                                                                                                                                                     |                                                     |                                            |                          |  |  |
| If a flowing well, method of flow regulation<br>Static Water Level: <u>122</u> feet abo                                                                                                                                                                                                                                                                                                                                                                                                                                                                                                                             |                                                     |                                            |                          |  |  |
|                                                                                                                                                                                                                                                                                                                                                                                                                                                                                                                                                                                                                     |                                                     |                                            |                          |  |  |
| Method of Measurement (circle one)  steel tape  electric tape  air line  other:                                                                                                                                                                                                                                                                                                                                                                                                                                                                                                                                     |                                                     |                                            |                          |  |  |
| 100                                                                                                                                                                                                                                                                                                                                                                                                                                                                                                                                                                                                                 |                                                     |                                            | nt Bentonite Mix         |  |  |
|                                                                                                                                                                                                                                                                                                                                                                                                                                                                                                                                                                                                                     | diameter:                                           |                                            | PVC                      |  |  |
| Screen length: <u>45</u> feet Screen                                                                                                                                                                                                                                                                                                                                                                                                                                                                                                                                                                                | diameter: <u>4</u>                                  | _inches Type of screen:                    | PVC                      |  |  |
| Screen slot size: 0.01 inches                                                                                                                                                                                                                                                                                                                                                                                                                                                                                                                                                                                       | Setting depth: From                                 | <u>\$ 5 feet to</u> 200                    | feet                     |  |  |
| Type of completion (circle all applicable):                                                                                                                                                                                                                                                                                                                                                                                                                                                                                                                                                                         | Gravel packed Underre                               | eamed Telescoped Open h                    | ole Natural Development  |  |  |
| Other (describe):                                                                                                                                                                                                                                                                                                                                                                                                                                                                                                                                                                                                   |                                                     |                                            |                          |  |  |
| Fop of lap pipe or reduction in casing:feet. If telescoped or more than one screen, describe on next page                                                                                                                                                                                                                                                                                                                                                                                                                                                                                                           |                                                     |                                            |                          |  |  |
|                                                                                                                                                                                                                                                                                                                                                                                                                                                                                                                                                                                                                     |                                                     |                                            |                          |  |  |