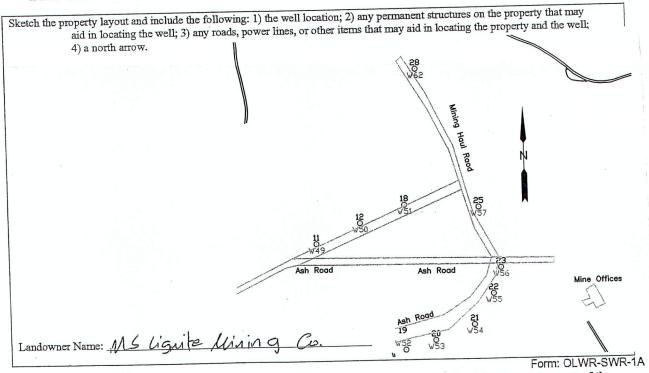

RECEIVED
JUN 27 2007
BY: OLWR

The sketch below only required for water wells

If well telescopes, show depths on sketch.

Ground Level

<u>Description of formations encountered must be provided for all</u> wells and boreholes, unless specifically exempted by regulations