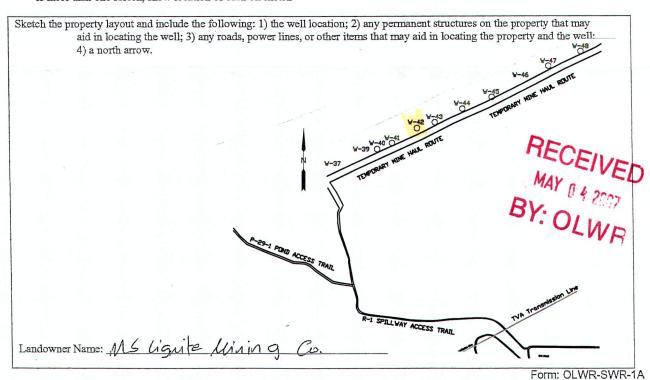

## The sketch below only required for water wells

If well telescopes, show depths on sketch.

Ground Level

Description of formations encountered must be provided for all wells and boreholes, unless specifically exempted by regulations