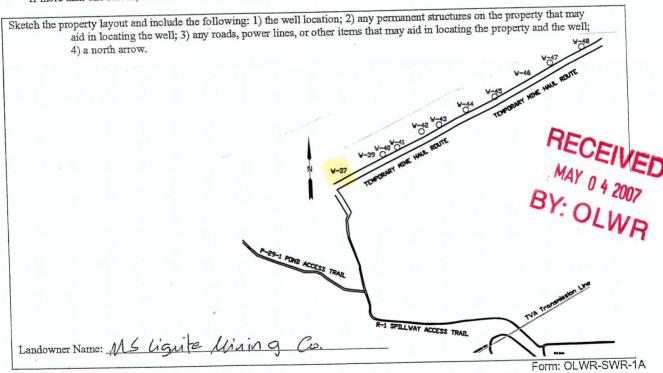

## The sketch below only required for water wells

If well telescopes, show depths on sketch.

Ground Level

Description of formations encountered must be provided for all wells and boreholes, unless specifically exempted by regulations