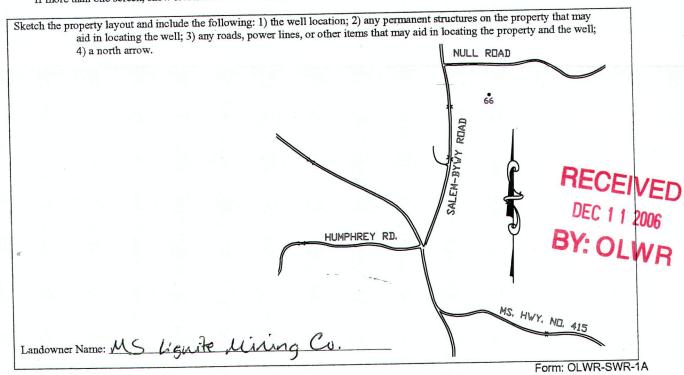

| 157          | 159       |
| C1010                                 | 159          | 170       |
| CLAY                                  | 170          | 135       |
| Chay                                  |              |           |
|                                       |              |           |
|                                       |              |           |
|                                       |              |           |
|                                       |              |           |
|                                       |              |           |
|                                       |              |           |
|                                       |              |           |

If more than one screen, show location of each on sketch



I certify that the well/borehole was drilled, constructed, and completed in accordance with all applicable requirements of the Mississippi Department of Environmental Quality and the Mississippi Department of Health regulations, if applicable, and state

Randy SAIETS MSLIC 0779 CM 12-1-06

Print Name of Responsible Licensee and License No.

Date

Signature of Licensee

#### STATE WELL REPORT

### 

Test Pumping Rate: \_\_\_\_\_

#### Part 2

Pump Installer's Completion Report

Mississippi Department of Environmental Quality
Office of Land and Water Resources
P.O. Box 10631

Jackson, MS 39289-0631 (601)961-5210 (601)354-6938 (fax) For Office Use Only:

Aquifer:

Well #: D - S - Elevation:

(601)354-6938 (fax) Copy information from block on Part 1 This part of the report must be completed