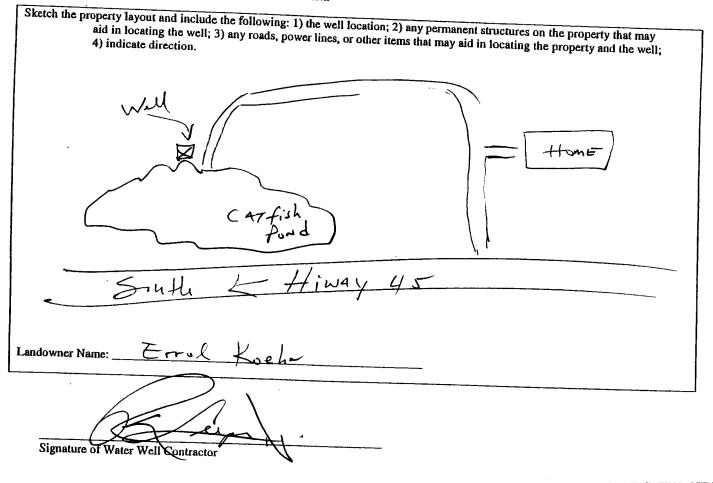

| · · · · · · · · · · · · · · · · · · ·                                                           |                                                      | T7 11                            |                                                                                                                 |
|-------------------------------------------------------------------------------------------------|------------------------------------------------------|----------------------------------|-----------------------------------------------------------------------------------------------------------------|
| County: ChickASAW                                                                               | State V                                              | Well Report                      |                                                                                                                 |
| Permit #:                                                                                       | Mississinni Departme                                 | Part 1                           | For Office Use Only:                                                                                            |
|                                                                                                 | Office of Land                                       | ent of Environmental Quality     | Aquifer:                                                                                                        |
| Driller: Leeper Drilling                                                                        | Office of Land and Water Resources<br>P.O. Box 10631 |                                  | Well #: <u>M - //2</u>                                                                                          |
| Date drilling completed: _ 2/16/08                                                              | Jackson, 1                                           | MS 39289-0631                    |                                                                                                                 |
|                                                                                                 | (601                                                 | )961-5210                        | L. S. Elevation:                                                                                                |
| State Low                                                                                       | 1 (001)33                                            | 54-6938 (fax)                    | E-log #:                                                                                                        |
| State Law requires that this rep<br>30 days of completion of drilling<br>Well Owner Information | ort be prepared by the                               | e driller in detail and filed w  | th the Depart                                                                                                   |
| Well Owner Informa                                                                              | tion                                                 |                                  |                                                                                                                 |
| Owner Name ERR. L Kosh                                                                          | 1-                                                   |                                  | Location                                                                                                        |
|                                                                                                 |                                                      | Latitude:                        | " Longitude:^                                                                                                   |
| Mailing Address: Zo 388 Co.                                                                     | Live Rel                                             | Method of Lat/Long (circle on    |                                                                                                                 |
| OK. M.                                                                                          | 2644                                                 | USGS quad, Hand-held             | GPS, Survey-grade GPS                                                                                           |
| OKO ONA MS<br>City Stat                                                                         | Sortes<br>e Zip Code                                 | 14 14 Sec_ 24                    | _Twn /4 5 Rng 5 2                                                                                               |
| Telephone No. (667 369-                                                                         | 4196                                                 | Distance Direction<br>/OMilesO   | Nearest Town<br>f                                                                                               |
|                                                                                                 | Well I                                               | Data                             |                                                                                                                 |
| Purpose of Well (circle one) Home Indu                                                          | strial Public Supply                                 | Irrigation (Pi ) C i             |                                                                                                                 |
| Date well drilling started: 2-12                                                                |                                                      | Irrigation Fish Culture          | Other:                                                                                                          |
| Date well drilling started: <u>2-12</u><br>If flowing, method of flow regulation: Value         | Date w                                               | vell drilling completed:Z.       | -15-08                                                                                                          |
| Balacion, Valve                                                                                 | <sup>c</sup> Other (de                               | scribe)                          |                                                                                                                 |
| Static Water Level:fcct above                                                                   | ve or below circle one) la                           | ind surface Date measured.       |                                                                                                                 |
| Method of Measurement (circle one) stee                                                         | el tape ) electric tape                              |                                  |                                                                                                                 |
| Hole depth: Well depth<br>Type of grout (circle one); Cement                                    | h:                                                   | Well grouted to a darth f        |                                                                                                                 |
| Type of grout (circle one): Cement                                                              | Bentonite (Mix                                       | )                                | fect                                                                                                            |
|                                                                                                 | diameter: <u>4 ''</u>                                |                                  | Puc                                                                                                             |
| Screen length:feet Screen                                                                       | diameter:                                            | _inches Type of screen:          | V C                                                                                                             |
| Screen slot size:o / 3inches                                                                    | Setting depth: From                                  | 42 feet to 544                   |                                                                                                                 |
| Type of completion (circle all applicable):                                                     | Gravel packed Underrea                               | amed Telescoped Open hol         | e Natural Development                                                                                           |
|                                                                                                 | Other (describe):                                    |                                  |                                                                                                                 |
| Top of tap pipe of reduction in casing:                                                         | feet. If teles                                       | scoped or more than one screen   | describe on health f                                                                                            |
| Eogs fun (circle all applicable): No log run                                                    | Electric Gamma Ray 1                                 | Density Sonic Neutron Oth        | er:                                                                                                             |
| Name of organization running log(s).                                                            |                                                      |                                  |                                                                                                                 |
| I certify that the well was drilled, constructed<br>Department of Environmental Quality and/o   | ed, and completed in account the Missicology Day     | ordance with all applicable requ | irements of the Mississippi                                                                                     |
|                                                                                                 | maaasahpi Depar                                      | ument of Health regulations and  | state laws.                                                                                                     |
| Leeper Drilling #                                                                               |                                                      |                                  |                                                                                                                 |
| Print Name of Water Well Contractor and Lice                                                    | ense No.                                             | Signature of Wa                  | ter Well-Contractor                                                                                             |
|                                                                                                 |                                                      |                                  | the second se |