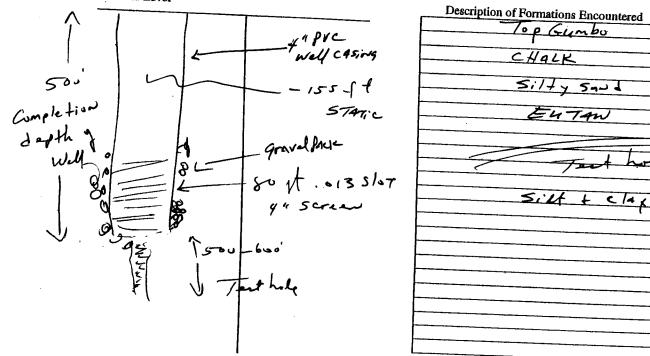

1

L

MAR 1 0 2008 BY: OLW R If well telescopes please sketch below and show depths.

M- 112

From

٥

10

50

420

00 -

То

10

کر

S

ہ ما

60

420

Ground Level

If more than one screen, show location of each on sketch

RECEIVED

MAR 1 0 2008

BY OLWA

| County: Chick 454 W Pump                                                                              | Part 2<br>Installer's Completion Report | For Office Use On          |  |
|-------------------------------------------------------------------------------------------------------|-----------------------------------------|----------------------------|--|
| remit #:                                                                                              | Department of Environmental Quality     | Aquifer:                   |  |
| Driller: Le eper Drilling                                                                             | P.O. Box 10631                          |                            |  |
| Date completed: 2-16-08                                                                               | Jackson, MS 39289-0631                  | Well #:                    |  |
|                                                                                                       | (601)961-5210<br>(601)354-6938 (fax)    | Rhamat                     |  |
| This report should be prepared by the pump install<br>installation of pump.<br>Well Owner Information | er in detail and statute the second     |                            |  |
| Well Owner Information                                                                                | with the Departme                       | ent within 30 days of the  |  |
| Owner Name: EREUL Kuchn                                                                               | Wa                                      | Well Location              |  |
| Mailing Address: 20388 Co. Line A                                                                     | - Latitude:                             | Longitude:                 |  |
| 20 SFF Co. Line A                                                                                     | Method of Lat/Long (circle o            | ne): Conventional Survey,  |  |
| OK-1- 11- 25                                                                                          | USGS quad, Han                          | d-held GPS, Survey-grade G |  |
| City State / Zip Cod                                                                                  | c 4 Sec_2                               | + Two K4 S Day of          |  |
|                                                                                                       | e Distance Direction                    |                            |  |
| Telephone No. (46) 369-4196                                                                           | - <u>10 Miles</u> <u>5</u>              | Nearest Town               |  |
|                                                                                                       |                                         | 1 OFO/UNA                  |  |
| Pump Type<br>Circle one                                                                               | ·                                       |                            |  |
| Airlift                                                                                               |                                         | wer Type<br>rcle one       |  |
| Submersible                                                                                           | Diesel Engine Gasolin                   | e Engine Natural G         |  |
| Bucket Piston Turbine                                                                                 | Plantin 14                              | e Engine Natural (         |  |
| Centrifugal Rotary Flowing Well                                                                       |                                         | Tractor P                  |  |
| Other (specify):                                                                                      | Windmill Other (a                       | specify):                  |  |
|                                                                                                       | Horse Power Rating of Motor:            | SHA                        |  |
| Date Pump Installed: Z-16-08                                                                          | Setting Dent                            |                            |  |
| Rated Pump Capacity:CoGallons Per Mine                                                                | ute Number of Stages: 14                |                            |  |
| Pump Test Data                                                                                        | ······································  |                            |  |
| Date Well Tested: Z-16-• ¥                                                                            | Cir                                     | suring Water Level         |  |
| Static Water Level (A):/ J 5_ Fee Below Land Surfa                                                    |                                         |                            |  |
|                                                                                                       |                                         | (                          |  |
| Pumping Water Level (B):Feet Below Land Surface                                                       |                                         |                            |  |
| Drawdown [(B) – (A)]:Feet Below Land Surfa                                                            | ce For flowing well, measured shut      | in head:                   |  |
| Test Pumping Rate:Gallons Per Minu                                                                    |                                         |                            |  |
| Duration of Pump Test (minimum 4 hours):hour                                                          |                                         |                            |  |
|                                                                                                       | feet after                              | hours of pumpin            |  |
| HEREPY CEDTERY                                                                                        |                                         | <u>}</u>                   |  |
| HEREBY CERTIFY that the above statements are true to the<br>Leeper Drilling # 0079                    | best of my knowledge.                   | 51                         |  |
| Print Name of Pump Installer and License No. (if applicable)                                          | - Odre                                  | eer                        |  |
| -1 Mounter and License No. (If applicable)                                                            | Signature of Pump Insta                 | iller 1                    |  |
|                                                                                                       |                                         | Y RECEN                    |  |
|                                                                                                       |                                         | MAR 10                     |  |
|                                                                                                       |                                         |                            |  |
|                                                                                                       |                                         | BY: O                      |  |