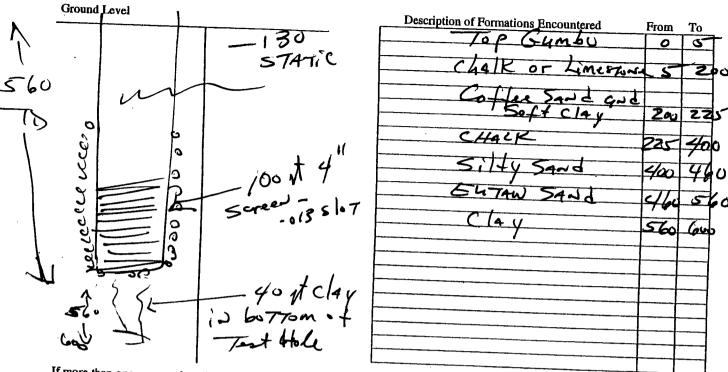

| * *                                                                                                                                                                                                                                                                                                                                                                                                                                                                                                                                                                                                                                                                                                                                                                                                                                                                                                                                                                                                                                                                                                                                                                                                                                                                                                                                                                                                                                                                                                                                                                                                                                                                                                                                                                                                                                                                                                                                                                                                                                                                                                                            |                                                   |                                            |                      |  |  |
|--------------------------------------------------------------------------------------------------------------------------------------------------------------------------------------------------------------------------------------------------------------------------------------------------------------------------------------------------------------------------------------------------------------------------------------------------------------------------------------------------------------------------------------------------------------------------------------------------------------------------------------------------------------------------------------------------------------------------------------------------------------------------------------------------------------------------------------------------------------------------------------------------------------------------------------------------------------------------------------------------------------------------------------------------------------------------------------------------------------------------------------------------------------------------------------------------------------------------------------------------------------------------------------------------------------------------------------------------------------------------------------------------------------------------------------------------------------------------------------------------------------------------------------------------------------------------------------------------------------------------------------------------------------------------------------------------------------------------------------------------------------------------------------------------------------------------------------------------------------------------------------------------------------------------------------------------------------------------------------------------------------------------------------------------------------------------------------------------------------------------------|---------------------------------------------------|--------------------------------------------|----------------------|--|--|
|                                                                                                                                                                                                                                                                                                                                                                                                                                                                                                                                                                                                                                                                                                                                                                                                                                                                                                                                                                                                                                                                                                                                                                                                                                                                                                                                                                                                                                                                                                                                                                                                                                                                                                                                                                                                                                                                                                                                                                                                                                                                                                                                | State We                                          | II Report                                  |                      |  |  |
| County: Chick4SAW                                                                                                                                                                                                                                                                                                                                                                                                                                                                                                                                                                                                                                                                                                                                                                                                                                                                                                                                                                                                                                                                                                                                                                                                                                                                                                                                                                                                                                                                                                                                                                                                                                                                                                                                                                                                                                                                                                                                                                                                                                                                                                              | State Well Report Part 1                          |                                            | For Office Use Only: |  |  |
| Permit #:                                                                                                                                                                                                                                                                                                                                                                                                                                                                                                                                                                                                                                                                                                                                                                                                                                                                                                                                                                                                                                                                                                                                                                                                                                                                                                                                                                                                                                                                                                                                                                                                                                                                                                                                                                                                                                                                                                                                                                                                                                                                                                                      | Mississippi Department of Environmental Quality   |                                            | Aquifer:             |  |  |
| Driller: Leeper () rillians                                                                                                                                                                                                                                                                                                                                                                                                                                                                                                                                                                                                                                                                                                                                                                                                                                                                                                                                                                                                                                                                                                                                                                                                                                                                                                                                                                                                                                                                                                                                                                                                                                                                                                                                                                                                                                                                                                                                                                                                                                                                                                    | Office of Land and Water Resources P.O. Box 10631 |                                            | Well #: M - ///      |  |  |
| Date drilling completed: 10-16-07                                                                                                                                                                                                                                                                                                                                                                                                                                                                                                                                                                                                                                                                                                                                                                                                                                                                                                                                                                                                                                                                                                                                                                                                                                                                                                                                                                                                                                                                                                                                                                                                                                                                                                                                                                                                                                                                                                                                                                                                                                                                                              | Jackson, MS 39289-0631                            |                                            |                      |  |  |
|                                                                                                                                                                                                                                                                                                                                                                                                                                                                                                                                                                                                                                                                                                                                                                                                                                                                                                                                                                                                                                                                                                                                                                                                                                                                                                                                                                                                                                                                                                                                                                                                                                                                                                                                                                                                                                                                                                                                                                                                                                                                                                                                | (601)961-5210<br>(601)354-6938 (fax)              |                                            | L. S. Elevation:     |  |  |
| State Law requires that this repo                                                                                                                                                                                                                                                                                                                                                                                                                                                                                                                                                                                                                                                                                                                                                                                                                                                                                                                                                                                                                                                                                                                                                                                                                                                                                                                                                                                                                                                                                                                                                                                                                                                                                                                                                                                                                                                                                                                                                                                                                                                                                              |                                                   |                                            | E-log #:             |  |  |
| State Law requires that this report be prepared by the driller in detail and filed with the Department within                                                                                                                                                                                                                                                                                                                                                                                                                                                                                                                                                                                                                                                                                                                                                                                                                                                                                                                                                                                                                                                                                                                                                                                                                                                                                                                                                                                                                                                                                                                                                                                                                                                                                                                                                                                                                                                                                                                                                                                                                  |                                                   |                                            |                      |  |  |
| Owner Name Norm 42                                                                                                                                                                                                                                                                                                                                                                                                                                                                                                                                                                                                                                                                                                                                                                                                                                                                                                                                                                                                                                                                                                                                                                                                                                                                                                                                                                                                                                                                                                                                                                                                                                                                                                                                                                                                                                                                                                                                                                                                                                                                                                             | lon                                               |                                            | Location             |  |  |
|                                                                                                                                                                                                                                                                                                                                                                                                                                                                                                                                                                                                                                                                                                                                                                                                                                                                                                                                                                                                                                                                                                                                                                                                                                                                                                                                                                                                                                                                                                                                                                                                                                                                                                                                                                                                                                                                                                                                                                                                                                                                                                                                |                                                   |                                            | 'Longitude:          |  |  |
| Mailing Address: 24 CR                                                                                                                                                                                                                                                                                                                                                                                                                                                                                                                                                                                                                                                                                                                                                                                                                                                                                                                                                                                                                                                                                                                                                                                                                                                                                                                                                                                                                                                                                                                                                                                                                                                                                                                                                                                                                                                                                                                                                                                                                                                                                                         |                                                   |                                            |                      |  |  |
| Method of Lat/Long (circle on                                                                                                                                                                                                                                                                                                                                                                                                                                                                                                                                                                                                                                                                                                                                                                                                                                                                                                                                                                                                                                                                                                                                                                                                                                                                                                                                                                                                                                                                                                                                                                                                                                                                                                                                                                                                                                                                                                                                                                                                                                                                                                  |                                                   |                                            |                      |  |  |
| Hoyston MS                                                                                                                                                                                                                                                                                                                                                                                                                                                                                                                                                                                                                                                                                                                                                                                                                                                                                                                                                                                                                                                                                                                                                                                                                                                                                                                                                                                                                                                                                                                                                                                                                                                                                                                                                                                                                                                                                                                                                                                                                                                                                                                     | 78857                                             | USGS quad, Hand-held GPS, Survey-grade GPS |                      |  |  |
| City State Zip Code USGS quad, Hand-held                                                                                                                                                                                                                                                                                                                                                                                                                                                                                                                                                                                                                                                                                                                                                                                                                                                                                                                                                                                                                                                                                                                                                                                                                                                                                                                                                                                                                                                                                                                                                                                                                                                                                                                                                                                                                                                                                                                                                                                                                                                                                       |                                                   | Twn 145 Rng 5 E                            |                      |  |  |
| Telephone No. (662) 542- 54                                                                                                                                                                                                                                                                                                                                                                                                                                                                                                                                                                                                                                                                                                                                                                                                                                                                                                                                                                                                                                                                                                                                                                                                                                                                                                                                                                                                                                                                                                                                                                                                                                                                                                                                                                                                                                                                                                                                                                                                                                                                                                    | 162) 542- 54/3  Distance Direction Miles South of |                                            |                      |  |  |
|                                                                                                                                                                                                                                                                                                                                                                                                                                                                                                                                                                                                                                                                                                                                                                                                                                                                                                                                                                                                                                                                                                                                                                                                                                                                                                                                                                                                                                                                                                                                                                                                                                                                                                                                                                                                                                                                                                                                                                                                                                                                                                                                |                                                   | Miles South of                             | OKOLONT              |  |  |
| Purpose of Well (circle one) Home Industrial Public Supply                                                                                                                                                                                                                                                                                                                                                                                                                                                                                                                                                                                                                                                                                                                                                                                                                                                                                                                                                                                                                                                                                                                                                                                                                                                                                                                                                                                                                                                                                                                                                                                                                                                                                                                                                                                                                                                                                                                                                                                                                                                                     |                                                   |                                            |                      |  |  |
|                                                                                                                                                                                                                                                                                                                                                                                                                                                                                                                                                                                                                                                                                                                                                                                                                                                                                                                                                                                                                                                                                                                                                                                                                                                                                                                                                                                                                                                                                                                                                                                                                                                                                                                                                                                                                                                                                                                                                                                                                                                                                                                                |                                                   |                                            |                      |  |  |
| Date well drilling started: 10-8-07 Date well drilling completed:                                                                                                                                                                                                                                                                                                                                                                                                                                                                                                                                                                                                                                                                                                                                                                                                                                                                                                                                                                                                                                                                                                                                                                                                                                                                                                                                                                                                                                                                                                                                                                                                                                                                                                                                                                                                                                                                                                                                                                                                                                                              |                                                   |                                            |                      |  |  |
| Other (describe)                                                                                                                                                                                                                                                                                                                                                                                                                                                                                                                                                                                                                                                                                                                                                                                                                                                                                                                                                                                                                                                                                                                                                                                                                                                                                                                                                                                                                                                                                                                                                                                                                                                                                                                                                                                                                                                                                                                                                                                                                                                                                                               |                                                   |                                            |                      |  |  |
| Static Water Level: /30 feet above of below (circle one) land surface Date measured: /0-17-07                                                                                                                                                                                                                                                                                                                                                                                                                                                                                                                                                                                                                                                                                                                                                                                                                                                                                                                                                                                                                                                                                                                                                                                                                                                                                                                                                                                                                                                                                                                                                                                                                                                                                                                                                                                                                                                                                                                                                                                                                                  |                                                   |                                            |                      |  |  |
| Method of Measurement (circle one) steel tape electric tape air line other:                                                                                                                                                                                                                                                                                                                                                                                                                                                                                                                                                                                                                                                                                                                                                                                                                                                                                                                                                                                                                                                                                                                                                                                                                                                                                                                                                                                                                                                                                                                                                                                                                                                                                                                                                                                                                                                                                                                                                                                                                                                    |                                                   |                                            |                      |  |  |
| Hole denth: steel tape electric tape air line other:                                                                                                                                                                                                                                                                                                                                                                                                                                                                                                                                                                                                                                                                                                                                                                                                                                                                                                                                                                                                                                                                                                                                                                                                                                                                                                                                                                                                                                                                                                                                                                                                                                                                                                                                                                                                                                                                                                                                                                                                                                                                           |                                                   |                                            |                      |  |  |
| Hole depth: Well depth: Well grouted to a depth of /0 feet                                                                                                                                                                                                                                                                                                                                                                                                                                                                                                                                                                                                                                                                                                                                                                                                                                                                                                                                                                                                                                                                                                                                                                                                                                                                                                                                                                                                                                                                                                                                                                                                                                                                                                                                                                                                                                                                                                                                                                                                                                                                     |                                                   |                                            |                      |  |  |
| Type of grout (circle one): Cement Bentonite Mix                                                                                                                                                                                                                                                                                                                                                                                                                                                                                                                                                                                                                                                                                                                                                                                                                                                                                                                                                                                                                                                                                                                                                                                                                                                                                                                                                                                                                                                                                                                                                                                                                                                                                                                                                                                                                                                                                                                                                                                                                                                                               |                                                   |                                            |                      |  |  |
| Casing length: feet Casing diameter: // inches Type of casing: // C                                                                                                                                                                                                                                                                                                                                                                                                                                                                                                                                                                                                                                                                                                                                                                                                                                                                                                                                                                                                                                                                                                                                                                                                                                                                                                                                                                                                                                                                                                                                                                                                                                                                                                                                                                                                                                                                                                                                                                                                                                                            |                                                   |                                            |                      |  |  |
| ocreen diameter:                                                                                                                                                                                                                                                                                                                                                                                                                                                                                                                                                                                                                                                                                                                                                                                                                                                                                                                                                                                                                                                                                                                                                                                                                                                                                                                                                                                                                                                                                                                                                                                                                                                                                                                                                                                                                                                                                                                                                                                                                                                                                                               |                                                   |                                            |                      |  |  |
| Screen slot size:                                                                                                                                                                                                                                                                                                                                                                                                                                                                                                                                                                                                                                                                                                                                                                                                                                                                                                                                                                                                                                                                                                                                                                                                                                                                                                                                                                                                                                                                                                                                                                                                                                                                                                                                                                                                                                                                                                                                                                                                                                                                                                              |                                                   |                                            |                      |  |  |
| Type of completion (circle all applicable): Gravel packed Underreamed Telescoped Open hole Natural Development                                                                                                                                                                                                                                                                                                                                                                                                                                                                                                                                                                                                                                                                                                                                                                                                                                                                                                                                                                                                                                                                                                                                                                                                                                                                                                                                                                                                                                                                                                                                                                                                                                                                                                                                                                                                                                                                                                                                                                                                                 |                                                   |                                            |                      |  |  |
| (choic an applicable): Gra                                                                                                                                                                                                                                                                                                                                                                                                                                                                                                                                                                                                                                                                                                                                                                                                                                                                                                                                                                                                                                                                                                                                                                                                                                                                                                                                                                                                                                                                                                                                                                                                                                                                                                                                                                                                                                                                                                                                                                                                                                                                                                     | underreamed Underreamed                           | i Telescoped Open hole                     | Natural Development  |  |  |
| Ot                                                                                                                                                                                                                                                                                                                                                                                                                                                                                                                                                                                                                                                                                                                                                                                                                                                                                                                                                                                                                                                                                                                                                                                                                                                                                                                                                                                                                                                                                                                                                                                                                                                                                                                                                                                                                                                                                                                                                                                                                                                                                                                             | her (describe):                                   |                                            |                      |  |  |
| feet. If telescoped or more than one sense.                                                                                                                                                                                                                                                                                                                                                                                                                                                                                                                                                                                                                                                                                                                                                                                                                                                                                                                                                                                                                                                                                                                                                                                                                                                                                                                                                                                                                                                                                                                                                                                                                                                                                                                                                                                                                                                                                                                                                                                                                                                                                    |                                                   |                                            |                      |  |  |
| Logs run (circle all applicable): No log run Electric Gamma Ray Density Sonic Neutron Other:  Name of organization running log(s)                                                                                                                                                                                                                                                                                                                                                                                                                                                                                                                                                                                                                                                                                                                                                                                                                                                                                                                                                                                                                                                                                                                                                                                                                                                                                                                                                                                                                                                                                                                                                                                                                                                                                                                                                                                                                                                                                                                                                                                              |                                                   |                                            |                      |  |  |
| Name of organization running log(s):                                                                                                                                                                                                                                                                                                                                                                                                                                                                                                                                                                                                                                                                                                                                                                                                                                                                                                                                                                                                                                                                                                                                                                                                                                                                                                                                                                                                                                                                                                                                                                                                                                                                                                                                                                                                                                                                                                                                                                                                                                                                                           |                                                   |                                            |                      |  |  |
| I certify that the well was drilled, constructed, and completed in accordance with all applicable requirements of the Mississippi  Department of Environmental Quality and/or the Mississippi Department of Environmental Quality and/or the Mississippi                                                                                                                                                                                                                                                                                                                                                                                                                                                                                                                                                                                                                                                                                                                                                                                                                                                                                                                                                                                                                                                                                                                                                                                                                                                                                                                                                                                                                                                                                                                                                                                                                                                                                                                                                                                                                                                                       |                                                   |                                            |                      |  |  |
| The Managarph Department of Health regulations and the second of the sec |                                                   |                                            |                      |  |  |
| Leeper Villing #00                                                                                                                                                                                                                                                                                                                                                                                                                                                                                                                                                                                                                                                                                                                                                                                                                                                                                                                                                                                                                                                                                                                                                                                                                                                                                                                                                                                                                                                                                                                                                                                                                                                                                                                                                                                                                                                                                                                                                                                                                                                                                                             | 79                                                |                                            |                      |  |  |