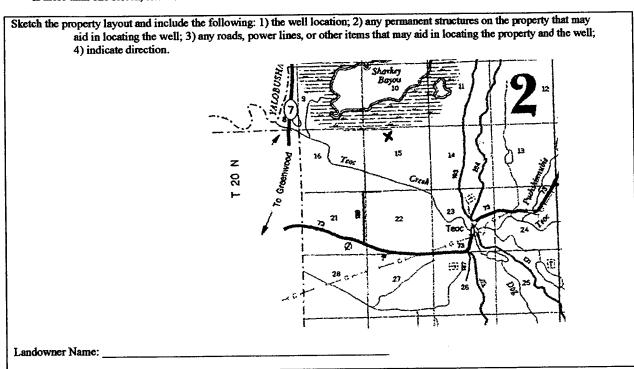

State Law requires that this report be prepared by the driller in detail and filed with the Department within 30 days of completion of drilling of the well.

| 30 days of completion of drilling of the well.                       |                                                                        |
|----------------------------------------------------------------------|------------------------------------------------------------------------|
| Well Owner Information                                               | Well Location                                                          |
| Mississippi Five Star, LLC Owner Name                                | Latitude: 33 • 46 • 28N Longitude: 90 •04 49W "                        |
| Owner Name  c/o Etheridge Enterprise Inc.  Mailing Address:          | Method of Lat/Long (circle one): Conventional Survey,                  |
| 660 Lakeland East Drive, Suite                                       | USGS quad, Hand-held GPS, Survey-grade GPS                             |
| Jackson MS 30232                                                     | NE <sub>1/2</sub> NW <sup>1</sup> / <sub>4</sub> Sec 15 Twn 20N Rng 2E |
| Jackson, MS 39232 City State Zip Code                                | Distance Direction Nearest Town 4 Miles South of Avalon                |
| Telephone No. ()                                                     |                                                                        |
| Well I                                                               | Data                                                                   |
| Purpose of Well (circle one) Home Industrial Public Supply           | Irrigation Fish Culture Other: WM                                      |
| Date well drilling started: 10-18-05 Date w                          | well drilling completed: 10-18-05                                      |
| If flowing, method of flow regulation: Valve Other (d                | escribe)                                                               |
| Static Water Level: 14' feet above or below (circle one) l           | and surface Date measured: 10-19-05                                    |
| Method of Measurement (circle one) Steel tape electric tape          |                                                                        |
| Hole depth: 86 Well depth: 86'                                       | Well grouted to a depth of 10 feet                                     |
| Type of grout (circle one): Cement Bentonite Mix                     |                                                                        |
| Casing length: 46 feet Casing diameter: 16                           | _inches Type of casing: PVC SCh. 40                                    |
| Screen length: 40 feet Screen diameter: 16                           | inches Type of screen: <u>PVC Sch. 40</u>                              |
| Screen slot size:inches Setting depth: From                          | 47 feet to 86 feet                                                     |
| Type of completion (circle all applicable): (cavel packed) Under     | reamed Telescoped Open hole Natural Development                        |
| Other (describe):                                                    |                                                                        |
| Top of lap pipe or reduction in casing:feet. If tel                  | lescoped or more than one screen, describe on back of page             |
| Logs run (circle all applicable): (Vo log run) Electric Gamma Ray    | Density Sonic Neutron Other:                                           |
| Name of organization running log(s):                                 | •.                                                                     |
| I certify that the well was drilled, constructed, and completed in a | accordance with all applicable requirements of the Mississippi         |
| Department of Environmental Quality and/or the Mississippi Dep       | partment of Health regulations and state laws.                         |
| Irrigation Equipment Inc. Patrick M. Chism 0695                      | Vatus M Chan                                                           |
| Print Name of Water Well Contractor and License No.                  | Signature of Water Well Contractor                                     |