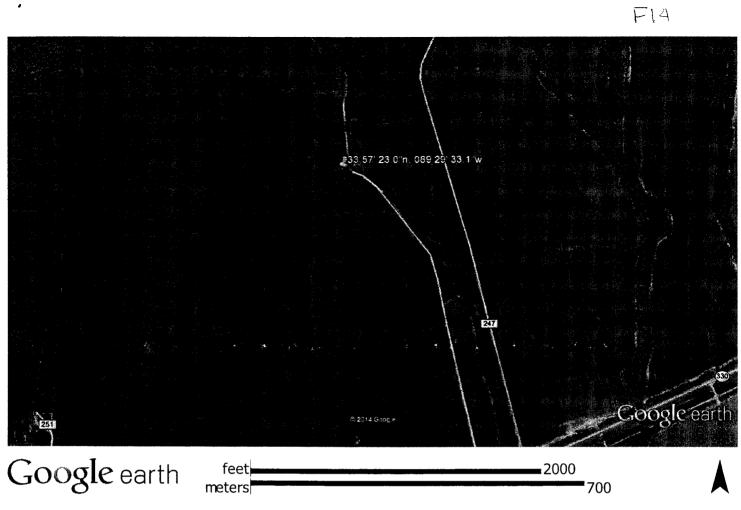

If more than one screen, show location of each on sketch Sketch the property layout and include the following:

1) the well location

2) any permanent structures on the property that may aid in locating the well

3) any roads, power lines, or other items that may aid in locating the property and the well 4) north arrow

See MAN

ACE 1 2 201-

John Govington Landowner Name:

I HEREBY CERTIFY that the well/borehole was drilled, constructed, and completed in accordance with all applicable requirements of the Mississippi Department of Environmental Quality and the Mississippi Department of Health regulations, if applicable, and state laws.