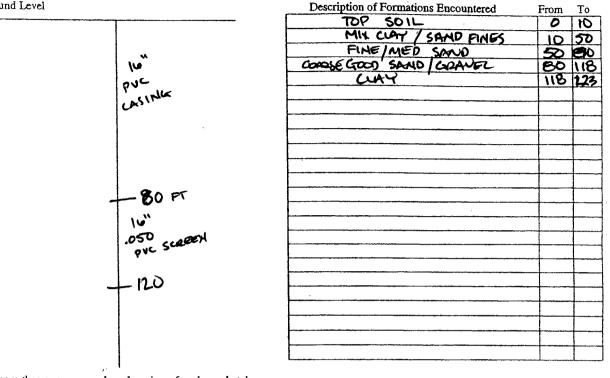

## MAXWELL

•

٠.

| State Well Report         For Office Use Only:         Permit #: <u>GW44006</u> Driller: <u>J.NE-SCOME 0.773</u> Date drilling completed: <u>3-25-10</u> State Well Report Part 1 Mississippi Department of Environmental Quality Office of Land and Water Resources P.O. Box 10631 Jackson, MS 39289-0631 L.S. Elevation: |              |
|----------------------------------------------------------------------------------------------------------------------------------------------------------------------------------------------------------------------------------------------------------------------------------------------------------------------------|--------------|
| Permit #:     GW 44006     Office of Land and Water Resources     Well #:       Driller:     J. NE-JCOME     0.773     P.O. Box 10631     L.S. Elevation:                                                                                                                                                                  |              |
| Permit #:     GW 44006     Office of Land and Water Resources     Well #:       Driller:     J. NE-SCOME     0.773     Jackson, MS 39289-0631     L.S. Elevation:                                                                                                                                                          | 1            |
| Driller. <u>J. NE-SCOME 0.177</u><br>Jackson, MS 39289-0631<br>L. S. Elevation:                                                                                                                                                                                                                                            |              |
| 2 . 2 = 10 ((01)0(1 5210)                                                                                                                                                                                                                                                                                                  |              |
| Data drilling completed                                                                                                                                                                                                                                                                                                    |              |
| Date drilling completed: 5-23-10 (601)901-3210<br>(601)354-6938 (fax)<br>E-log #:                                                                                                                                                                                                                                          | Ţ            |
| State Law requires that this report be prepared by the driller in detail and filed with the Department within                                                                                                                                                                                                              |              |
| AA 1 f                                                                                                                                                                                                                                                                                                                     | <b>7</b> .   |
| Well Owner Information                                                                                                                                                                                                                                                                                                     | 1            |
| Owner Name Maxwell Forms Latitude: 33 . 35 . 44 " Longitude: 090.58, 18 "                                                                                                                                                                                                                                                  |              |
| Mailing Address: 907 Hwy 448 Method of Lat/Long (circle one): Conventional Survey,                                                                                                                                                                                                                                         |              |
| USGS guad (Hand-held GPS) Survey-grade GPS                                                                                                                                                                                                                                                                                 |              |
| Benoit MS 38725 NAV W 4 Sec T Twn 20H Rng TW                                                                                                                                                                                                                                                                               |              |
|                                                                                                                                                                                                                                                                                                                            |              |
| City State Zip Code 5W<br>Distance Direction Nearest Town<br>Miles 5E of BENDIT                                                                                                                                                                                                                                            |              |
|                                                                                                                                                                                                                                                                                                                            |              |
| Well Data                                                                                                                                                                                                                                                                                                                  |              |
| Purpose of Well (circle one) Home Industrial Public Supply Irrigation Fish Culture Other:                                                                                                                                                                                                                                  |              |
| Date well drilling started: 3-25-10 Date well drilling completed: 3-25-10                                                                                                                                                                                                                                                  |              |
| If flowing, method of flow regulation: Valve Other (describe)                                                                                                                                                                                                                                                              |              |
| Static Water Level:feet above or below (circle one) land surface Date measured:                                                                                                                                                                                                                                            |              |
| Method of Measurement (circle one) steel tape electric tape air line other                                                                                                                                                                                                                                                 |              |
| Hole depth: 123 Well depth: 126 Well grouted to a depth of 10 feet                                                                                                                                                                                                                                                         |              |
| Type of grout (circle one): Cement Bentonite Mix                                                                                                                                                                                                                                                                           |              |
| Casing length: <u>6</u> feet Casing diameter: <u>16</u> inches Type of casing: <u>P.J.C.</u>                                                                                                                                                                                                                               |              |
| Screen length: <u>40</u> feet Screen diameter: <u>16</u> inches Type of screen: <u>P.U.C.</u>                                                                                                                                                                                                                              |              |
| Screen slot size: .050 inches Setting depth: From 80 feet to 120 feet                                                                                                                                                                                                                                                      |              |
|                                                                                                                                                                                                                                                                                                                            |              |
| Type of completion (circle all applicable). Graver packets Graver packets                                                                                                                                                                                                                                                  |              |
| Other (describe):                                                                                                                                                                                                                                                                                                          |              |
| Top of lap pipe or reduction in casing:feet. If telescoped or more than one screen, describe on back of page                                                                                                                                                                                                               |              |
| Logs run (circle all applicables: No log run Electric Gamma Ray Density Sonic Neutron Other:                                                                                                                                                                                                                               |              |
| Name of organization running log(s):                                                                                                                                                                                                                                                                                       |              |
| I certify that the well was drilled, constructed, and completed in accordance with all applicable requirements of the Mississipp                                                                                                                                                                                           | <b>i</b> .   |
| Department of Environmental Quality and/or the Mississippi Department of Health regulations and state laws.                                                                                                                                                                                                                |              |
|                                                                                                                                                                                                                                                                                                                            |              |
| DOHN     NEWCOME     O-10       Print Name of Water Well Contractor and License No.     Signature of Water Well Contractor                                                                                                                                                                                                 |              |
|                                                                                                                                                                                                                                                                                                                            |              |
|                                                                                                                                                                                                                                                                                                                            | . <u>,</u> ł |
|                                                                                                                                                                                                                                                                                                                            |              |