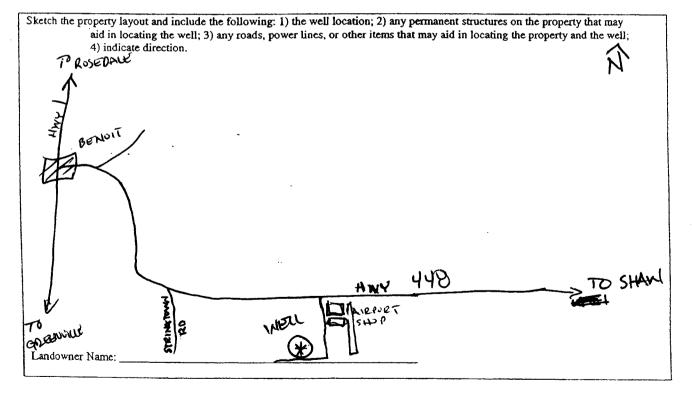

## MAXWELL

•

٠.

| State Well Report         For Office Use Only:         Permit #: <u>GW44006</u> Driller: <u>J.NE-SCOME 0.773</u> Date drilling completed: <u>3-25-10</u> State Well Report Part 1 Mississippi Department of Environmental Quality Office of Land and Water Resources P.O. Box 10631 Jackson, MS 39289-0631 L.S. Elevation: |              |
|----------------------------------------------------------------------------------------------------------------------------------------------------------------------------------------------------------------------------------------------------------------------------------------------------------------------------|--------------|
| Permit #:     GW 44006     Office of Land and Water Resources     Well #:       Driller:     J. NE-JCOME     0.773     P.O. Box 10631     L.S. Elevation:                                                                                                                                                                  |              |
| Permit #:     GW 44006     Office of Land and Water Resources     Well #:       Driller:     J. NE-SCOME     0.773     Jackson, MS 39289-0631     L.S. Elevation:                                                                                                                                                          | 1            |
| Driller. <u>J. NE-SCOME 0.177</u><br>Jackson, MS 39289-0631<br>L. S. Elevation:                                                                                                                                                                                                                                            |              |
| 2 . 2 = 10 ((01)0(1 5210)                                                                                                                                                                                                                                                                                                  |              |
| Data drilling completed                                                                                                                                                                                                                                                                                                    |              |
| Date drilling completed: 5-23-10 (601)901-3210<br>(601)354-6938 (fax)<br>E-log #:                                                                                                                                                                                                                                          | Ţ            |
| State Law requires that this report be prepared by the driller in detail and filed with the Department within                                                                                                                                                                                                              |              |
| AA 1 f                                                                                                                                                                                                                                                                                                                     | <b>7</b> .   |
| Well Owner Information                                                                                                                                                                                                                                                                                                     | 1            |
| Owner Name Maxwell Forms Latitude: 33 . 35 . 44 " Longitude: 090.58, 18 "                                                                                                                                                                                                                                                  |              |
| Mailing Address: 907 Hwy 448 Method of Lat/Long (circle one): Conventional Survey,                                                                                                                                                                                                                                         |              |
| USGS guad (Hand-held GPS) Survey-grade GPS                                                                                                                                                                                                                                                                                 |              |
| Benoit MS 38725 NAV W 4 Sec T Twn 20H Rng TW                                                                                                                                                                                                                                                                               |              |
|                                                                                                                                                                                                                                                                                                                            |              |
| City State Zip Code 5W<br>Distance Direction Nearest Town<br>Miles 5E of BENDIT                                                                                                                                                                                                                                            |              |
|                                                                                                                                                                                                                                                                                                                            |              |
| Well Data                                                                                                                                                                                                                                                                                                                  |              |
| Purpose of Well (circle one) Home Industrial Public Supply Irrigation Fish Culture Other:                                                                                                                                                                                                                                  |              |
| Date well drilling started: 3-25-10 Date well drilling completed: 3-25-10                                                                                                                                                                                                                                                  |              |
| If flowing, method of flow regulation: Valve Other (describe)                                                                                                                                                                                                                                                              |              |
| Static Water Level:feet above or below (circle one) land surface Date measured:                                                                                                                                                                                                                                            |              |
| Method of Measurement (circle one) steel tape electric tape air line other                                                                                                                                                                                                                                                 |              |
| Hole depth: 123 Well depth: 126 Well grouted to a depth of 10 feet                                                                                                                                                                                                                                                         |              |
| Type of grout (circle one): Cement Bentonite Mix                                                                                                                                                                                                                                                                           |              |
| Casing length: <u>6</u> feet Casing diameter: <u>16</u> inches Type of casing: <u>P.J.C.</u>                                                                                                                                                                                                                               |              |
| Screen length: <u>40</u> feet Screen diameter: <u>16</u> inches Type of screen: <u>P.U.C.</u>                                                                                                                                                                                                                              |              |
| Screen slot size: .050 inches Setting depth: From 80 feet to 120 feet                                                                                                                                                                                                                                                      |              |
|                                                                                                                                                                                                                                                                                                                            |              |
| Type of completion (circle all applicable). Graver packets Graver packets                                                                                                                                                                                                                                                  |              |
| Other (describe):                                                                                                                                                                                                                                                                                                          |              |
| Top of lap pipe or reduction in casing:feet. If telescoped or more than one screen, describe on back of page                                                                                                                                                                                                               |              |
| Logs run (circle all applicables: No log run Electric Gamma Ray Density Sonic Neutron Other:                                                                                                                                                                                                                               |              |
| Name of organization running log(s):                                                                                                                                                                                                                                                                                       |              |
| I certify that the well was drilled, constructed, and completed in accordance with all applicable requirements of the Mississipp                                                                                                                                                                                           | <b>i</b> .   |
| Department of Environmental Quality and/or the Mississippi Department of Health regulations and state laws.                                                                                                                                                                                                                |              |
|                                                                                                                                                                                                                                                                                                                            |              |
| DOHN     NEWCOME     O-10       Print Name of Water Well Contractor and License No.     Signature of Water Well Contractor                                                                                                                                                                                                 |              |
|                                                                                                                                                                                                                                                                                                                            |              |
|                                                                                                                                                                                                                                                                                                                            | . <u>,</u> ł |
|                                                                                                                                                                                                                                                                                                                            |              |