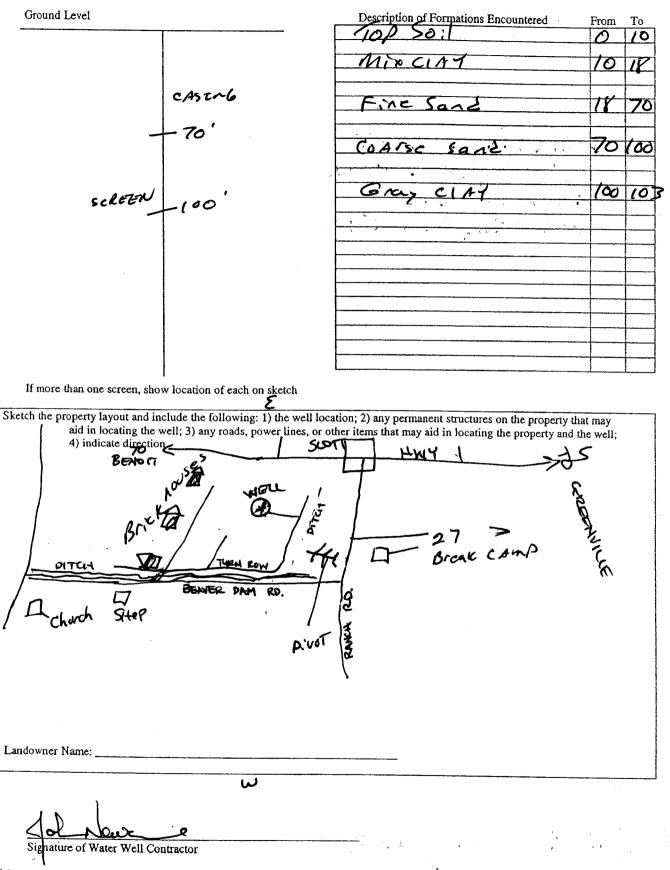

| ١.  | GAyland.                                                                                                                                                     |                                                                         |                                                |                                            |  |  |  |  |  |  |
|-----|--------------------------------------------------------------------------------------------------------------------------------------------------------------|-------------------------------------------------------------------------|------------------------------------------------|--------------------------------------------|--|--|--|--|--|--|
| 1   |                                                                                                                                                              | State We                                                                | ell Report                                     |                                            |  |  |  |  |  |  |
|     | County: BOLIVAK                                                                                                                                              |                                                                         | urt 1                                          | For Office Use Only:                       |  |  |  |  |  |  |
| .*  | Permit #: 6W 44514                                                                                                                                           | Mississippi Department<br>Office of Land ar                             | of Environmental Quality<br>ad Water Resources | Aquifer: <u>R 2/3</u>                      |  |  |  |  |  |  |
|     | Driller: J. NEWCOME 0.773                                                                                                                                    |                                                                         | ox 10631                                       | Well #:                                    |  |  |  |  |  |  |
| ٩   | Date drilling completed: 7-20-10                                                                                                                             |                                                                         | S 39289-0631<br>061-5210                       | L. S. Elevation:                           |  |  |  |  |  |  |
|     | Date drining completed.                                                                                                                                      |                                                                         | -6938 (fax)                                    | E-log #:                                   |  |  |  |  |  |  |
|     | State Law requires that this report be prepared by the driller in detail and filed with the Department within 30 days of completion of drilling of the well. |                                                                         |                                                |                                            |  |  |  |  |  |  |
|     |                                                                                                                                                              | Well Owner Information We                                               |                                                |                                            |  |  |  |  |  |  |
|     | Owner Hame - Color                                                                                                                                           | andingt                                                                 | " Longitude: 91 . 05, 45,                      |                                            |  |  |  |  |  |  |
|     | Mailing Address: (O Gaulon Lourence Method of Lat/Long (circle one): Conventional Survey,                                                                    |                                                                         |                                                |                                            |  |  |  |  |  |  |
|     | POBOX                                                                                                                                                        | d GPS? Survey-grade GPS                                                 |                                                |                                            |  |  |  |  |  |  |
|     | City State Zip Code NE 4 Sec 25 Twn 21N Rng 9W                                                                                                               |                                                                         |                                                |                                            |  |  |  |  |  |  |
|     |                                                                                                                                                              | •                                                                       | Distance Direction                             | 20 N<br>Nearest Town<br>of <u>Scott ms</u> |  |  |  |  |  |  |
|     | Telephone No. ()                                                                                                                                             |                                                                         |                                                |                                            |  |  |  |  |  |  |
|     | Well Data * replacement                                                                                                                                      |                                                                         |                                                |                                            |  |  |  |  |  |  |
|     | Purpose of Well (circle one) Home In                                                                                                                         | dustrial Public Supply (                                                | Irrigation Fish Culture                        | Other: For Gw 06 \$75                      |  |  |  |  |  |  |
|     | Date well drilling started: 7-20-                                                                                                                            | LO Date                                                                 | well drilling completed:                       | -20-10                                     |  |  |  |  |  |  |
|     | If flowing, method of flow regulation: V                                                                                                                     | alve Other (o                                                           | lescribe)                                      |                                            |  |  |  |  |  |  |
|     | Static Water Level:feet                                                                                                                                      | above or below (circle one)                                             | land surface Date measured                     | l:                                         |  |  |  |  |  |  |
|     |                                                                                                                                                              | od of Measurement (circle one) steel tape electric tape air line other: |                                                |                                            |  |  |  |  |  |  |
|     | Hole depth: <u>103</u> Well                                                                                                                                  |                                                                         |                                                |                                            |  |  |  |  |  |  |
|     | Type of grout (circle one): Cement Bentonite Mix                                                                                                             |                                                                         |                                                |                                            |  |  |  |  |  |  |
|     | Casing length: <u>70</u> feet Casing diameter: <u>16</u> inches Type of casing: <u>PrC</u>                                                                   |                                                                         |                                                |                                            |  |  |  |  |  |  |
| . · | Screen length: <u>30</u> feet Screen diameter: <u>16</u> inches Type of screen: <u>PVC</u>                                                                   |                                                                         |                                                |                                            |  |  |  |  |  |  |
|     | Screen slot size: 050 inche                                                                                                                                  | s Setting depth: From                                                   | 70 feet to                                     | 100 feet                                   |  |  |  |  |  |  |
|     | Type of completion (circle all applicable): Gravel packed Underreamed Telescoped Open hole Natural Development                                               |                                                                         |                                                |                                            |  |  |  |  |  |  |
|     |                                                                                                                                                              | Other (describe):                                                       |                                                |                                            |  |  |  |  |  |  |
|     | Top of lap pipe or reduction in casing:feet. If telescoped or more than one screen, describe on back of page                                                 |                                                                         |                                                |                                            |  |  |  |  |  |  |
|     | Logs run (circle all applicable) No log run Electric Gamma Ray Density Sonic Neutron Other:                                                                  |                                                                         |                                                |                                            |  |  |  |  |  |  |
|     | Name of organization running log(s):                                                                                                                         |                                                                         |                                                |                                            |  |  |  |  |  |  |
|     | Department of Environmental Quality and/or the Mississippi Department of Health regulations and state laws.                                                  |                                                                         |                                                |                                            |  |  |  |  |  |  |
|     |                                                                                                                                                              |                                                                         |                                                |                                            |  |  |  |  |  |  |
|     | JOHN NEWCOME                                                                                                                                                 | 0-173                                                                   | - you                                          | - Newc-e                                   |  |  |  |  |  |  |
| ,   | Print Name of Water Well Contractor a                                                                                                                        | nd License No.                                                          | ' Signature                                    | e of Water Well Contractor                 |  |  |  |  |  |  |
| オ   |                                                                                                                                                              | 1 emerse                                                                |                                                | MIL OT OFFICENED                           |  |  |  |  |  |  |
| 50  | moved - m                                                                                                                                                    | cotton u                                                                | vell, and                                      | L NO POINT                                 |  |  |  |  |  |  |
| 1.4 | ic applied &                                                                                                                                                 | for price                                                               | in to dr                                       | TILLE THE THE AND                          |  |  |  |  |  |  |
|     |                                                                                                                                                              | ۲                                                                       |                                                | U BYTOWR                                   |  |  |  |  |  |  |