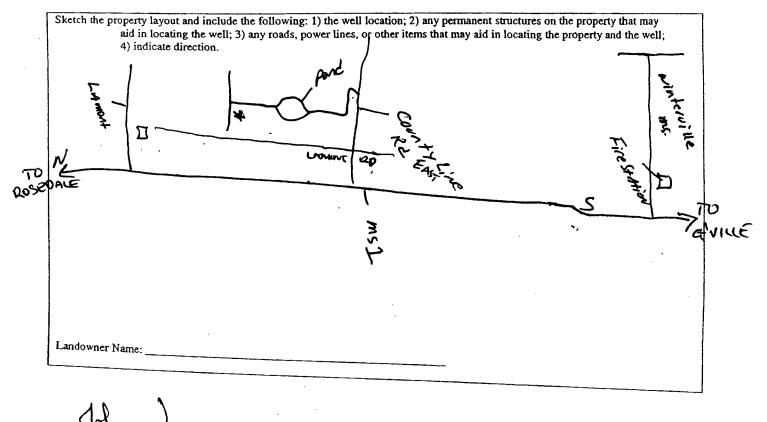

If more than one screen, show location of each on sketch

Signature of Water Well Contractor

| County: BOINAN<br>Permit #:<br>Driller: D.Neulonne 0-773<br>Date completed: 4-21-09                                                                                                                                                                           | Part 2  For Office Use Only:    Ps Completion Report  Aquifer:    nt of Environmental Quality  Aquifer:    Box 10631  Well #:    MS 39289-0631  Elevation:                                                              |
|---------------------------------------------------------------------------------------------------------------------------------------------------------------------------------------------------------------------------------------------------------------|-------------------------------------------------------------------------------------------------------------------------------------------------------------------------------------------------------------------------|
| (601)3:<br>This report should be prepared by the pump installer in deta<br>Installation of pump.<br>Well Owner Information<br>Owner Name: Huddleston Farms<br>Mailing Address: 1119 Blayfock & A<br>Generation State Zip Code<br>Telephone No. (202) 822-6571 |                                                                                                                                                                                                                         |
| Pump Type<br>Circle one    Air Lift  Jet  Submersible    Bucket  Piston  Turbine    Centrifugal  Rotary  Flowing Well    Other (specify):                                                                                                                     | Power Type<br>Circle one    Diesel Engine  Gasoline Engine  Natural Gas    Electric Motor  Hand  Tractor PTO    Windmill  Other (specify):                                                                              |
| Pump Test Data    Date Well Tested:                                                                                                                                                                                                                           | Method of Measuring Water Level<br>Circle one    Air Line  Electric Measuring Line    Steel Tape    Other (specify):    For flowing well, measured shut in head:   feet    Well yielded   fcet after   hours of pumping |
| I HEREBY CERTIFY that the above statements are true to the best<br><u>Comp Rowe</u> O-11P<br>Print Name of Pimp Installer and License No. (if applicable)                                                                                                     | of my knowledge<br>Signature of Pump Installer RECE<br>MAY 0 8                                                                                                                                                          |