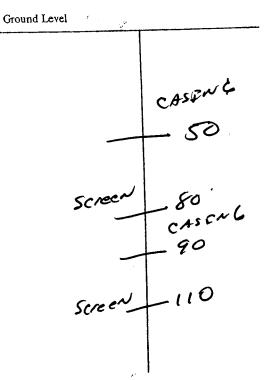

## R-202

If well telescopes please sketch below and show depths.

| - tot - Comptions Recouptered         | From | To  |
|---------------------------------------|------|-----|
| Description of Formations Encountered |      | 10  |
| Mit CLAY                              | 10   | JP  |
| Fine Sand                             | 38   | 50  |
| COAME Sand                            | 50   | 80  |
| Fine Sand                             | 80   | 20  |
| CoArse Sand                           | 90   | 170 |
| Gray CIAY                             | 110  | 16  |
|                                       |      |     |
|                                       |      |     |
|                                       |      |     |
|                                       |      |     |

If more than one screen, show location of each on sketch

Signature of Water Well Contractor

| County: BOINAN<br>Permit #:<br>Driller: D.Neulonne 0-773<br>Date completed: 4-21-09                                                                                                                                                                           | Part 2  For Office Use Only:    Ps Completion Report  Aquifer:    nt of Environmental Quality  Aquifer:    Box 10631  Well #:    MS 39289-0631  Elevation:                                                              |
|---------------------------------------------------------------------------------------------------------------------------------------------------------------------------------------------------------------------------------------------------------------|-------------------------------------------------------------------------------------------------------------------------------------------------------------------------------------------------------------------------|
| (601)3:<br>This report should be prepared by the pump installer in deta<br>Installation of pump.<br>Well Owner Information<br>Owner Name: Huddleston Farms<br>Mailing Address: 1119 Blayfock & A<br>Generation State Zip Code<br>Telephone No. (202) 822-6571 |                                                                                                                                                                                                                         |
| Pump Type<br>Circle one    Air Lift  Jet  Submersible    Bucket  Piston  Turbine    Centrifugal  Rotary  Flowing Well    Other (specify):                                                                                                                     | Power Type<br>Circle one    Diesel Engine  Gasoline Engine  Natural Gas    Electric Motor  Hand  Tractor PTO    Windmill  Other (specify):                                                                              |
| Pump Test Data    Date Well Tested:                                                                                                                                                                                                                           | Method of Measuring Water Level<br>Circle one    Air Line  Electric Measuring Line    Steel Tape    Other (specify):    For flowing well, measured shut in head:   feet    Well yielded   fcet after   hours of pumping |
| I HEREBY CERTIFY that the above statements are true to the best<br><u>Comp Rowe</u> O-11P<br>Print Name of Pimp Installer and License No. (if applicable)                                                                                                     | of my knowledge<br>Signature of Pump Installer RECE<br>MAY 0 8                                                                                                                                                          |