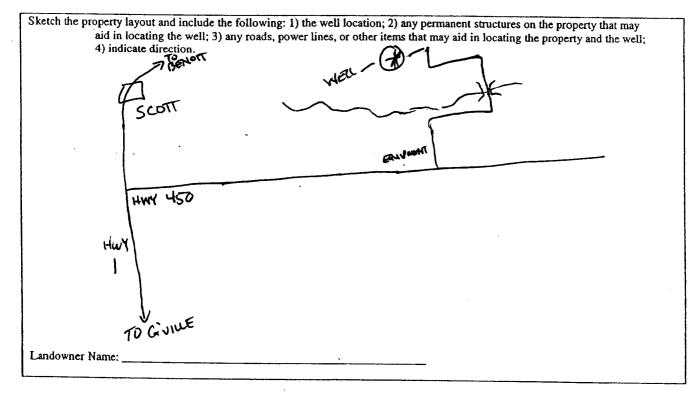

| GL.                                                                                                                                 |                                                |                                 |
|-------------------------------------------------------------------------------------------------------------------------------------|------------------------------------------------|---------------------------------|
| Pivot                                                                                                                               | uell                                           |                                 |
| State W                                                                                                                             | ell Report                                     |                                 |
|                                                                                                                                     | art 1                                          | For Office Use Only:            |
| Permit # CCU 4 2 4 8 3 Mississippi Department                                                                                       | of Environmental Quality<br>nd Water Resources | Aquifer: $P = 191$              |
|                                                                                                                                     | ox 10631                                       | Well #:                         |
| Jackson, M                                                                                                                          | S 39289-0631                                   | L. S. Elevation:                |
|                                                                                                                                     | 961-5210<br>1-6938 (fax)                       | E-log #:                        |
|                                                                                                                                     |                                                |                                 |
| State Law requires that this report be prepared by the                                                                              | driller in detail and filed w                  | vith the Department within      |
| 30 days of completion of drilling of the well.<br>Well Owner Information                                                            | Wel                                            | I Location                      |
| Owner Name GAYLON LAWRENCE                                                                                                          | Latitudo: 33 • 35 · 30                         | " Longitude 9/ 01'54            |
| Mailing Address: Po Bax 5669                                                                                                        | Method of Lat/Long (circle o                   | ne): Conventional Survey,       |
|                                                                                                                                     | USGS quad, Hand-held                           | d GPS, Survey-grade GPS         |
| Greenille MS. 38704                                                                                                                 | SE 1/4 SW 1/4 Sec_ 9                           | Twn 20 ARng BW                  |
| City State Zip Code                                                                                                                 |                                                |                                 |
| Telephone Nd \$62-820-8686                                                                                                          | Distance Direction <u>3</u> Miles <u>EAST</u>  | of <u>Scott</u>                 |
| Well                                                                                                                                | Data                                           |                                 |
| Purpose of Well (circle one) Home Industrial Public Supply                                                                          | Irrigation Fish Culture                        | Other:                          |
| Date well drilling started: <u>4-15-08</u> Date                                                                                     | well drilling completed: <u> </u>              | -15-08                          |
| If flowing, method of flow regulation: Valve Other (of                                                                              | lescribe)                                      |                                 |
| Static Water Level:feet above or below (circle one)                                                                                 |                                                |                                 |
| Method of Measurement (circle one) steel tape electric tape                                                                         | air line other:                                |                                 |
| Hole depth: 113 Well depth: 110                                                                                                     | _ Well grouted to a depth of                   | feet                            |
| Type of grout (circle one): Cement Bentonite Mix                                                                                    |                                                |                                 |
| Casing length: <u>\$0</u> feet Casing diameter: <u>[6</u>                                                                           | inches Type of casing:                         |                                 |
| Screen length: <u>30</u> feet Screen diameter: <u>16</u>                                                                            | inches Type of screen:                         | Por                             |
| Screen slot size: inches Setting depth: From                                                                                        |                                                |                                 |
| Type of completion (circle all applicable): Gravel packed Under                                                                     | rreamed Telescoped Ope                         | en hole Natural Development     |
| Other (describe):                                                                                                                   | ·····                                          |                                 |
| Top of lap pipe or reduction in casing:feet. If t                                                                                   | elescoped or more than one so                  | creen, describe on back of page |
| Logs run (circle all applicable). No log run Electric Gamma Ray                                                                     | y Density Sonic Neutron                        | Other:                          |
| Name of organization running log(s):                                                                                                |                                                |                                 |
| I certify that the well was drilled, constructed, and completed in<br>Department of Environmental Quality and/or the Mississippi De |                                                |                                 |
| JOHN NEWCOME 0-773                                                                                                                  | dol is                                         | uxa_e                           |
| Print Name of Water Well Contractor and License No.                                                                                 | Signature                                      | of Water Well Contractor        |
|                                                                                                                                     |                                                | RECEIVED                        |
| tunp NOT                                                                                                                            | - INSTRUCC<br>MET                              | MAY 0 9 2008                    |
|                                                                                                                                     | YET                                            |                                 |
|                                                                                                                                     | 2                                              | BY: OLWR                        |
|                                                                                                                                     |                                                |                                 |