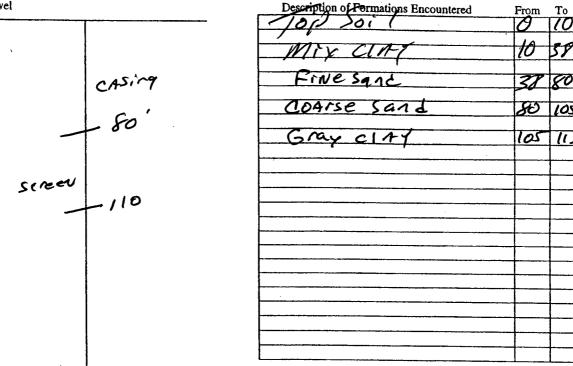

| GL.                                                                                                                                 |                                                |                                 |
|-------------------------------------------------------------------------------------------------------------------------------------|------------------------------------------------|---------------------------------|
| Pivot                                                                                                                               | uell                                           |                                 |
| State W                                                                                                                             | ell Report                                     |                                 |
|                                                                                                                                     | art 1                                          | For Office Use Only:            |
| Permit # CCU 4 2 4 8 3 Mississippi Department                                                                                       | of Environmental Quality<br>nd Water Resources | Aquifer: $P = 191$              |
|                                                                                                                                     | ox 10631                                       | Well #:                         |
| Jackson, M                                                                                                                          | S 39289-0631                                   | L. S. Elevation:                |
|                                                                                                                                     | 961-5210<br>1-6938 (fax)                       | E-log #:                        |
|                                                                                                                                     |                                                |                                 |
| State Law requires that this report be prepared by the                                                                              | driller in detail and filed w                  | vith the Department within      |
| 30 days of completion of drilling of the well.<br>Well Owner Information                                                            | Wel                                            | I Location                      |
| Owner Name GAYLON LAWRENCE                                                                                                          | Latitudo: 33 • 35 · 30                         | " Longitude 9/ 01'54            |
| Mailing Address: Po Bax 5669                                                                                                        | Method of Lat/Long (circle o                   | ne): Conventional Survey,       |
|                                                                                                                                     | USGS quad, Hand-held                           | d GPS, Survey-grade GPS         |
| Greenille MS. 38704                                                                                                                 | SE 1/4 SW 1/4 Sec_ 9                           | Twn 20 ARng BW                  |
| City State Zip Code                                                                                                                 |                                                |                                 |
| Telephone Nd \$62-820-8686                                                                                                          | Distance Direction <u>3</u> Miles <u>EAST</u>  | of <u>Scott</u>                 |
| Well                                                                                                                                | Data                                           |                                 |
| Purpose of Well (circle one) Home Industrial Public Supply                                                                          | Irrigation Fish Culture                        | Other:                          |
| Date well drilling started: <u>4-15-08</u> Date                                                                                     | well drilling completed: <u> </u>              | -15-08                          |
| If flowing, method of flow regulation: Valve Other (of                                                                              | lescribe)                                      |                                 |
| Static Water Level:feet above or below (circle one)                                                                                 |                                                |                                 |
| Method of Measurement (circle one) steel tape electric tape                                                                         | air line other:                                |                                 |
| Hole depth: 113 Well depth: 110                                                                                                     | _ Well grouted to a depth of                   | feet                            |
| Type of grout (circle one): Cement Bentonite Mix                                                                                    |                                                |                                 |
| Casing length: <u>\$0</u> feet Casing diameter: <u>[6</u>                                                                           | inches Type of casing:                         |                                 |
| Screen length: <u>30</u> feet Screen diameter: <u>16</u>                                                                            | inches Type of screen:                         | Por                             |
| Screen slot size: inches Setting depth: From                                                                                        |                                                |                                 |
| Type of completion (circle all applicable): Gravel packed Under                                                                     | rreamed Telescoped Ope                         | en hole Natural Development     |
| Other (describe):                                                                                                                   | ·····                                          |                                 |
| Top of lap pipe or reduction in casing:feet. If t                                                                                   | elescoped or more than one so                  | creen, describe on back of page |
| Logs run (circle all applicable). No log run Electric Gamma Ray                                                                     | y Density Sonic Neutron                        | Other:                          |
| Name of organization running log(s):                                                                                                |                                                |                                 |
| I certify that the well was drilled, constructed, and completed in<br>Department of Environmental Quality and/or the Mississippi De |                                                |                                 |
| JOHN NEWCOME 0-773                                                                                                                  | dol is                                         | uxa_e                           |
| Print Name of Water Well Contractor and License No.                                                                                 | Signature                                      | of Water Well Contractor        |
|                                                                                                                                     |                                                | RECEIVED                        |
| tunp NOT                                                                                                                            | - INSTRUCC<br>MET                              | MAY 0 9 2008                    |
|                                                                                                                                     | YET                                            |                                 |
|                                                                                                                                     | 2                                              | BY: OLWR                        |
|                                                                                                                                     |                                                |                                 |