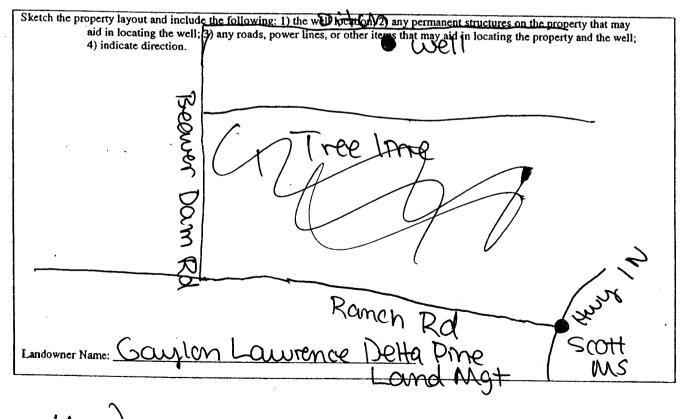

| State Well Report      Point #: Gw 41999      State Well Report      Part 1      Mississippi Department of Environmental Quality      Office of Land and Water Resources      P.O. Box 10631      Dritler: ONN NEWCOME      State Law requires that this report be prepared by the driller in detail and filed with the Department 30 days of completion of drilling of the well.      Well Location      Well Location      Owner Name Detta Pine Lond NGT      Method of Lat/Long (circle one): Conventional Survey-grade Colspan="2">USGS guad, Hand-held GP                                                                                                                                                                                                                                                                                                                                                                                                                                                                                                                                                                                                                                                                                                                                                                                                                                                                                                                                                                                                                                                                                                                                                                                                                                                                      | 12           |
|------------------------------------------------------------------------------------------------------------------------------------------------------------------------------------------------------------------------------------------------------------------------------------------------------------------------------------------------------------------------------------------------------------------------------------------------------------------------------------------------------------------------------------------------------------------------------------------------------------------------------------------------------------------------------------------------------------------------------------------------------------------------------------------------------------------------------------------------------------------------------------------------------------------------------------------------------------------------------------------------------------------------------------------------------------------------------------------------------------------------------------------------------------------------------------------------------------------------------------------------------------------------------------------------------------------------------------------------------------------------------------------------------------------------------------------------------------------------------------------------------------------------------------------------------------------------------------------------------------------------------------------------------------------------------------------------------------------------------------------------------------------------------------------------------------------------------------------------------------------------------------------------------------------------------------------------------------------------------------------------------------------------------------------------------------------------------------------------------------------------------------------------------------------------------------------------------------------|--------------|
| Part 1      For Office USE      Part 1      Mississippi Department of Environmental Quality      Office of Land and Water Resources      P.O. Box 10631      Driller: $\_OnnNeucone      Driller: \_OnNNeucone      State Law requires that this report be prepared by the driller in detail and filed with the Department 30 days of completion of drilling of the well.   $                                                                                                                                                                                                                                                                                                                                                                                                                                                                                                                                                                                                                                                                                                                                                                                                                                                                                                                                                                                                                                                                                                                                                                                                                                                                                                   | 12           |
| Permit #: <u>6w 41999</u><br>Permit #: <u>6w 41999</u><br>Driller: <u>JOHN PEWCON</u><br>Date drilling completed: <u>4-6-07</u><br>State Law requires that this report be prepared by the driller in detail and filed with the Department<br><u>30 days of completion of drilling of the well.</u><br>Well Owner Information<br>Dwner Name <u>DeHa Pive Land NG</u><br>Mailing Address: <u>PO BOX 5669</u><br>Mississippi Department of Environmental Quality<br>Office of Land and Water Resources<br>P.O. Box 10631<br>Jackson, MS 39289-0631<br>(601)961-5210<br>(601)354-6938 (fax)<br>Well Location<br>Latitude: <u>33 - 36 - 44</u> ". Longitude: <u>916 - 20</u><br>Method of Lat/Long (circle one): Conventional Surv<br>USGS guad Hand-held GPS Survey-grade Conventional Survey-grade Conventi | within       |
| Driller:    JOM NewOrke    P.O. Box 10631      Driller:    Jackson, MS 39289-0631      Date drilling completed:    4-8-07      State Law requires that this report be prepared by the driller in detail and filed with the Department 30 days of completion of drilling of the well.      Well Owner Information      Owner Name    DeHA      PO    BOX      Mailing Address:    PO      Solution    Keil driller      Mailing Address:    PO      Box    State State State Law requires that this report be prepared by the driller in detail and filed with the Department well.      Well Owner Information    Well Location      Durce Name    DeHA      PO    BOX      State Law requires that this report be prepared by the driller in detail and filed with the Department 30 days of completion of drilling of the well.      Well Owner Information    Well Location      DetHA    Pine Lond MSF      Mailing Address:    PO      DetHA    State                                                                                                                                                                                                                                                                                                                                                                                                                                                                                                                                                                                                                                                                                                                                                                                                                                                                         | within       |
| Driller:    JONNOPWOONE    P.O. Box 10631      Date drilling completed:    4-6-07    Jackson, MS 39289-0631      Date drilling completed:    (601)961-5210    E-log #:      (601)354-6938 (fax)    E-log #:                                                                                                                                                                                                                                                                                                                                                                                                                                                                                                                                                                                                                                                                                                                                                                                                                                                                                                                                                                                                                                                                                                                                                                                                                                                                                                                                                                                                                                                                                                                                                                                                                                                                                                                                                                                                                                                                                                                                                                                                      | within       |
| Date drilling completed:    4-6-07    (601)961-5210      (601)354-6938 (fax)    E-log #:      State Law requires that this report be prepared by the driller in detail and filed with the Department 30 days of completion of drilling of the well.      Well Owner Information    Well Location      Dwner Name    DeHa    Pive    Lamd    Latitude: 33 • 36 • 44"    Longitude: 071 • 02      Mailing Address:    PO    BOX    5 (369    Method of Lat/Long (circle one): Conventional Survey-grade Conven                                                                                                                                                                                                                                                                                                                                                                                                                               | : within     |
| (601)354-6938 (fax)      E-log #:                                                                                                                                                                                                                                                                                                                                                                                                                                                                                                                                                                                                                                                                                                                                                                                                                                                                                                                                                                                                                                                                                                                                                                                                                                                                                                                                                                                                                                                                                                                                                                                                                                                                                                                                                                                                                                                                                                                                                                                                                                                                                                                                                                                | within       |
| 30 days of completion of drilling of the well.      Well Owner Information      Well Location      Defta Pine Land NGT    Latitude: 33 · 36 · 44 ·· Longitude: 01 · 2      Mailing Address: PO BOX 5 (369    Method of Lat/Long (circle one): Conventional Survey-grade Conventional Survey                                                                                                                                                                                                                                                                                                                                                  |              |
| Well Owner Information    Well Location      Dwner Name    DeHa Pine Land Ngt    Latitude: 33 • 36 • 44 ° Longitude: 016 2      Mailing Address:    PO BOX 5 (269    Method of Lat/Long (circle one): Conventional Survey-grade C                                                                                                                                                                                                                                                                                                                                                                                                                                                                                                                                                                                                                                                                                                                                                                                                                                                                                                                                                                                                                                                                                                                                                                                                                                                                                                                                                                                                                                                                                                                                                                                                                                                                                                                                                                                                                                                                                                                                                                                | 5-47 "       |
| Dwner Name Deha Pine Land Ngt<br>Mailing Address: PO BOX 5 (669<br>Method of Lat/Long (circle one): Conventional Survey-grade C                                                                                                                                                                                                                                                                                                                                                                                                                                                                                                                                                                                                                                                                                                                                                                                                                                                                                                                                                                                                                                                                                                                                                                                                                                                                                                                                                                                                                                                                                                                                                                                                                                                                                                                                                                                                                                                                                                                                                                                                                                                                                  | 5-47 "       |
| USGS guad Hand-held GPS Survey-grade G                                                                                                                                                                                                                                                                                                                                                                                                                                                                                                                                                                                                                                                                                                                                                                                                                                                                                                                                                                                                                                                                                                                                                                                                                                                                                                                                                                                                                                                                                                                                                                                                                                                                                                                                                                                                                                                                                                                                                                                                                                                                                                                                                                           |              |
| USGS guad, Hand-held GPS) Survey-grade C                                                                                                                                                                                                                                                                                                                                                                                                                                                                                                                                                                                                                                                                                                                                                                                                                                                                                                                                                                                                                                                                                                                                                                                                                                                                                                                                                                                                                                                                                                                                                                                                                                                                                                                                                                                                                                                                                                                                                                                                                                                                                                                                                                         |              |
|                                                                                                                                                                                                                                                                                                                                                                                                                                                                                                                                                                                                                                                                                                                                                                                                                                                                                                                                                                                                                                                                                                                                                                                                                                                                                                                                                                                                                                                                                                                                                                                                                                                                                                                                                                                                                                                                                                                                                                                                                                                                                                                                                                                                                  | JPS          |
| Greenville MS 38704 SE 4 NEW 4 Sec 708 TWN 201 RM                                                                                                                                                                                                                                                                                                                                                                                                                                                                                                                                                                                                                                                                                                                                                                                                                                                                                                                                                                                                                                                                                                                                                                                                                                                                                                                                                                                                                                                                                                                                                                                                                                                                                                                                                                                                                                                                                                                                                                                                                                                                                                                                                                | <u>«9w</u>   |
| City State Zin Code                                                                                                                                                                                                                                                                                                                                                                                                                                                                                                                                                                                                                                                                                                                                                                                                                                                                                                                                                                                                                                                                                                                                                                                                                                                                                                                                                                                                                                                                                                                                                                                                                                                                                                                                                                                                                                                                                                                                                                                                                                                                                                                                                                                              |              |
| Telephone No. (10) 820 - 8636 Distance Distance Nearest Town                                                                                                                                                                                                                                                                                                                                                                                                                                                                                                                                                                                                                                                                                                                                                                                                                                                                                                                                                                                                                                                                                                                                                                                                                                                                                                                                                                                                                                                                                                                                                                                                                                                                                                                                                                                                                                                                                                                                                                                                                                                                                                                                                     | 5            |
|                                                                                                                                                                                                                                                                                                                                                                                                                                                                                                                                                                                                                                                                                                                                                                                                                                                                                                                                                                                                                                                                                                                                                                                                                                                                                                                                                                                                                                                                                                                                                                                                                                                                                                                                                                                                                                                                                                                                                                                                                                                                                                                                                                                                                  |              |
| Well Data                                                                                                                                                                                                                                                                                                                                                                                                                                                                                                                                                                                                                                                                                                                                                                                                                                                                                                                                                                                                                                                                                                                                                                                                                                                                                                                                                                                                                                                                                                                                                                                                                                                                                                                                                                                                                                                                                                                                                                                                                                                                                                                                                                                                        |              |
| Purpose of Well (circle one) Home Industrial Public Supply Irrigation Fish Culture Other:                                                                                                                                                                                                                                                                                                                                                                                                                                                                                                                                                                                                                                                                                                                                                                                                                                                                                                                                                                                                                                                                                                                                                                                                                                                                                                                                                                                                                                                                                                                                                                                                                                                                                                                                                                                                                                                                                                                                                                                                                                                                                                                        |              |
| Tapose of went (choice one) from measure in a consecutive of pp.)                                                                                                                                                                                                                                                                                                                                                                                                                                                                                                                                                                                                                                                                                                                                                                                                                                                                                                                                                                                                                                                                                                                                                                                                                                                                                                                                                                                                                                                                                                                                                                                                                                                                                                                                                                                                                                                                                                                                                                                                                                                                                                                                                |              |
| Date well drilling started: 4-8-07 Date well drilling completed: 4-8-07                                                                                                                                                                                                                                                                                                                                                                                                                                                                                                                                                                                                                                                                                                                                                                                                                                                                                                                                                                                                                                                                                                                                                                                                                                                                                                                                                                                                                                                                                                                                                                                                                                                                                                                                                                                                                                                                                                                                                                                                                                                                                                                                          |              |
| If flowing, method of flow regulation: Valve Other (describe)                                                                                                                                                                                                                                                                                                                                                                                                                                                                                                                                                                                                                                                                                                                                                                                                                                                                                                                                                                                                                                                                                                                                                                                                                                                                                                                                                                                                                                                                                                                                                                                                                                                                                                                                                                                                                                                                                                                                                                                                                                                                                                                                                    |              |
| Static Water Level:feet above or below (circle one) land surface Date measured:                                                                                                                                                                                                                                                                                                                                                                                                                                                                                                                                                                                                                                                                                                                                                                                                                                                                                                                                                                                                                                                                                                                                                                                                                                                                                                                                                                                                                                                                                                                                                                                                                                                                                                                                                                                                                                                                                                                                                                                                                                                                                                                                  |              |
|                                                                                                                                                                                                                                                                                                                                                                                                                                                                                                                                                                                                                                                                                                                                                                                                                                                                                                                                                                                                                                                                                                                                                                                                                                                                                                                                                                                                                                                                                                                                                                                                                                                                                                                                                                                                                                                                                                                                                                                                                                                                                                                                                                                                                  |              |
| Method of Measurement (circle one) steel tape electric tape air line other:                                                                                                                                                                                                                                                                                                                                                                                                                                                                                                                                                                                                                                                                                                                                                                                                                                                                                                                                                                                                                                                                                                                                                                                                                                                                                                                                                                                                                                                                                                                                                                                                                                                                                                                                                                                                                                                                                                                                                                                                                                                                                                                                      | <u> </u>     |
| Hole depth: 108 Well depth: 105 Well grouted to a depth of 10 feet                                                                                                                                                                                                                                                                                                                                                                                                                                                                                                                                                                                                                                                                                                                                                                                                                                                                                                                                                                                                                                                                                                                                                                                                                                                                                                                                                                                                                                                                                                                                                                                                                                                                                                                                                                                                                                                                                                                                                                                                                                                                                                                                               | ,            |
| Type of grout (circle one): Cement Bentonite Mix                                                                                                                                                                                                                                                                                                                                                                                                                                                                                                                                                                                                                                                                                                                                                                                                                                                                                                                                                                                                                                                                                                                                                                                                                                                                                                                                                                                                                                                                                                                                                                                                                                                                                                                                                                                                                                                                                                                                                                                                                                                                                                                                                                 |              |
| Casing length: feet Casing diameter: inches Type of casing: PUC                                                                                                                                                                                                                                                                                                                                                                                                                                                                                                                                                                                                                                                                                                                                                                                                                                                                                                                                                                                                                                                                                                                                                                                                                                                                                                                                                                                                                                                                                                                                                                                                                                                                                                                                                                                                                                                                                                                                                                                                                                                                                                                                                  |              |
|                                                                                                                                                                                                                                                                                                                                                                                                                                                                                                                                                                                                                                                                                                                                                                                                                                                                                                                                                                                                                                                                                                                                                                                                                                                                                                                                                                                                                                                                                                                                                                                                                                                                                                                                                                                                                                                                                                                                                                                                                                                                                                                                                                                                                  |              |
|                                                                                                                                                                                                                                                                                                                                                                                                                                                                                                                                                                                                                                                                                                                                                                                                                                                                                                                                                                                                                                                                                                                                                                                                                                                                                                                                                                                                                                                                                                                                                                                                                                                                                                                                                                                                                                                                                                                                                                                                                                                                                                                                                                                                                  |              |
| Screen slot size: 050 inches Setting depth: From 0-70-75-90 feet to 15-105 feet                                                                                                                                                                                                                                                                                                                                                                                                                                                                                                                                                                                                                                                                                                                                                                                                                                                                                                                                                                                                                                                                                                                                                                                                                                                                                                                                                                                                                                                                                                                                                                                                                                                                                                                                                                                                                                                                                                                                                                                                                                                                                                                                  |              |
| Type of completion (circle all applicable): Gravel packed Underreamed Telescoped Open hole Natural Dev                                                                                                                                                                                                                                                                                                                                                                                                                                                                                                                                                                                                                                                                                                                                                                                                                                                                                                                                                                                                                                                                                                                                                                                                                                                                                                                                                                                                                                                                                                                                                                                                                                                                                                                                                                                                                                                                                                                                                                                                                                                                                                           | velopment    |
|                                                                                                                                                                                                                                                                                                                                                                                                                                                                                                                                                                                                                                                                                                                                                                                                                                                                                                                                                                                                                                                                                                                                                                                                                                                                                                                                                                                                                                                                                                                                                                                                                                                                                                                                                                                                                                                                                                                                                                                                                                                                                                                                                                                                                  | oropation    |
| Other (describe):                                                                                                                                                                                                                                                                                                                                                                                                                                                                                                                                                                                                                                                                                                                                                                                                                                                                                                                                                                                                                                                                                                                                                                                                                                                                                                                                                                                                                                                                                                                                                                                                                                                                                                                                                                                                                                                                                                                                                                                                                                                                                                                                                                                                |              |
| Top of lap pipe or reduction in casing:feet. If telescoped or more than one screen, describe on bac                                                                                                                                                                                                                                                                                                                                                                                                                                                                                                                                                                                                                                                                                                                                                                                                                                                                                                                                                                                                                                                                                                                                                                                                                                                                                                                                                                                                                                                                                                                                                                                                                                                                                                                                                                                                                                                                                                                                                                                                                                                                                                              | k of page    |
| Logs run (circle all applicable): No log run Electric Gamma Ray Density Sonic Neutron Other:                                                                                                                                                                                                                                                                                                                                                                                                                                                                                                                                                                                                                                                                                                                                                                                                                                                                                                                                                                                                                                                                                                                                                                                                                                                                                                                                                                                                                                                                                                                                                                                                                                                                                                                                                                                                                                                                                                                                                                                                                                                                                                                     |              |
| Name of organization running log(s):                                                                                                                                                                                                                                                                                                                                                                                                                                                                                                                                                                                                                                                                                                                                                                                                                                                                                                                                                                                                                                                                                                                                                                                                                                                                                                                                                                                                                                                                                                                                                                                                                                                                                                                                                                                                                                                                                                                                                                                                                                                                                                                                                                             | Mississinni  |
| I certify that the well was drilled, constructed, and completed in accordance with all applicable requirements of the                                                                                                                                                                                                                                                                                                                                                                                                                                                                                                                                                                                                                                                                                                                                                                                                                                                                                                                                                                                                                                                                                                                                                                                                                                                                                                                                                                                                                                                                                                                                                                                                                                                                                                                                                                                                                                                                                                                                                                                                                                                                                            | : wrosesthhi |
| Department of Environmental Quality and/or the Mississippi Department of Health regulations and state laws.                                                                                                                                                                                                                                                                                                                                                                                                                                                                                                                                                                                                                                                                                                                                                                                                                                                                                                                                                                                                                                                                                                                                                                                                                                                                                                                                                                                                                                                                                                                                                                                                                                                                                                                                                                                                                                                                                                                                                                                                                                                                                                      |              |
| John Newcome 0-713 Johnewar                                                                                                                                                                                                                                                                                                                                                                                                                                                                                                                                                                                                                                                                                                                                                                                                                                                                                                                                                                                                                                                                                                                                                                                                                                                                                                                                                                                                                                                                                                                                                                                                                                                                                                                                                                                                                                                                                                                                                                                                                                                                                                                                                                                      |              |
| Print Name of Water Well Contractor and License No. Signature of Water Well Contractor                                                                                                                                                                                                                                                                                                                                                                                                                                                                                                                                                                                                                                                                                                                                                                                                                                                                                                                                                                                                                                                                                                                                                                                                                                                                                                                                                                                                                                                                                                                                                                                                                                                                                                                                                                                                                                                                                                                                                                                                                                                                                                                           | ctor         |