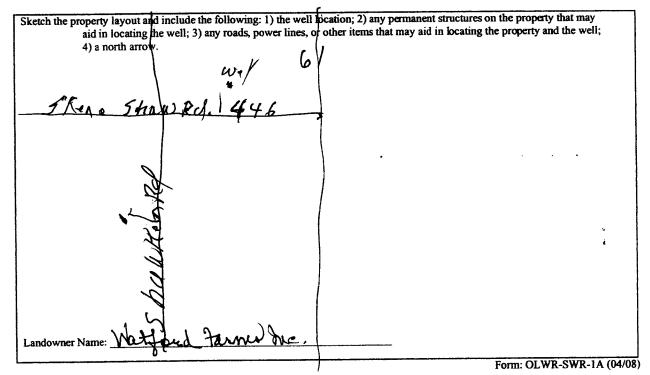

|                                                                                                                                   |                                                               | ell Report                                            | For Office Use Only:                    |
|-----------------------------------------------------------------------------------------------------------------------------------|---------------------------------------------------------------|-------------------------------------------------------|-----------------------------------------|
| County: Bo LivA C                                                                                                                 | BoLiva K Part 1 - Driller's Log                               |                                                       |                                         |
|                                                                                                                                   |                                                               | nt of Environmental Quality                           | Aquifer:                                |
| Permit #:                                                                                                                         |                                                               | nd Water Resources<br>Box 2309                        | Well #: <u>P192</u>                     |
| Driller COOK DRILLING Confle                                                                                                      | Jackson, MS 39225                                             |                                                       | , i i i i i i i i i i i i i i i i i i i |
| Date drilling completed: 2-8-09                                                                                                   |                                                               | 961- 5210                                             | L. S. Elevation:                        |
| Date drilling completed 7 - 8 - 0 1                                                                                               | (601)961- 5228 (fax)                                          |                                                       | E-log #:                                |
| State Law requires that this report                                                                                               | he prepared by the lic                                        | ense holder responsible for t                         | the work and filed with the             |
| Department at the above address w                                                                                                 | vithin 30 days of com                                         | pletion of drilling of the well                       | or borehole.                            |
| Information on Well Ov                                                                                                            | wner                                                          | Well or Bo                                            | rehole Location                         |
| (Landowner if borehole is not for                                                                                                 |                                                               | Latituda 37. 29. LA                                   | 4 Longitude 20 . 48 421                 |
| human Name labot front ta                                                                                                         | rned MR.                                                      |                                                       |                                         |
| where Name Wat ford Farmer SKR.                                                                                                   |                                                               | Method of Lat/Long (circle one): Conventional Survey, |                                         |
| failing Address: 656 Howa                                                                                                         | rd fd                                                         | USGS quad, Hand-held                                  | GPS, Survey-grade GPS                   |
|                                                                                                                                   |                                                               | SF 1/ SW 1/ Sec 15                                    | Twn 21N Rng 6W                          |
| Boyle M.                                                                                                                          | 5. 38730                                                      |                                                       |                                         |
|                                                                                                                                   |                                                               | Distance Direction                                    | of <u>Stane ms</u>                      |
| elephone No. (662) 843-384                                                                                                        | <i>+</i> 1                                                    |                                                       | u                                       |
| elephone No. (pm) 0 p = = = =                                                                                                     | • •                                                           |                                                       |                                         |
|                                                                                                                                   | Well / Bor                                                    | ehole Data                                            |                                         |
| Logs run (circle all applicable): No log run<br>Name of organization running log(s):<br>Purpose of borehole (check one): Water We | ell Geotechnical/Geo                                          | logical Investigation Groun                           |                                         |
| Seismic S<br>If drilling is not related                                                                                           | SurveyOther (describ<br>to water well constructi              | e)<br>on, skip the remainder of this b                | lock                                    |
| Purpose of Well (check one): Home Ir                                                                                              |                                                               |                                                       |                                         |
|                                                                                                                                   |                                                               |                                                       |                                         |
| If a flowing well, method of flow regulation                                                                                      |                                                               |                                                       |                                         |
| Static Water Level: <u>45</u> feet ab                                                                                             | ove or below (circle one)                                     | land surface Date measured                            | <u> </u>                                |
| Method of Measurement (circle one) sto                                                                                            | eel tape electric tap                                         | e air line other:                                     | ······································  |
| Well depth: 120 Well grouted to a de                                                                                              | pth of feet Typ                                               | be of grout (circle one): Neat Ce                     | ment Bentonite Mix                      |
| Casing length: <b>80</b> feet Casin                                                                                               | ng diameter: <u>6</u>                                         | inches Type of casing:                                | PVU                                     |
| Saraan langth: Un faat Sora                                                                                                       | en diameter: <u>16</u>                                        | inches Type of screen:                                | - <i>Y [[</i>                           |
| Scicen renginieei Scie                                                                                                            |                                                               |                                                       |                                         |
| Screen slot size: <u>50</u> inches                                                                                                | Setting depth: From                                           | feet to                                               | 20 feet                                 |
| Screen length:ieetscreen<br>Screen slot size:inches<br>Type of completion (circle all applicable):                                | Setting depth: From<br>Gravel packed Und                      | erreamed Telescoped Ope                               | 2.0 feet<br>in hole Natural Development |
| Screen slot size: 50 inches                                                                                                       | Setting depth: From<br>Gravel packed Und                      |                                                       | 2.0 feet<br>in hole Natural Development |
| Screen slot size: 50 inches                                                                                                       | Setting depth: From<br>Gravel packed Und<br>Other (describe): | erreamed Telescoped Ope                               | 2.0 feet<br>in hole Natural Development |
| Screen slot size: <u>56</u> inches<br>Type of completion (circle all applicable):                                                 | Setting depth: From<br>Gravel packed Und<br>Other (describe): | erreamed Telescoped Ope                               | 2.0 feet<br>in hole Natural Development |

## ALLIN & STAR Assertation in the Second

Will warrist drog they bed formand. Ed.

Earte. 114. 38120 

If more than one screen, show location of each on sketch

I certify that the well/borehole was drilled, constructed, and completed in accordance with all applicable requirements of the Mississippi Department of Environmental Quality and the Mississippi Department of Health regulations, if applicable, and state