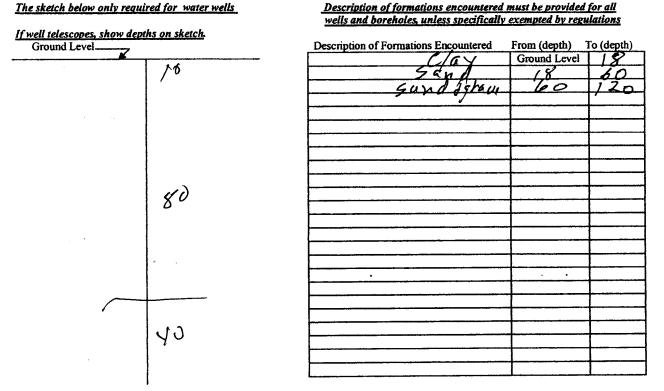

|                                                                                                                                   |                                                               | ell Report                                            | For Office Use Only:                    |
|-----------------------------------------------------------------------------------------------------------------------------------|---------------------------------------------------------------|-------------------------------------------------------|-----------------------------------------|
| County: Bo LivA C                                                                                                                 | BoLiva K Part 1 - Driller's Log                               |                                                       |                                         |
|                                                                                                                                   |                                                               | nt of Environmental Quality                           | Aquifer:                                |
| Permit #:                                                                                                                         |                                                               | nd Water Resources<br>Box 2309                        | Well #: <u>P192</u>                     |
| Driller COOK DRILLING Confle                                                                                                      | Jackson, MS 39225                                             |                                                       | , i i i i i i i i i i i i i i i i i i i |
| Date drilling completed: 2-8-09                                                                                                   |                                                               | 961- 5210                                             | L. S. Elevation:                        |
| Date drilling completed 7 - 8 - 0 1                                                                                               | (601)961- 5228 (fax)                                          |                                                       | E-log #:                                |
| State Law requires that this report                                                                                               | he prepared by the lic                                        | ense holder responsible for t                         | the work and filed with the             |
| Department at the above address w                                                                                                 | vithin 30 days of com                                         | pletion of drilling of the well                       | or borehole.                            |
| Information on Well Ov                                                                                                            | wner                                                          | Well or Bo                                            | rehole Location                         |
| (Landowner if borehole is not for                                                                                                 |                                                               | Latituda 37. 29. LA                                   | 4 Longitude 20 . 48 421                 |
| human Name labot front ta                                                                                                         | rned MR.                                                      |                                                       |                                         |
| where Name Wat ford Farmer SKR.                                                                                                   |                                                               | Method of Lat/Long (circle one): Conventional Survey, |                                         |
| failing Address: 656 Howa                                                                                                         | rd fd                                                         | USGS quad, Hand-held                                  | GPS, Survey-grade GPS                   |
|                                                                                                                                   |                                                               | SF 1/ SW 1/ Sec 15                                    | Twn 21N Rng 6W                          |
| Boyle M.                                                                                                                          | 5. 38730                                                      |                                                       |                                         |
|                                                                                                                                   |                                                               | Distance Direction                                    | of <u>Stane ms</u>                      |
| elephone No. (662) 843-384                                                                                                        | <i>+</i> 1                                                    |                                                       | u                                       |
| elephone No. (pm) 0 p = = = =                                                                                                     | • •                                                           |                                                       |                                         |
|                                                                                                                                   | Well / Bor                                                    | ehole Data                                            |                                         |
| Logs run (circle all applicable): No log run<br>Name of organization running log(s):<br>Purpose of borehole (check one): Water We | ell Geotechnical/Geo                                          | logical Investigation Groun                           |                                         |
| Seismic S<br>If drilling is not related                                                                                           | SurveyOther (describ<br>to water well constructi              | e)<br>on, skip the remainder of this b                | lock                                    |
| Purpose of Well (check one): Home Ir                                                                                              |                                                               |                                                       |                                         |
|                                                                                                                                   |                                                               |                                                       |                                         |
| If a flowing well, method of flow regulation                                                                                      |                                                               |                                                       |                                         |
| Static Water Level: <u>45</u> feet ab                                                                                             | ove or below (circle one)                                     | land surface Date measured                            | <u> </u>                                |
| Method of Measurement (circle one) sto                                                                                            | eel tape electric tap                                         | e air line other:                                     | ······································  |
| Well depth: 120 Well grouted to a de                                                                                              | pth of feet Typ                                               | be of grout (circle one): Neat Ce                     | ment Bentonite Mix                      |
| Casing length: <b>80</b> feet Casin                                                                                               | ng diameter: <u>6</u>                                         | inches Type of casing:                                | PVU                                     |
| Saraan langth: Un faat Sora                                                                                                       | en diameter: <u>16</u>                                        | inches Type of screen:                                | - <i>Y [[</i>                           |
| Scicen renginieei Scie                                                                                                            |                                                               |                                                       |                                         |
| Screen slot size: <u>50</u> inches                                                                                                | Setting depth: From                                           | feet to                                               | 20 feet                                 |
| Screen length:ieetscreen<br>Screen slot size:inches<br>Type of completion (circle all applicable):                                | Setting depth: From<br>Gravel packed Und                      | erreamed Telescoped Ope                               | 2.0 feet<br>in hole Natural Development |
| Screen slot size: 50 inches                                                                                                       | Setting depth: From<br>Gravel packed Und                      |                                                       | 2.0 feet<br>in hole Natural Development |
| Screen slot size: 50 inches                                                                                                       | Setting depth: From<br>Gravel packed Und<br>Other (describe): | erreamed Telescoped Ope                               | 2.0 feet<br>in hole Natural Development |
| Screen slot size: <u>56</u> inches<br>Type of completion (circle all applicable):                                                 | Setting depth: From<br>Gravel packed Und<br>Other (describe): | erreamed Telescoped Ope                               | 2.0 feet<br>in hole Natural Development |