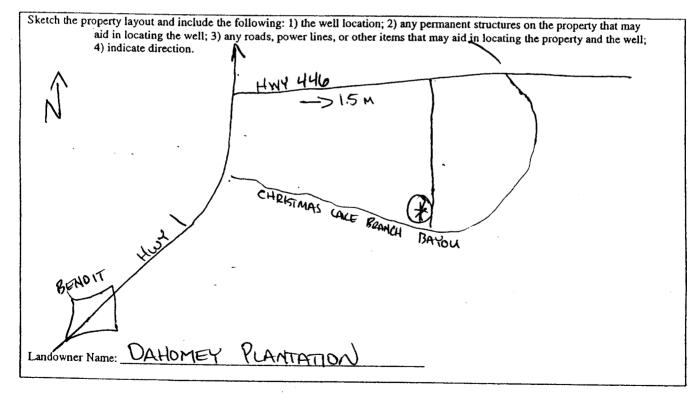

|                                                                                                                                                                                                                                                                                                                                                                                                                                                                                                                                                                                                                                                                                                                                                                                                                                                                                                                                                                                                                                                                                                                                                                                                                                                                                                                                                                                                                                                                                                                                                                        | ll Report                              | For Office Use Only:                  |
|------------------------------------------------------------------------------------------------------------------------------------------------------------------------------------------------------------------------------------------------------------------------------------------------------------------------------------------------------------------------------------------------------------------------------------------------------------------------------------------------------------------------------------------------------------------------------------------------------------------------------------------------------------------------------------------------------------------------------------------------------------------------------------------------------------------------------------------------------------------------------------------------------------------------------------------------------------------------------------------------------------------------------------------------------------------------------------------------------------------------------------------------------------------------------------------------------------------------------------------------------------------------------------------------------------------------------------------------------------------------------------------------------------------------------------------------------------------------------------------------------------------------------------------------------------------------|----------------------------------------|---------------------------------------|
|                                                                                                                                                                                                                                                                                                                                                                                                                                                                                                                                                                                                                                                                                                                                                                                                                                                                                                                                                                                                                                                                                                                                                                                                                                                                                                                                                                                                                                                                                                                                                                        | rt 1                                   |                                       |
| Mississippi Department                                                                                                                                                                                                                                                                                                                                                                                                                                                                                                                                                                                                                                                                                                                                                                                                                                                                                                                                                                                                                                                                                                                                                                                                                                                                                                                                                                                                                                                                                                                                                 | of Environmental Quality               | Aquifer:                              |
|                                                                                                                                                                                                                                                                                                                                                                                                                                                                                                                                                                                                                                                                                                                                                                                                                                                                                                                                                                                                                                                                                                                                                                                                                                                                                                                                                                                                                                                                                                                                                                        | d Water Resources<br>x 10631           | Well #: <u>Q-116</u>                  |
|                                                                                                                                                                                                                                                                                                                                                                                                                                                                                                                                                                                                                                                                                                                                                                                                                                                                                                                                                                                                                                                                                                                                                                                                                                                                                                                                                                                                                                                                                                                                                                        | S 39289-0631                           | L. S. Elevation:                      |
|                                                                                                                                                                                                                                                                                                                                                                                                                                                                                                                                                                                                                                                                                                                                                                                                                                                                                                                                                                                                                                                                                                                                                                                                                                                                                                                                                                                                                                                                                                                                                                        | 61-5210                                |                                       |
|                                                                                                                                                                                                                                                                                                                                                                                                                                                                                                                                                                                                                                                                                                                                                                                                                                                                                                                                                                                                                                                                                                                                                                                                                                                                                                                                                                                                                                                                                                                                                                        | -6938 (fax)                            | E-log #:                              |
| State Law requires that this report be prepared by the d<br>30 days of completion of drilling of the well.                                                                                                                                                                                                                                                                                                                                                                                                                                                                                                                                                                                                                                                                                                                                                                                                                                                                                                                                                                                                                                                                                                                                                                                                                                                                                                                                                                                                                                                             |                                        |                                       |
| Well Owner Information                                                                                                                                                                                                                                                                                                                                                                                                                                                                                                                                                                                                                                                                                                                                                                                                                                                                                                                                                                                                                                                                                                                                                                                                                                                                                                                                                                                                                                                                                                                                                 | Wel                                    | I Location                            |
| Owner Name Dahomey Plantation                                                                                                                                                                                                                                                                                                                                                                                                                                                                                                                                                                                                                                                                                                                                                                                                                                                                                                                                                                                                                                                                                                                                                                                                                                                                                                                                                                                                                                                                                                                                          | Latitude: <u>33 • 41 • 35</u>          | " Longitude: <u>90°57' 29</u> "       |
| Mailing Address: C/O Jimmy Winemiccon                                                                                                                                                                                                                                                                                                                                                                                                                                                                                                                                                                                                                                                                                                                                                                                                                                                                                                                                                                                                                                                                                                                                                                                                                                                                                                                                                                                                                                                                                                                                  |                                        |                                       |
| 114 Hickory CREEK Cinch                                                                                                                                                                                                                                                                                                                                                                                                                                                                                                                                                                                                                                                                                                                                                                                                                                                                                                                                                                                                                                                                                                                                                                                                                                                                                                                                                                                                                                                                                                                                                |                                        |                                       |
| Little Rock AR. 72212<br>City State Zip Code                                                                                                                                                                                                                                                                                                                                                                                                                                                                                                                                                                                                                                                                                                                                                                                                                                                                                                                                                                                                                                                                                                                                                                                                                                                                                                                                                                                                                                                                                                                           | NE 1/2 50 1/4 Sec_ (0                  | Twn LIN Rng IN                        |
| 1                                                                                                                                                                                                                                                                                                                                                                                                                                                                                                                                                                                                                                                                                                                                                                                                                                                                                                                                                                                                                                                                                                                                                                                                                                                                                                                                                                                                                                                                                                                                                                      | Distance Direction                     | Nearest Town                          |
| Telephone No. 501 ) (92-4-39/                                                                                                                                                                                                                                                                                                                                                                                                                                                                                                                                                                                                                                                                                                                                                                                                                                                                                                                                                                                                                                                                                                                                                                                                                                                                                                                                                                                                                                                                                                                                          | <u>5</u> Miles NE                      | of BENOIT                             |
| Well D                                                                                                                                                                                                                                                                                                                                                                                                                                                                                                                                                                                                                                                                                                                                                                                                                                                                                                                                                                                                                                                                                                                                                                                                                                                                                                                                                                                                                                                                                                                                                                 | lata                                   | · · · · · · · · · · · · · · · · · · · |
|                                                                                                                                                                                                                                                                                                                                                                                                                                                                                                                                                                                                                                                                                                                                                                                                                                                                                                                                                                                                                                                                                                                                                                                                                                                                                                                                                                                                                                                                                                                                                                        |                                        |                                       |
| Purpose of Well (circle one) Home Industrial Public Supply                                                                                                                                                                                                                                                                                                                                                                                                                                                                                                                                                                                                                                                                                                                                                                                                                                                                                                                                                                                                                                                                                                                                                                                                                                                                                                                                                                                                                                                                                                             |                                        |                                       |
| Date well drilling started: <u>4-16-07</u> Date w                                                                                                                                                                                                                                                                                                                                                                                                                                                                                                                                                                                                                                                                                                                                                                                                                                                                                                                                                                                                                                                                                                                                                                                                                                                                                                                                                                                                                                                                                                                      | vell drilling completed: 4             | -16-07                                |
| If flowing, method of flow regulation: Valve Other (de                                                                                                                                                                                                                                                                                                                                                                                                                                                                                                                                                                                                                                                                                                                                                                                                                                                                                                                                                                                                                                                                                                                                                                                                                                                                                                                                                                                                                                                                                                                 | escribe)                               |                                       |
| Static Water Level: <u>30</u> feet above or below (circle one) la                                                                                                                                                                                                                                                                                                                                                                                                                                                                                                                                                                                                                                                                                                                                                                                                                                                                                                                                                                                                                                                                                                                                                                                                                                                                                                                                                                                                                                                                                                      | and surface Date measured:             | ·                                     |
| Method of Measurement (circle one) (steel tape) electric tape                                                                                                                                                                                                                                                                                                                                                                                                                                                                                                                                                                                                                                                                                                                                                                                                                                                                                                                                                                                                                                                                                                                                                                                                                                                                                                                                                                                                                                                                                                          |                                        |                                       |
| Hole depth: Well depth:                                                                                                                                                                                                                                                                                                                                                                                                                                                                                                                                                                                                                                                                                                                                                                                                                                                                                                                                                                                                                                                                                                                                                                                                                                                                                                                                                                                                                                                                                                                                                |                                        |                                       |
| Type of grout (circle one): Cement (Bentonite) Mix                                                                                                                                                                                                                                                                                                                                                                                                                                                                                                                                                                                                                                                                                                                                                                                                                                                                                                                                                                                                                                                                                                                                                                                                                                                                                                                                                                                                                                                                                                                     |                                        |                                       |
| Casing length: <u>85</u> feet Casing diameter: <u>16</u>                                                                                                                                                                                                                                                                                                                                                                                                                                                                                                                                                                                                                                                                                                                                                                                                                                                                                                                                                                                                                                                                                                                                                                                                                                                                                                                                                                                                                                                                                                               | inches Type of casing:                 | PUC                                   |
| Screen length: <u>40</u> feet Screen diameter: <u>16</u>                                                                                                                                                                                                                                                                                                                                                                                                                                                                                                                                                                                                                                                                                                                                                                                                                                                                                                                                                                                                                                                                                                                                                                                                                                                                                                                                                                                                                                                                                                               |                                        |                                       |
| Screen slot size: <u>-050</u> inches Setting depth: From _                                                                                                                                                                                                                                                                                                                                                                                                                                                                                                                                                                                                                                                                                                                                                                                                                                                                                                                                                                                                                                                                                                                                                                                                                                                                                                                                                                                                                                                                                                             | -                                      |                                       |
| Type of completion (circle all applicable): Gravel packed Under                                                                                                                                                                                                                                                                                                                                                                                                                                                                                                                                                                                                                                                                                                                                                                                                                                                                                                                                                                                                                                                                                                                                                                                                                                                                                                                                                                                                                                                                                                        |                                        |                                       |
| Other (describe):                                                                                                                                                                                                                                                                                                                                                                                                                                                                                                                                                                                                                                                                                                                                                                                                                                                                                                                                                                                                                                                                                                                                                                                                                                                                                                                                                                                                                                                                                                                                                      | •••••••••••••••••••••••••••••••••••••• |                                       |
| Top of lap pipe or reduction in casing:feet. If te                                                                                                                                                                                                                                                                                                                                                                                                                                                                                                                                                                                                                                                                                                                                                                                                                                                                                                                                                                                                                                                                                                                                                                                                                                                                                                                                                                                                                                                                                                                     | lescoped or more than one so           | reen, describe on back of page        |
| Logs run (circle all applicable): No log run Electric Gamma Ray                                                                                                                                                                                                                                                                                                                                                                                                                                                                                                                                                                                                                                                                                                                                                                                                                                                                                                                                                                                                                                                                                                                                                                                                                                                                                                                                                                                                                                                                                                        | Density Sonic Neutron                  | Other:                                |
| Name of organization running log(s):                                                                                                                                                                                                                                                                                                                                                                                                                                                                                                                                                                                                                                                                                                                                                                                                                                                                                                                                                                                                                                                                                                                                                                                                                                                                                                                                                                                                                                                                                                                                   |                                        | · ·                                   |
| I certify that the well was drilled, constructed, and completed in a                                                                                                                                                                                                                                                                                                                                                                                                                                                                                                                                                                                                                                                                                                                                                                                                                                                                                                                                                                                                                                                                                                                                                                                                                                                                                                                                                                                                                                                                                                   | eccordance with all applicabl          | e requirements of the Mississippi     |
| Department of Environmental Quality and/or the Mississippi Dep                                                                                                                                                                                                                                                                                                                                                                                                                                                                                                                                                                                                                                                                                                                                                                                                                                                                                                                                                                                                                                                                                                                                                                                                                                                                                                                                                                                                                                                                                                         |                                        | • • •                                 |
| AHAGGER Well SURVice (542)                                                                                                                                                                                                                                                                                                                                                                                                                                                                                                                                                                                                                                                                                                                                                                                                                                                                                                                                                                                                                                                                                                                                                                                                                                                                                                                                                                                                                                                                                                                                             | X Games                                | Hangel                                |
| THE ALL AND AL |                                        | C I I VERVING                         |
| Print Name of Water Well Contractor and License No.                                                                                                                                                                                                                                                                                                                                                                                                                                                                                                                                                                                                                                                                                                                                                                                                                                                                                                                                                                                                                                                                                                                                                                                                                                                                                                                                                                                                                                                                                                                    |                                        | of Water Wen Contractor               |