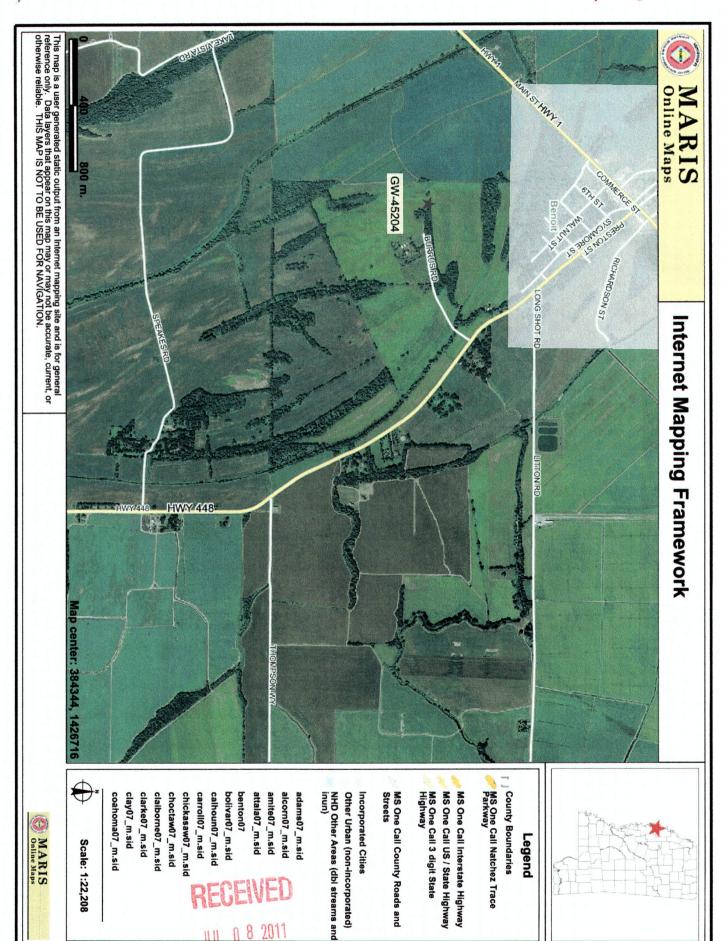

If more than one screen, show location of each on sketch

| Sketch the property layout and include the following: 1) the well location; 2) any aid in locating the well; 3) any roads, power lines, or other items the 4) indicate direction. | permanent structures on the property that may at may aid in locating the property and the well; |
|-----------------------------------------------------------------------------------------------------------------------------------------------------------------------------------|-------------------------------------------------------------------------------------------------|
|                                                                                                                                                                                   |                                                                                                 |
|                                                                                                                                                                                   |                                                                                                 |
| SEE MAR                                                                                                                                                                           |                                                                                                 |
|                                                                                                                                                                                   | •                                                                                               |
|                                                                                                                                                                                   |                                                                                                 |
|                                                                                                                                                                                   |                                                                                                 |
|                                                                                                                                                                                   |                                                                                                 |
| Landowner Name:                                                                                                                                                                   |                                                                                                 |

## Bolivar Permit # GW - 45204 Driller: J. Newcome

Date completed: 5.23.2011

Copy information from block on Part 1

Print Name of Pump Installer and License No. (if applicable)