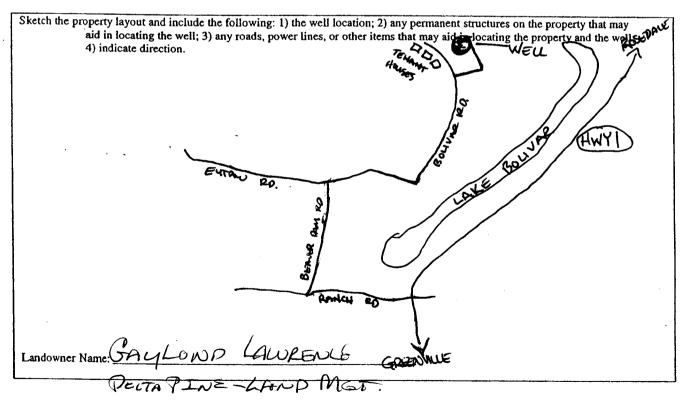

If more than one screen, show location of each on sketch

Signature of Water Well Contractor

## Permit #: GW 42090 Driller J. Newcone Date completed 7-30-07