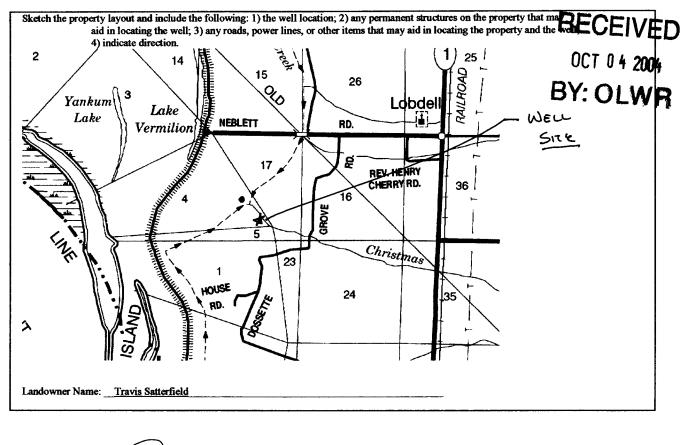

|                                                                                                                                                                                                                                            | State VI                                                  | all Deport                    |                                   |       |  |  |
|--------------------------------------------------------------------------------------------------------------------------------------------------------------------------------------------------------------------------------------------|-----------------------------------------------------------|-------------------------------|-----------------------------------|-------|--|--|
| 2                                                                                                                                                                                                                                          | State Well Report                                         |                               | For Office Use Only:              |       |  |  |
| County: DOLIVAR                                                                                                                                                                                                                            | Part 1<br>Mississippi Department of Environmental Quality |                               | Aquifer:                          |       |  |  |
| Permit #: 6W-39824                                                                                                                                                                                                                         | Office of Land and Water Resources                        |                               | Well #: J= 139 of1                |       |  |  |
| Driller: SIDNLY Cook                                                                                                                                                                                                                       | P.O. Box 10631                                            |                               |                                   |       |  |  |
|                                                                                                                                                                                                                                            | -                                                         | IS 39289-0631                 | L. S. Elevation:                  |       |  |  |
| Date drilling completed: 9/24/04                                                                                                                                                                                                           |                                                           | 961-5210<br>4-6938 (fax)      | E-log #:                          |       |  |  |
|                                                                                                                                                                                                                                            | (601)354-6938 (fax) E-log #:                              |                               |                                   |       |  |  |
| State Law requires that this report be prepared by the driller in detail and filed with the Department within                                                                                                                              |                                                           |                               |                                   |       |  |  |
| 30 days of completion of drilling of the well.<br>Well Owner Information                                                                                                                                                                   |                                                           | Wel                           | Location                          | 7     |  |  |
| Owner Name SouthELLO F                                                                                                                                                                                                                     | —<br>19и м с                                              | Latitude: 33 • 42 · 30        | _" Longitude: <u>91 ° 1 ' 0 "</u> |       |  |  |
| Mailing Address: 313 Ruman - SATTERFIELD Ro                                                                                                                                                                                                |                                                           | Method of Lat/Long (circle or | · · · · ·                         |       |  |  |
|                                                                                                                                                                                                                                            |                                                           |                               | GPS, Survey-grade GPS             |       |  |  |
|                                                                                                                                                                                                                                            |                                                           |                               | Twn 22N Rng SW                    |       |  |  |
| Benort MS<br>City Sta                                                                                                                                                                                                                      | 3872S                                                     | IR 74 Sec 1                   | Iwn ZAN Kng OW                    |       |  |  |
| City Sta                                                                                                                                                                                                                                   | te Zip Code                                               | Distance Direction            | Nearest Town<br>of BEULAH MS      |       |  |  |
| Telephone No. ()                                                                                                                                                                                                                           |                                                           | <u> </u>                      | of BEULAH /VIS                    |       |  |  |
|                                                                                                                                                                                                                                            |                                                           |                               |                                   |       |  |  |
| Well Data                                                                                                                                                                                                                                  |                                                           |                               |                                   |       |  |  |
| Purpose of Well (circle one) Home Ind                                                                                                                                                                                                      | ustrial Public Supply                                     | heigation Fish Culture        | Other:RECI                        | tiven |  |  |
| Purpose of Well (circle one) Home Industrial Public Supply Insignation Fish Culture Other: <b>RECEIVED</b><br>Date well drilling started: $\frac{q}{24} \frac{1}{04}$ Date well drilling completed: $\frac{q}{24} \frac{1}{04}$ OCT 0 2004 |                                                           |                               |                                   |       |  |  |
| If flowing, method of flow regulation: Valve Other (describe)                                                                                                                                                                              |                                                           |                               |                                   |       |  |  |
| Static Water Level: <u>28</u> feet above or below (circle one) land surface Date measured: $\frac{9}{24}$ BY: OLWR                                                                                                                         |                                                           |                               |                                   |       |  |  |
| Method of Measurement (circle one) steel tape electric tape air line other:                                                                                                                                                                |                                                           |                               |                                   |       |  |  |
| Hole depth: 10 Well depth: 10 Well grouted to a depth of <u>0</u> feet                                                                                                                                                                     |                                                           |                               |                                   |       |  |  |
| Type of grout (circle one): Cement Bentonite Mix                                                                                                                                                                                           |                                                           |                               |                                   |       |  |  |
| Casing length: 70 feet Casing diameter. 16 inches Type of casing: PVC                                                                                                                                                                      |                                                           |                               |                                   |       |  |  |
| Screen length: 40 feet Screen diameter: 16 inches Type of screen: Prc                                                                                                                                                                      |                                                           |                               |                                   |       |  |  |
| Screen slot size: . 032 inches Setting depth: From 270 feet to 70 flo feet                                                                                                                                                                 |                                                           |                               |                                   |       |  |  |
| Type of completion (circle all applicable): Gravel packed Underreamed Telescoped Open hole Natural Development                                                                                                                             |                                                           |                               |                                   |       |  |  |
|                                                                                                                                                                                                                                            | Other (describe):                                         |                               | ······                            |       |  |  |
| Top of lap pipe or reduction in casing:feet. If telescoped or more than one screen, describe on back of page                                                                                                                               |                                                           |                               |                                   |       |  |  |
| Logs run (circle all applicable): No log run Electric Gamma Ray Density Sonic Neutron Other:                                                                                                                                               |                                                           |                               |                                   |       |  |  |
| Name of organization running log(s):                                                                                                                                                                                                       |                                                           |                               |                                   |       |  |  |
| I certify that the well was drilled, constructed, and completed in accordance with all applicable requirements of the Mississippi                                                                                                          |                                                           |                               |                                   |       |  |  |
| Department of Environmental Quality and/or the Mississippi Department of Health regulations and state laws.                                                                                                                                |                                                           |                               |                                   |       |  |  |
|                                                                                                                                                                                                                                            |                                                           |                               |                                   |       |  |  |
| SIDNEY COOK DRILLING # 0-289 SIDNER OON                                                                                                                                                                                                    |                                                           |                               |                                   |       |  |  |
| Print Name of Water Well Contractor and License No. Signature of Water Well Contractor                                                                                                                                                     |                                                           |                               |                                   |       |  |  |