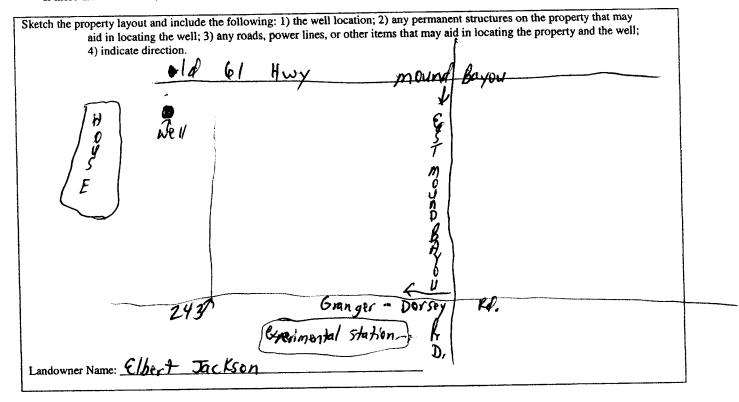

| State \                                                                                                                                                                                                                                                                                                                                                                                                                                                                                                                                                                                                                                                                                                                                                                                                                                                                                                                                                                                                                                                                                                                                                                                                                                                                                                                                                                                                                                                                                                                                                                                                                                                                                                                                                                                                                                                                            | Vell Report                                                                                                    | <b></b>                                         |  |  |  |
|------------------------------------------------------------------------------------------------------------------------------------------------------------------------------------------------------------------------------------------------------------------------------------------------------------------------------------------------------------------------------------------------------------------------------------------------------------------------------------------------------------------------------------------------------------------------------------------------------------------------------------------------------------------------------------------------------------------------------------------------------------------------------------------------------------------------------------------------------------------------------------------------------------------------------------------------------------------------------------------------------------------------------------------------------------------------------------------------------------------------------------------------------------------------------------------------------------------------------------------------------------------------------------------------------------------------------------------------------------------------------------------------------------------------------------------------------------------------------------------------------------------------------------------------------------------------------------------------------------------------------------------------------------------------------------------------------------------------------------------------------------------------------------------------------------------------------------------------------------------------------------|----------------------------------------------------------------------------------------------------------------|-------------------------------------------------|--|--|--|
|                                                                                                                                                                                                                                                                                                                                                                                                                                                                                                                                                                                                                                                                                                                                                                                                                                                                                                                                                                                                                                                                                                                                                                                                                                                                                                                                                                                                                                                                                                                                                                                                                                                                                                                                                                                                                                                                                    | Part 1                                                                                                         | For Office Use Only:                            |  |  |  |
| Mississippi Departme                                                                                                                                                                                                                                                                                                                                                                                                                                                                                                                                                                                                                                                                                                                                                                                                                                                                                                                                                                                                                                                                                                                                                                                                                                                                                                                                                                                                                                                                                                                                                                                                                                                                                                                                                                                                                                                               | ent of Environmental Quality                                                                                   | Aquifer:                                        |  |  |  |
| Permit #: Office of Land                                                                                                                                                                                                                                                                                                                                                                                                                                                                                                                                                                                                                                                                                                                                                                                                                                                                                                                                                                                                                                                                                                                                                                                                                                                                                                                                                                                                                                                                                                                                                                                                                                                                                                                                                                                                                                                           | Office of Land and Water Resources<br>RO Box 10621<br>Well #: <u>H-184</u>                                     |                                                 |  |  |  |
|                                                                                                                                                                                                                                                                                                                                                                                                                                                                                                                                                                                                                                                                                                                                                                                                                                                                                                                                                                                                                                                                                                                                                                                                                                                                                                                                                                                                                                                                                                                                                                                                                                                                                                                                                                                                                                                                                    | Box 10631<br>MS 39289-0631                                                                                     | L. S. Elevation:                                |  |  |  |
| Date drilling completed: <u>1-4-09</u> (60)                                                                                                                                                                                                                                                                                                                                                                                                                                                                                                                                                                                                                                                                                                                                                                                                                                                                                                                                                                                                                                                                                                                                                                                                                                                                                                                                                                                                                                                                                                                                                                                                                                                                                                                                                                                                                                        | 1)961-5210                                                                                                     |                                                 |  |  |  |
| (601)3                                                                                                                                                                                                                                                                                                                                                                                                                                                                                                                                                                                                                                                                                                                                                                                                                                                                                                                                                                                                                                                                                                                                                                                                                                                                                                                                                                                                                                                                                                                                                                                                                                                                                                                                                                                                                                                                             | 54-6938 (fax)                                                                                                  | E-log #:                                        |  |  |  |
| State Law requires that this report be prepared by th 30 days of completion of drilling of the well.                                                                                                                                                                                                                                                                                                                                                                                                                                                                                                                                                                                                                                                                                                                                                                                                                                                                                                                                                                                                                                                                                                                                                                                                                                                                                                                                                                                                                                                                                                                                                                                                                                                                                                                                                                               | e driller in detail and filed v                                                                                | vith the Department within                      |  |  |  |
| Well Owner Information                                                                                                                                                                                                                                                                                                                                                                                                                                                                                                                                                                                                                                                                                                                                                                                                                                                                                                                                                                                                                                                                                                                                                                                                                                                                                                                                                                                                                                                                                                                                                                                                                                                                                                                                                                                                                                                             |                                                                                                                | I Location                                      |  |  |  |
| Owner Name Elbert Jackson                                                                                                                                                                                                                                                                                                                                                                                                                                                                                                                                                                                                                                                                                                                                                                                                                                                                                                                                                                                                                                                                                                                                                                                                                                                                                                                                                                                                                                                                                                                                                                                                                                                                                                                                                                                                                                                          | Latitude: <u>33.52</u> , <u>17</u>                                                                             | N<br>_" Longitude: <u>090 ° 42 ' 72</u> "<br>43 |  |  |  |
| Mailing Address: 243 Granger - Dorsey Rd.                                                                                                                                                                                                                                                                                                                                                                                                                                                                                                                                                                                                                                                                                                                                                                                                                                                                                                                                                                                                                                                                                                                                                                                                                                                                                                                                                                                                                                                                                                                                                                                                                                                                                                                                                                                                                                          | Method of Lat/Long (circle o                                                                                   | ne): Conventional Survey,                       |  |  |  |
| USGS quad, Hand-                                                                                                                                                                                                                                                                                                                                                                                                                                                                                                                                                                                                                                                                                                                                                                                                                                                                                                                                                                                                                                                                                                                                                                                                                                                                                                                                                                                                                                                                                                                                                                                                                                                                                                                                                                                                                                                                   |                                                                                                                | d GPS, Survey-grade GPS                         |  |  |  |
| Mound Bayoy M5 38762<br>City State Zip Code                                                                                                                                                                                                                                                                                                                                                                                                                                                                                                                                                                                                                                                                                                                                                                                                                                                                                                                                                                                                                                                                                                                                                                                                                                                                                                                                                                                                                                                                                                                                                                                                                                                                                                                                                                                                                                        | NE 14 SE 14 Sec 4                                                                                              | <u></u>                                         |  |  |  |
| Telephone No. (412) 74/-2474 = 7/9 2307                                                                                                                                                                                                                                                                                                                                                                                                                                                                                                                                                                                                                                                                                                                                                                                                                                                                                                                                                                                                                                                                                                                                                                                                                                                                                                                                                                                                                                                                                                                                                                                                                                                                                                                                                                                                                                            | Distance Direction                                                                                             | of Mound bayou                                  |  |  |  |
|                                                                                                                                                                                                                                                                                                                                                                                                                                                                                                                                                                                                                                                                                                                                                                                                                                                                                                                                                                                                                                                                                                                                                                                                                                                                                                                                                                                                                                                                                                                                                                                                                                                                                                                                                                                                                                                                                    | 143 Granger                                                                                                    | -Dorsey Rd.                                     |  |  |  |
| We                                                                                                                                                                                                                                                                                                                                                                                                                                                                                                                                                                                                                                                                                                                                                                                                                                                                                                                                                                                                                                                                                                                                                                                                                                                                                                                                                                                                                                                                                                                                                                                                                                                                                                                                                                                                                                                                                 | ll Data                                                                                                        | /                                               |  |  |  |
| Purpose of Well (circle one) Home Industrial Public Supply                                                                                                                                                                                                                                                                                                                                                                                                                                                                                                                                                                                                                                                                                                                                                                                                                                                                                                                                                                                                                                                                                                                                                                                                                                                                                                                                                                                                                                                                                                                                                                                                                                                                                                                                                                                                                         | Irrigation Fish Culture                                                                                        | Other:                                          |  |  |  |
| Date well drilling started: 1-4-09 Da                                                                                                                                                                                                                                                                                                                                                                                                                                                                                                                                                                                                                                                                                                                                                                                                                                                                                                                                                                                                                                                                                                                                                                                                                                                                                                                                                                                                                                                                                                                                                                                                                                                                                                                                                                                                                                              | te well drilling completed:                                                                                    | - 4- 09                                         |  |  |  |
| If flowing, method of flow regulation: Valve Other                                                                                                                                                                                                                                                                                                                                                                                                                                                                                                                                                                                                                                                                                                                                                                                                                                                                                                                                                                                                                                                                                                                                                                                                                                                                                                                                                                                                                                                                                                                                                                                                                                                                                                                                                                                                                                 | (describe)                                                                                                     |                                                 |  |  |  |
| Static Water Level:feet above on below (circle on                                                                                                                                                                                                                                                                                                                                                                                                                                                                                                                                                                                                                                                                                                                                                                                                                                                                                                                                                                                                                                                                                                                                                                                                                                                                                                                                                                                                                                                                                                                                                                                                                                                                                                                                                                                                                                  | e) land surface Date measured                                                                                  | 1-10-09                                         |  |  |  |
| T Contraction of the second seco | pe air line other: <u>k</u>                                                                                    | · ·                                             |  |  |  |
| Hole depth: <u>97</u> Well depth: <u>95</u>                                                                                                                                                                                                                                                                                                                                                                                                                                                                                                                                                                                                                                                                                                                                                                                                                                                                                                                                                                                                                                                                                                                                                                                                                                                                                                                                                                                                                                                                                                                                                                                                                                                                                                                                                                                                                                        | Well grouted to a depth of                                                                                     | feet                                            |  |  |  |
| Type of grout (circle one): Cement Bentonite M                                                                                                                                                                                                                                                                                                                                                                                                                                                                                                                                                                                                                                                                                                                                                                                                                                                                                                                                                                                                                                                                                                                                                                                                                                                                                                                                                                                                                                                                                                                                                                                                                                                                                                                                                                                                                                     | ix                                                                                                             |                                                 |  |  |  |
| Casing length:feet Casing diameter:6                                                                                                                                                                                                                                                                                                                                                                                                                                                                                                                                                                                                                                                                                                                                                                                                                                                                                                                                                                                                                                                                                                                                                                                                                                                                                                                                                                                                                                                                                                                                                                                                                                                                                                                                                                                                                                               | inches Type of casing:                                                                                         |                                                 |  |  |  |
| Screen length: <u>40</u> feet Screen diameter: <u>6</u>                                                                                                                                                                                                                                                                                                                                                                                                                                                                                                                                                                                                                                                                                                                                                                                                                                                                                                                                                                                                                                                                                                                                                                                                                                                                                                                                                                                                                                                                                                                                                                                                                                                                                                                                                                                                                            |                                                                                                                |                                                 |  |  |  |
| Screen slot size:                                                                                                                                                                                                                                                                                                                                                                                                                                                                                                                                                                                                                                                                                                                                                                                                                                                                                                                                                                                                                                                                                                                                                                                                                                                                                                                                                                                                                                                                                                                                                                                                                                                                                                                                                                                                                                                                  |                                                                                                                |                                                 |  |  |  |
| Type of completion (circle all applicable): Gravel packed Ur                                                                                                                                                                                                                                                                                                                                                                                                                                                                                                                                                                                                                                                                                                                                                                                                                                                                                                                                                                                                                                                                                                                                                                                                                                                                                                                                                                                                                                                                                                                                                                                                                                                                                                                                                                                                                       | Type of completion (circle all applicable): Gravel packed Underreamed Telescoped Open hole Natural Development |                                                 |  |  |  |
|                                                                                                                                                                                                                                                                                                                                                                                                                                                                                                                                                                                                                                                                                                                                                                                                                                                                                                                                                                                                                                                                                                                                                                                                                                                                                                                                                                                                                                                                                                                                                                                                                                                                                                                                                                                                                                                                                    |                                                                                                                |                                                 |  |  |  |
| Top of lap pipe or reduction in casing:feet.                                                                                                                                                                                                                                                                                                                                                                                                                                                                                                                                                                                                                                                                                                                                                                                                                                                                                                                                                                                                                                                                                                                                                                                                                                                                                                                                                                                                                                                                                                                                                                                                                                                                                                                                                                                                                                       |                                                                                                                |                                                 |  |  |  |
| Logs run (circle all applicable): No log run Electric Gamma                                                                                                                                                                                                                                                                                                                                                                                                                                                                                                                                                                                                                                                                                                                                                                                                                                                                                                                                                                                                                                                                                                                                                                                                                                                                                                                                                                                                                                                                                                                                                                                                                                                                                                                                                                                                                        | Ray Density Sonic Neutron                                                                                      | Öther:                                          |  |  |  |
| Name of organization running log(s): 4/4<br>I certify that the well was drilled, constructed, and completed                                                                                                                                                                                                                                                                                                                                                                                                                                                                                                                                                                                                                                                                                                                                                                                                                                                                                                                                                                                                                                                                                                                                                                                                                                                                                                                                                                                                                                                                                                                                                                                                                                                                                                                                                                        | in accordance with all applicab                                                                                | le requirements of the Mississippi              |  |  |  |
| Department of Environmental Quality and/or the Mississippi                                                                                                                                                                                                                                                                                                                                                                                                                                                                                                                                                                                                                                                                                                                                                                                                                                                                                                                                                                                                                                                                                                                                                                                                                                                                                                                                                                                                                                                                                                                                                                                                                                                                                                                                                                                                                         |                                                                                                                |                                                 |  |  |  |
| Willie L. Bryant 0-639                                                                                                                                                                                                                                                                                                                                                                                                                                                                                                                                                                                                                                                                                                                                                                                                                                                                                                                                                                                                                                                                                                                                                                                                                                                                                                                                                                                                                                                                                                                                                                                                                                                                                                                                                                                                                                                             | Nille t                                                                                                        | burant                                          |  |  |  |
| Print Name of Water Well Contractor and License No.                                                                                                                                                                                                                                                                                                                                                                                                                                                                                                                                                                                                                                                                                                                                                                                                                                                                                                                                                                                                                                                                                                                                                                                                                                                                                                                                                                                                                                                                                                                                                                                                                                                                                                                                                                                                                                |                                                                                                                | of Water Well Contractor                        |  |  |  |
| FILL NAME OF WARF WEIL CONTACTOR AND LICENSE NO.                                                                                                                                                                                                                                                                                                                                                                                                                                                                                                                                                                                                                                                                                                                                                                                                                                                                                                                                                                                                                                                                                                                                                                                                                                                                                                                                                                                                                                                                                                                                                                                                                                                                                                                                                                                                                                   |                                                                                                                |                                                 |  |  |  |