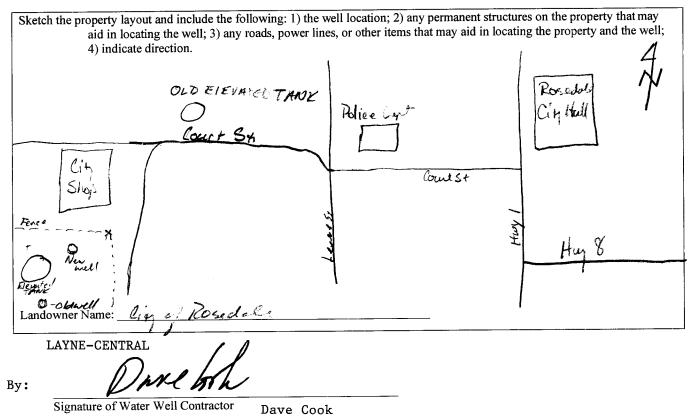

|                                                                                                                                                                                                                                      | Ur <sup>D</sup>                                                                                                                      |                                      |  |  |
|--------------------------------------------------------------------------------------------------------------------------------------------------------------------------------------------------------------------------------------|--------------------------------------------------------------------------------------------------------------------------------------|--------------------------------------|--|--|
| Permit #: <u>MS-GW-16099</u><br>Driller: <u>Jimmy Crouch</u> Mississippi Department<br>Office of Land<br>P.O. Jackson, N<br>(601                                                                                                     | eport and Well Log<br>nt of Environmental Quality<br>and Water Resources<br>Box 10631<br>MS 39289-0631<br>)961-5210<br>54-6938 (fax) | For Office Use Only:    Aquifer:     |  |  |
| State Law requires that this report be prepared by the                                                                                                                                                                               | e driller in detail and filed wit                                                                                                    | th the Department within             |  |  |
| 30 days of completion of drilling of the well.<br>Well Owner Information                                                                                                                                                             | We                                                                                                                                   | Well Location                        |  |  |
| Owner Name <u>City of Rosedale</u>                                                                                                                                                                                                   |                                                                                                                                      | ) " Longitude: <u>91 ° 01 ' 53</u> " |  |  |
| Mailing Address: 304 Court St.                                                                                                                                                                                                       | Method of Lat/Long (circle of                                                                                                        |                                      |  |  |
| Rosedale, MS 38769                                                                                                                                                                                                                   |                                                                                                                                      | ckara, durangensteara                |  |  |
|                                                                                                                                                                                                                                      | -                                                                                                                                    | Twn_23NRng_8W                        |  |  |
| City State Zip Code                                                                                                                                                                                                                  | $\frac{1}{5\omega}$<br>Distance Direction                                                                                            |                                      |  |  |
| Telephone No. (662) 759-6813                                                                                                                                                                                                         |                                                                                                                                      | of Inside Resedale City              |  |  |
| Wel                                                                                                                                                                                                                                  | l Data                                                                                                                               | Limits                               |  |  |
| Hole depth: <u>516</u> Well depth: <u>490</u>                                                                                                                                                                                        | ne) land surface Date measu<br>tape <b>six kix</b> e other: _                                                                        | BFCFIN                               |  |  |
| Casing length: <u>410</u> feet Casing diameter: <u>16</u>                                                                                                                                                                            |                                                                                                                                      |                                      |  |  |
| Casing length: <u>410</u> feet Casing diameter: <u>16</u><br>Screen length: <u>70</u> feet Screen diameter: <u>10</u>                                                                                                                |                                                                                                                                      |                                      |  |  |
|                                                                                                                                                                                                                                      |                                                                                                                                      |                                      |  |  |
| Screen slot size: 0.020inches Setting depth: Fro                                                                                                                                                                                     |                                                                                                                                      |                                      |  |  |
| Type of completion (circle all applicable): Gravel packed U                                                                                                                                                                          | nderreamed <b>Releases</b>                                                                                                           |                                      |  |  |
|                                                                                                                                                                                                                                      |                                                                                                                                      |                                      |  |  |
| Fop of lap pipe or reduction in casing: <u>357</u> feet.                                                                                                                                                                             |                                                                                                                                      |                                      |  |  |
| Logs run (circle all applicable): XXXXXXXXXX Electric GAXXXXX                                                                                                                                                                        |                                                                                                                                      |                                      |  |  |
| Name of organization running log(s): Layne Central, a<br>I certify that the well was drilled, constructed, and completed in accordance<br>Environmental Quality and/or the Mississippi Department of Health regulat<br>LAYNE-CENTRAL | with all applicable requirements of                                                                                                  | the Mississippi Department of        |  |  |
| Dave Part 14                                                                                                                                                                                                                         | Dave                                                                                                                                 | lat                                  |  |  |
| Print Name of Water Well Contractor and License No.                                                                                                                                                                                  | Signature                                                                                                                            | of Water Well Contractor             |  |  |