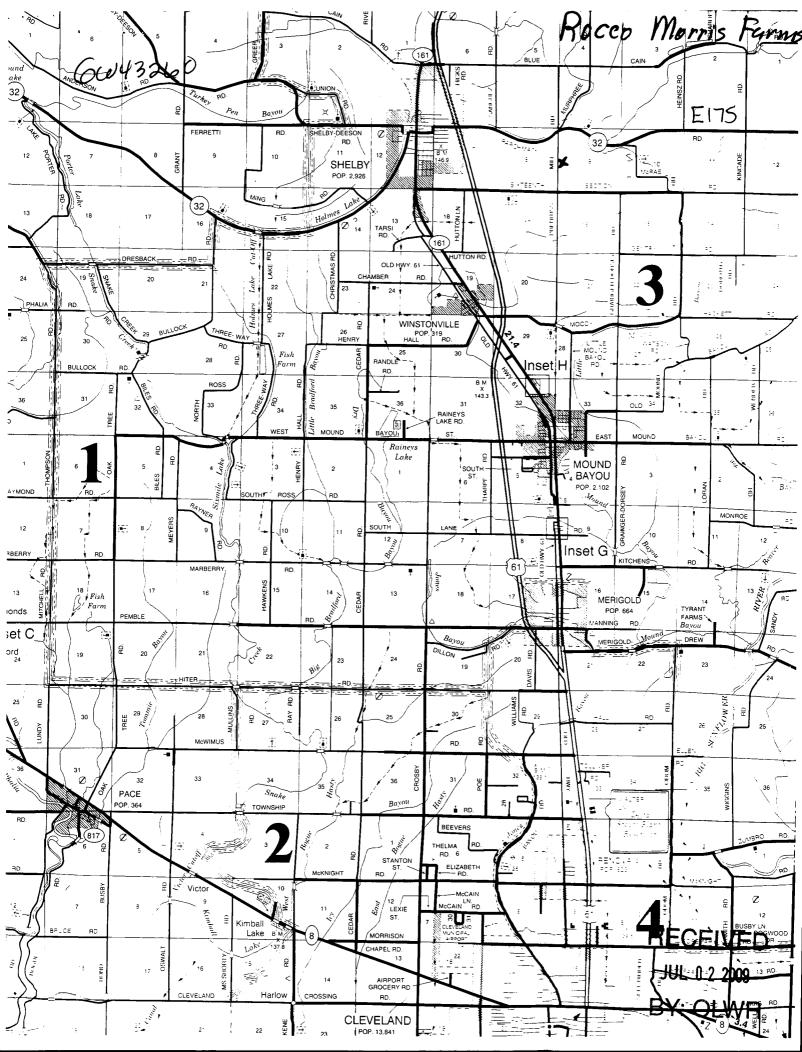

aid in locating the well; 3) any roads, power lines, or other items that may aid in locating the property and the well;

Rocco Morris Farm

Signature of Water Well Contractor

4) indicate direction.

RECEIVED