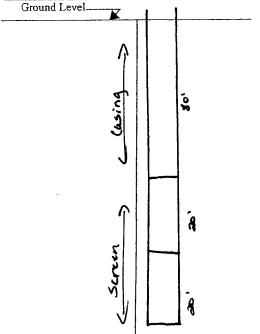

JAN 0 9 2009 BY: OLWR

E-172

6042963

The sketch below only required for water wells

If well telescopes, show depths on sketch.

Description of formations encountered must be provided for all wells and boreholes, unless specifically exempted by regulations

If more than one screen, show location of each on sketch

I certify that the well/borehole was drilled, constructed, and completed in accordance with all applicable requirements of the Mississippi Department of Environmental Quality and the Mississippi Department of Health regulations, if applicable, and state