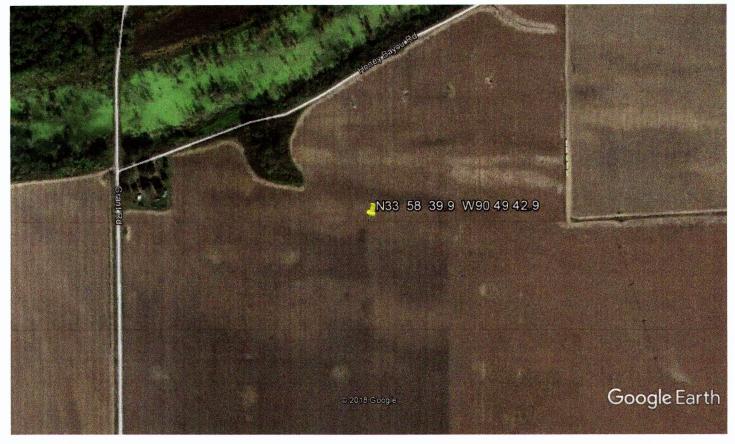

|                                                                            | STATE WELL RI                                                                                                                                                                                                                                                                                                                                                                                                                                                                                                                                                                                                                                                                                                                            | PORT                  |                              | ice Use Only:                              | ]      |
|----------------------------------------------------------------------------|------------------------------------------------------------------------------------------------------------------------------------------------------------------------------------------------------------------------------------------------------------------------------------------------------------------------------------------------------------------------------------------------------------------------------------------------------------------------------------------------------------------------------------------------------------------------------------------------------------------------------------------------------------------------------------------------------------------------------------------|-----------------------|------------------------------|--------------------------------------------|--------|
| County: Bolivar                                                            | 1                                                                                                                                                                                                                                                                                                                                                                                                                                                                                                                                                                                                                                                                                                                                        |                       | Well #:                      | D224                                       |        |
| Permit #: <b>GW-50434</b>                                                  | Driller's Log<br>Mississippi Department of Enviro                                                                                                                                                                                                                                                                                                                                                                                                                                                                                                                                                                                                                                                                                        | omental Quality       | Aquifer:                     |                                            |        |
| Driller: Irrigation Equipment, Inc.                                        | Office of Land and Water I                                                                                                                                                                                                                                                                                                                                                                                                                                                                                                                                                                                                                                                                                                               | Resources             | E-Log #:                     | <u></u>                                    |        |
| Date drilling completed: 4-11-18                                           | P.O. Box 2309<br>Jackson, MS 39225-3                                                                                                                                                                                                                                                                                                                                                                                                                                                                                                                                                                                                                                                                                                     | 2309                  |                              |                                            |        |
|                                                                            | (601) 961-5210<br>(601) 360-0535 (fa                                                                                                                                                                                                                                                                                                                                                                                                                                                                                                                                                                                                                                                                                                     |                       |                              |                                            |        |
| State Law requires that this report b<br>Department at the above address w |                                                                                                                                                                                                                                                                                                                                                                                                                                                                                                                                                                                                                                                                                                                                          |                       |                              |                                            |        |
| Well Owner Informa                                                         |                                                                                                                                                                                                                                                                                                                                                                                                                                                                                                                                                                                                                                                                                                                                          | <u> </u>              | orehole Location             |                                            | 1      |
| (Landowner if borehole is not fo                                           | ,                                                                                                                                                                                                                                                                                                                                                                                                                                                                                                                                                                                                                                                                                                                                        |                       |                              |                                            |        |
| Owner Name: Holly Hollingsworth                                            | Latitude:                                                                                                                                                                                                                                                                                                                                                                                                                                                                                                                                                                                                                                                                                                                                | <u>33° 58' 39.9"N</u> | Longitude: _                 | 90° 49' 42.9"W                             |        |
| Mailing Address: 3717 Broughton Cir                                        | cle SE Method of                                                                                                                                                                                                                                                                                                                                                                                                                                                                                                                                                                                                                                                                                                                         | Lat/Long (check or    | ne): 🔲 Conve                 | entional Survey,                           |        |
| <b></b>                                                                    |                                                                                                                                                                                                                                                                                                                                                                                                                                                                                                                                                                                                                                                                                                                                          | luad, 🖾 Hand-hek      | d GPS, 🗋 Surv                | ey-grade GPS                               |        |
| Atlanta GA<br>City State                                                   | 30339<br>a Zip code                                                                                                                                                                                                                                                                                                                                                                                                                                                                                                                                                                                                                                                                                                                      | IR % IR               | 14, Sec <u>4</u> T <u>24</u> | <u>N</u> R <u>6W</u>                       |        |
| Telephone No. () -                                                         | (Distanc                                                                                                                                                                                                                                                                                                                                                                                                                                                                                                                                                                                                                                                                                                                                 | Miles NW              |                              | Shelby<br>(Nearest Town)                   |        |
|                                                                            |                                                                                                                                                                                                                                                                                                                                                                                                                                                                                                                                                                                                                                                                                                                                          |                       |                              | (iveares: rown)                            | -      |
|                                                                            | Well / Borehole Data                                                                                                                                                                                                                                                                                                                                                                                                                                                                                                                                                                                                                                                                                                                     |                       |                              |                                            |        |
| Date drilling started: 4-11-18 D                                           | ate drilling completed: 4-11-18                                                                                                                                                                                                                                                                                                                                                                                                                                                                                                                                                                                                                                                                                                          | Hole depth: 12        | 6' Hole                      | diameter: 24"                              |        |
| Location of the source of any surface wat                                  | er used for drilling: Surface Wate                                                                                                                                                                                                                                                                                                                                                                                                                                                                                                                                                                                                                                                                                                       | r                     | <u></u>                      |                                            |        |
| Method of dosing and volume of Chlorine                                    | used in drilling and development:                                                                                                                                                                                                                                                                                                                                                                                                                                                                                                                                                                                                                                                                                                        | 50 PPM                |                              |                                            |        |
| Logs run (check all applicable): 🖾 No log                                  | ı run 🔲 Electric 🛄 Gamma Ray 🔲 I                                                                                                                                                                                                                                                                                                                                                                                                                                                                                                                                                                                                                                                                                                         | Density 🔲 Sonic 🗌     | ] Neutron [] O               | )ther:                                     |        |
| Name of organization running log(s):                                       |                                                                                                                                                                                                                                                                                                                                                                                                                                                                                                                                                                                                                                                                                                                                          |                       |                              |                                            |        |
| Purpose of borehole (check one): 🛛 🕅                                       | ater Well 🔲 Geotechnical/Geolog                                                                                                                                                                                                                                                                                                                                                                                                                                                                                                                                                                                                                                                                                                          | ical Investigation    | Ground S                     | ource Heat Pump                            |        |
| —                                                                          | eismic Survey 🗍 Other (desci                                                                                                                                                                                                                                                                                                                                                                                                                                                                                                                                                                                                                                                                                                             |                       |                              | ~ ~ ~                                      | NED    |
| If drilling is not rela                                                    | uted to water well construction, s                                                                                                                                                                                                                                                                                                                                                                                                                                                                                                                                                                                                                                                                                                       | skip the remaind      | ler of this blo              | K RECE                                     | VED    |
| Purpose of Well (check all applicable):                                    | Home 🔲 Industrial 🔲 Public Supply                                                                                                                                                                                                                                                                                                                                                                                                                                                                                                                                                                                                                                                                                                        | Irrigation 🗌 Fis      | sh Culture                   | AUG 2                                      | 7 2018 |
| · · · · ·                                                                  |                                                                                                                                                                                                                                                                                                                                                                                                                                                                                                                                                                                                                                                                                                                                          |                       |                              | AUG 2<br>BY C                              | LWF    |
| If a flowing well, method of flow regulation                               |                                                                                                                                                                                                                                                                                                                                                                                                                                                                                                                                                                                                                                                                                                                                          |                       |                              |                                            |        |
| Static Water Level: _33 f                                                  | eet [ above or 🛛 below] land surfa<br>(check one)                                                                                                                                                                                                                                                                                                                                                                                                                                                                                                                                                                                                                                                                                        | ce Date mea           | sured: 4-12-1                | 8                                          |        |
| Method of Measurement (check one)                                          | Steel tape 🗋 Electric tape 🗋 Air line                                                                                                                                                                                                                                                                                                                                                                                                                                                                                                                                                                                                                                                                                                    | Other: (describ       | )                            | ter an |        |
| Well depth: 126' Well grouted to a                                         | depth of: <u>10</u> feet Type of gr                                                                                                                                                                                                                                                                                                                                                                                                                                                                                                                                                                                                                                                                                                      | out (check one):      | ] Neat Cement                | 🛛 Bentonite 🔲 Mix                          |        |
| Casing length: 86 feet                                                     | Casing diameter: <u>16</u>                                                                                                                                                                                                                                                                                                                                                                                                                                                                                                                                                                                                                                                                                                               | inches Type o         | of casing: PVC               | ;                                          |        |
| Screen length: 40 feet                                                     | Screen diameter: 16                                                                                                                                                                                                                                                                                                                                                                                                                                                                                                                                                                                                                                                                                                                      | inches Type o         | of screen: PVC               | <u> </u>                                   |        |
| Screen slot size: .050 in                                                  | nches Setting depth: From 87                                                                                                                                                                                                                                                                                                                                                                                                                                                                                                                                                                                                                                                                                                             | fe                    | eet to <b>126</b>            | feet                                       |        |
| Type of completion (check all applicable)                                  | Since the second Stream St | 🗌 Open hole 🗌 I       | Natural Develop              | oment                                      |        |
| Other (describe):                                                          |                                                                                                                                                                                                                                                                                                                                                                                                                                                                                                                                                                                                                                                                                                                                          |                       |                              | <u></u>                                    |        |
| Top of lap pipe or reduction in casing:                                    | Feet                                                                                                                                                                                                                                                                                                                                                                                                                                                                                                                                                                                                                                                                                                                                     |                       |                              |                                            |        |
| If tolo                                                                    | scoped or more than one screen, de                                                                                                                                                                                                                                                                                                                                                                                                                                                                                                                                                                                                                                                                                                       | scribe on next pag    | e.                           |                                            | ł      |

Form provided by Forms On-A-Disk · 214-340-9429 · FormsOnADisk.com

• •

| Beliver                                                                                                                                                                |                                                                                                                                                         | LI DEDADT                                                             | For Of                                | Too Use Ort-         |       |  |
|------------------------------------------------------------------------------------------------------------------------------------------------------------------------|---------------------------------------------------------------------------------------------------------------------------------------------------------|-----------------------------------------------------------------------|---------------------------------------|----------------------|-------|--|
|                                                                                                                                                                        |                                                                                                                                                         | LL REPORT                                                             |                                       | fice Use Only:       |       |  |
| ounty: Bolivar                                                                                                                                                         |                                                                                                                                                         | rt 2<br>Completion Report                                             | Well #:                               | 0024                 |       |  |
| ermit #: GW-50434                                                                                                                                                      |                                                                                                                                                         | of Environmental Quality                                              |                                       |                      |       |  |
| riller: Irrigation Equipment, Inc.                                                                                                                                     | Office of Land and                                                                                                                                      | d Water Resources                                                     | Aquifer:                              |                      |       |  |
| ate drilling completed: 4-11-18                                                                                                                                        |                                                                                                                                                         | 5 39225-2309                                                          |                                       |                      |       |  |
| <u>Copy information from block on Part 1</u>                                                                                                                           |                                                                                                                                                         | 61-5210<br>-0535 (fax)                                                |                                       |                      |       |  |
| This part of the report must be completed l                                                                                                                            | by a licensed water well co                                                                                                                             | ntractor or a licensed pump                                           |                                       |                      |       |  |
| of the report must be attached and both pa<br>Well Owner Informatic                                                                                                    |                                                                                                                                                         |                                                                       | Location                              | vell completion.     |       |  |
| wner Name: Holly Hollingsworth                                                                                                                                         | L:                                                                                                                                                      | Latitude: <u>33° 58' 39.9"N</u> Longitude: <u>90° 49' 42.9"W</u>      |                                       |                      |       |  |
| Mailing Address: 3717 Broughton Circle SE                                                                                                                              |                                                                                                                                                         | lethod of Lat/Long (check or                                          | ne): 🔲 Conv                           | entional Survey,     |       |  |
|                                                                                                                                                                        | c                                                                                                                                                       | ] USGS quad, 🛛 Hand-hek                                               | d GPS, 🗍 Sur                          | vey-grade GPS        |       |  |
| Atlanta GA                                                                                                                                                             | 30339                                                                                                                                                   | IR X IR                                                               | .¼, Sec <u>4</u> T <u>24</u>          | N R <u>6W</u>        |       |  |
| City State                                                                                                                                                             | Zip code                                                                                                                                                | Miles NW                                                              | l of                                  | Shelby               |       |  |
| elephone No. () -                                                                                                                                                      |                                                                                                                                                         | Miles NW<br>(Distance) (Direct                                        |                                       | (Nearest Town)       |       |  |
|                                                                                                                                                                        | Pump Type (c                                                                                                                                            | heck one)                                                             | а. р. <b>у</b>                        |                      | ]     |  |
| ] Submersible 🖾 Turbine 🗀 Air Lift 🗋 Ce                                                                                                                                | ntrifugal 🔲 Flowing Well [                                                                                                                              | ] Jet 🛛 Piston 🗍 Rotary 🗍                                             | Other (descril                        | be):                 |       |  |
| ate Pump Installed 4-12-18                                                                                                                                             | Rate                                                                                                                                                    | d Pump Capacity: 2100+/-                                              |                                       | Gallons Per Minute   |       |  |
| This Pump (check one): 🛛 New 🗌 Repa                                                                                                                                    |                                                                                                                                                         |                                                                       |                                       |                      |       |  |
|                                                                                                                                                                        | Power Type (c                                                                                                                                           |                                                                       |                                       |                      |       |  |
| ] Electric 🛛 Diesel 🗇 Gasoline 🗇 Natural                                                                                                                               | I Gas 🗋 Tractor PTO 🗖 V                                                                                                                                 | Vindmill 🗇 Other (describe):                                          |                                       |                      |       |  |
| orse Power Rating of Motor: 60                                                                                                                                         | Setting Depth: 80                                                                                                                                       | feet N                                                                | umber of Stage                        | es: <u>1</u>         |       |  |
|                                                                                                                                                                        | Pump Test Data for N                                                                                                                                    | Ion Flowing Well                                                      | · · · · · · · · · · · · · · · · · · · |                      | ]     |  |
| ate Well Tested:                                                                                                                                                       | D                                                                                                                                                       | uration of Pump Test (minim                                           | num 4 hours):                         | Hours                |       |  |
| tatic Water Level (A): Feet                                                                                                                                            |                                                                                                                                                         | umping Water Level (B):                                               | Fee                                   | t Below Land Surface |       |  |
| rawdown [(B) - (A)]: F                                                                                                                                                 |                                                                                                                                                         |                                                                       |                                       |                      |       |  |
| lethod of measurement (check one):                                                                                                                                     |                                                                                                                                                         |                                                                       |                                       |                      |       |  |
|                                                                                                                                                                        | Pump Test Data fo                                                                                                                                       | r Flowing Well                                                        |                                       | - 11                 | 1-1   |  |
| leasured shut in head:                                                                                                                                                 | Feet                                                                                                                                                    |                                                                       |                                       | RECEI                | VE    |  |
| leasured shut in head:<br>/ell yielded GPM with a d                                                                                                                    | drawdown of                                                                                                                                             | feet after                                                            | hou                                   | urs of pumping       | 2018  |  |
| anderska kalender af sen                                                                                                           | Meter Insta                                                                                                                                             | Illation                                                              |                                       |                      | W     |  |
| leter Manufacturer:                                                                                                                                                    |                                                                                                                                                         | Meter Serial Number:                                                  | <u> </u>                              | BYU                  | - · · |  |
|                                                                                                                                                                        |                                                                                                                                                         |                                                                       |                                       |                      |       |  |
| leter Model Number/Name:                                                                                                                                               | <b></b> ,                                                                                                                                               |                                                                       |                                       |                      |       |  |
| leter Model Number/Name:                                                                                                                                               |                                                                                                                                                         |                                                                       |                                       |                      |       |  |
| otalizer Register Unit and Multiplier Factor                                                                                                                           | r (AF x .001, gal x 1000, e                                                                                                                             |                                                                       |                                       |                      |       |  |
| otalizer Register Unit and Multiplier Factor                                                                                                                           | r (AF x .001, gal x 1000, e<br><b>l</b> eter installed by:                                                                                              | etc):                                                                 |                                       |                      |       |  |
| otalizer Register Unit and Multiplier Factor<br>Installation Date: N<br>This Meter (check one): 	New 	Repa<br>Important: By submitting the above in                    | r (AF x .001, gal x 1000, e<br>Neter installed by:<br>aired [] Replacement<br>n <i>formation you are certify</i> i                                      | •tc):                                                                 | led to manufac                        |                      |       |  |
| otalizer Register Unit and Multiplier Factor<br>Installation Date: N<br>This Meter (check one): 	New 	Repa<br>Important: By submitting the above in                    | r (AF x .001, gal x 1000, e<br>Meter installed by:<br>aired □ Replacement<br><i>aformation you are certifyi</i><br><i>ural wells, a list of approve</i> | etc):<br>ing that this meter was instal<br>ad meters is on the MDEQ w | led to manufac                        |                      |       |  |
| otalizer Register Unit and Multiplier Factor<br>Installation Date: N<br>This Meter (check one): ] New ] Repa<br>Important: By submitting the above in<br>For agricultu | r (AF x .001, gal x 1000, e<br>Meter installed by:<br>aired □ Replacement<br><i>aformation you are certifyi</i><br><i>ural wells, a list of approve</i> | etc):<br>ing that this meter was instal<br>ad meters is on the MDEQ w | led to manufac                        |                      |       |  |