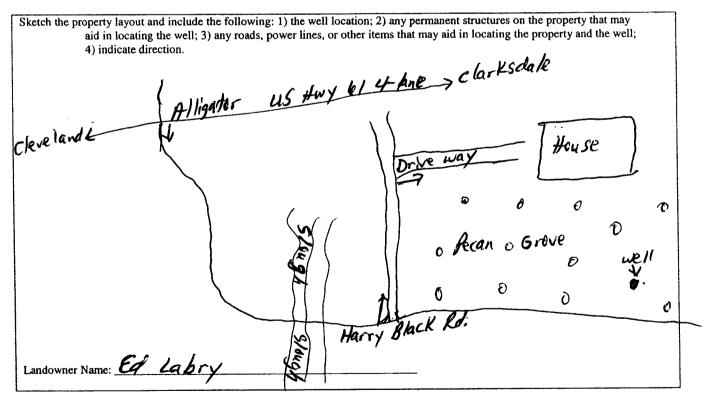

| Never r                                                                                                                     | received Part 2 3/13                                                                                                      |
|-----------------------------------------------------------------------------------------------------------------------------|---------------------------------------------------------------------------------------------------------------------------|
| State                                                                                                                       | e Well Report                                                                                                             |
| County: Bolivar                                                                                                             | Part 1 For Office Use Only:                                                                                               |
| Mississippi Depar                                                                                                           | tment of Environmental Quality Aquifer:                                                                                   |
|                                                                                                                             | and and Water Resources Well #: <b>B</b> -163                                                                             |
|                                                                                                                             | .U. B0X 10051                                                                                                             |
|                                                                                                                             | 601)961-5210                                                                                                              |
|                                                                                                                             | 1)354-6938 (fax) E-log #:                                                                                                 |
| State Law requires that this report be prepared by                                                                          | the driller in detail and filed with the Department within                                                                |
| 30 days of completion of drilling of the well.<br>Well Owner Information                                                    | Well Location                                                                                                             |
| Owner Name_Ed Labry                                                                                                         | Latitude: 34 . 04,53 " Longitude: 090 . 42 . 00 "                                                                         |
| Mailing Address: 5763 Symmertree Dr                                                                                         |                                                                                                                           |
|                                                                                                                             | USGS quad, (Hand-held GPS.) Survey-grade GPS                                                                              |
| Memphis TN 38/34<br>City State Zip Code                                                                                     | NW 14 SE 14 Sec 34 Twn 26N Rng 5W                                                                                         |
| Telephone No. (1612, 902-3717 - Manage                                                                                      |                                                                                                                           |
| Marshall Fulliove                                                                                                           | Veli Data                                                                                                                 |
|                                                                                                                             |                                                                                                                           |
| Purpose of Well (circle one) Home Industrial Public Sup                                                                     |                                                                                                                           |
| Date well drilling started: <u>4-28-07</u>                                                                                  | Date well drilling completed:                                                                                             |
| If flowing, method of flow regulation: Valve Ot                                                                             |                                                                                                                           |
| Static Water Level: 28 feet above or below (circle                                                                          | one) land surface Date measured: <u>4-28-07</u>                                                                           |
|                                                                                                                             | tape air line other: <u>Rope &amp; weight</u>                                                                             |
| Hole depth: Well depth:                                                                                                     | Well grouted to a depth offeet                                                                                            |
| Type of grout (circle one): Cement Bentonite                                                                                | Mix                                                                                                                       |
| Casing length: <u>70</u> feet Casing diameter: <u></u>                                                                      |                                                                                                                           |
| Screen length: <u>40</u> feet Screen diameter: <u>4</u>                                                                     | inches Type of screen: <u>PVC S 107796</u>                                                                                |
| Screen slot size:                                                                                                           | romfeet tofeet                                                                                                            |
| Type of completion (circle all applicable): Gravel packed U                                                                 | Inderreamed Telescoped Open hole Natural Development                                                                      |
| Other (describe):                                                                                                           |                                                                                                                           |
| Top of lap pipe or reduction in casing: feet.                                                                               | If telescoped or more than one screen, describe on back of page                                                           |
| Logs run (circle all applicable): No log run Electric Gamma                                                                 | Ray Density Sonic Neutron Other:                                                                                          |
| Name of organization running log(s):                                                                                        |                                                                                                                           |
| I certify that the well was drilled, constructed, and complete<br>Department of Environmental Quality and/or the Mississipp | d in accordance with all applicable requirements of the Mississippi<br>i Department of Health regulations and state laws. |
| Willie L. Bryant 0-639                                                                                                      | Will's L. Bugant                                                                                                          |
| Print Name of Water Well Contractor and License No.                                                                         | Signature of Water Well Contractor                                                                                        |
| Drilled For: Peacock Puma 1 k                                                                                               | enair Inc.                                                                                                                |
| Drilled For: Peacock Pump + R.<br>P. O. Box 4246                                                                            | RECEIVE                                                                                                                   |
| Cleve land, MS 387                                                                                                          | 32                                                                                                                        |
|                                                                                                                             | MAY 2 9 200                                                                                                               |