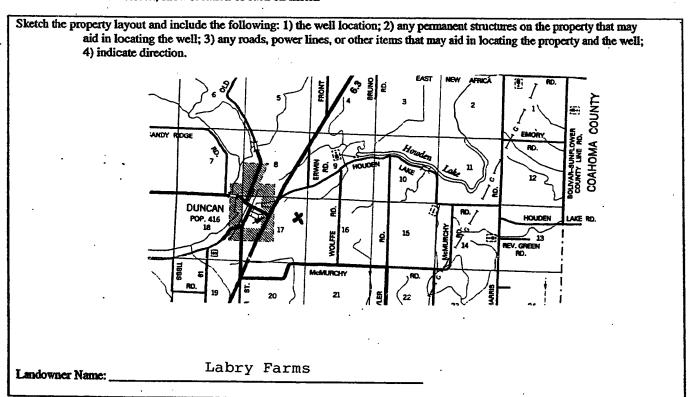

State Law requires that this report be prepared by the driller in detail and filed with the Department within 30 days of completion of drilling of the well.

| 30 days of completion of drilling of the well.                                                              |                                                                   |  |
|-------------------------------------------------------------------------------------------------------------|-------------------------------------------------------------------|--|
| Well Owner Information                                                                                      | 34 Well Location                                                  |  |
| Owner Name Labry Farms                                                                                      | Latitude: 33. 02, 22N Longitude: 90. 43, 52W,                     |  |
| Mailing Address: 5763 Summer Trees Drive                                                                    | Method of Lat/Long (circle one): Conventional Survey,             |  |
|                                                                                                             | USGS quad, Hand-held GPS, Survey-grade GPS                        |  |
| M                                                                                                           | SE $\sqrt{NE}$ $\sqrt{Sec}$ $17 \sqrt{Twn}$ $25N \sqrt{Rng}$ $5W$ |  |
| Memphis, TN 38134 City State Zip Code                                                                       | 1414 Sec Iwn Rng                                                  |  |
| City Suite 24 South                                                                                         | Distance Direction Nearest Town  Miles East of Duncan             |  |
| Telephone No. ()                                                                                            | Milesotot                                                         |  |
| . Well 1                                                                                                    | Data :                                                            |  |
| D. C. C. C. L. C. Hanne To be said Diskin Committee                                                         | Arrigation Fish Culture Other:                                    |  |
| Purpose of Well (circle one) Home Industrial Public Supply                                                  |                                                                   |  |
| Date well drilling started: 9-10-04 Date                                                                    | well drilling completed: $9-10-04$                                |  |
| If flowing, method of flow regulation: Valve Other (c                                                       | lescribe)                                                         |  |
| Static Water Level: 35 feet above or foelow (circle one)                                                    | land surface Date measured:                                       |  |
| Method of Measurement (circle one) steel tape electric tape                                                 | air line other:                                                   |  |
| Hole depth: 110' Well depth: 110'                                                                           |                                                                   |  |
| Hole depth: Well depth:                                                                                     |                                                                   |  |
| Type of grout (circle one): Cement Rentonite Mix                                                            |                                                                   |  |
| Casing length: 80 feet Casing diameter: 16                                                                  | inches Type of casing: PVC Sch. 40                                |  |
| Screen length: 30 feet Screen diameter: 16                                                                  |                                                                   |  |
| Screen slot size: . 050 inches Setting depth: From                                                          |                                                                   |  |
|                                                                                                             |                                                                   |  |
| Type of completion (circle all applicable): Gravel packed Under                                             | areamed Telescoped Open hole Natural Development                  |  |
| Other (describe):                                                                                           |                                                                   |  |
| Top of lap pipe or reduction in casing:feet. If                                                             | telescoped or more than one screen, describe on back of page      |  |
|                                                                                                             |                                                                   |  |
| Logs run (circle all applicable): Nó log run Electric Gamma Ra                                              | y Density Sonic Neutron Other:                                    |  |
| Name of organization running log(s):                                                                        |                                                                   |  |
| I certify that the well was drilled, constructed, and completed in                                          |                                                                   |  |
| Department of Environmental Quality and/or the Mississippi Department of Health regulations and state laws. |                                                                   |  |
| Irrigation Equipment Inc.<br>Patrick M. Chism 0695                                                          | to the mode                                                       |  |
| FACITOR M. CHISH 0095                                                                                       | - Janes of Course                                                 |  |
| Print Name of Water Well Contractor and License No.                                                         | Signature of Water Well Contractor                                |  |