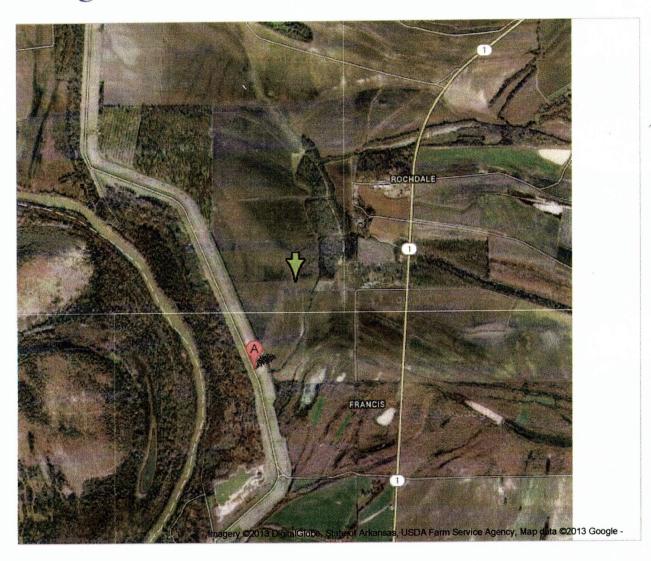

If more than one screen, show location of each on sketch

|              | cating the well; 3) any roth arrow. | oads, power lines, or other | items that may aid in | locating the property and | i the well; |
|--------------|-------------------------------------|-----------------------------|-----------------------|---------------------------|-------------|
|              |                                     |                             |                       |                           |             |
|              |                                     |                             |                       |                           |             |
|              |                                     |                             |                       |                           |             |
|              |                                     |                             |                       |                           |             |
|              |                                     |                             |                       |                           |             |
|              |                                     |                             |                       |                           |             |
|              |                                     |                             |                       |                           |             |
|              | 111 110                             | 01 11                       | 60                    |                           |             |
| downer Name: | Watts                               | Plantin                     |                       |                           | SWR-1A (0   |