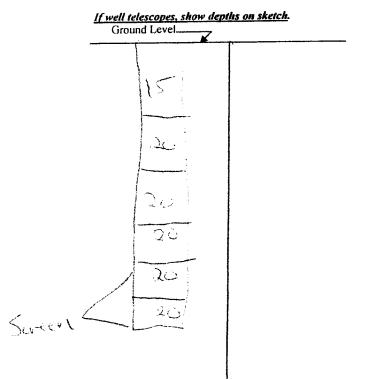

## The sketch below only required for water wells

If more than one screen, show location of each on sketch

I certify that the well/borehole was drilled, constructed, and completed in accordance with all applicable requirements of the Mississippi Department of Environmental Quality and the Mississippi Department of Health regulations, if applicable, and state laws.