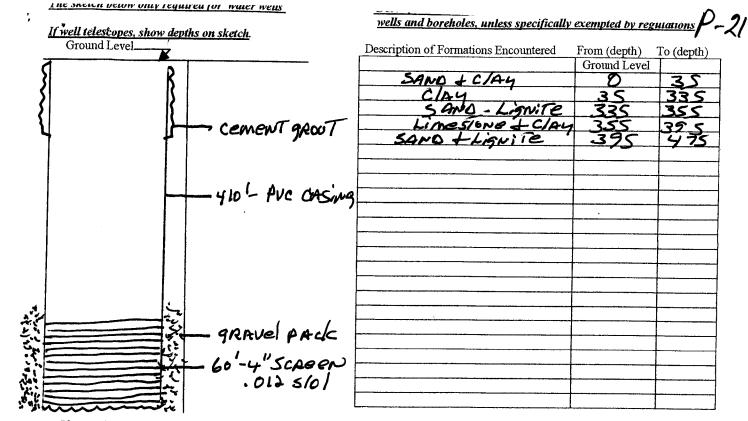

Top of lap pipe or reduction in casing: feet. If telescoped or more than one screen, describe on next page

Form: OLWR-SWR-1A

RECEIVED

OCT 2 4 2008

BY: OLWR