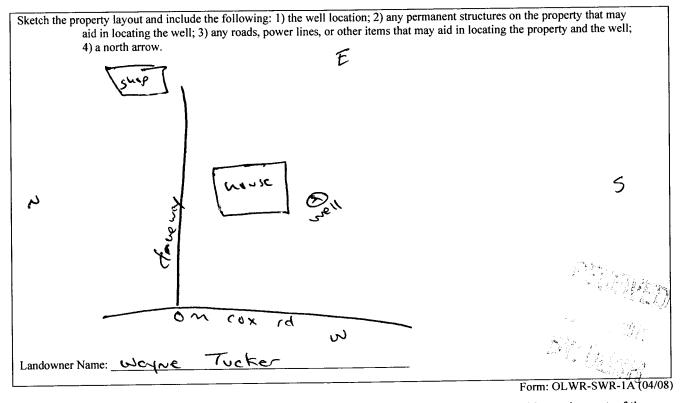

| If well telescopes, | show | depths | <u>on</u> | sketch. |
|---------------------|------|--------|-----------|---------|
| Ground Level.       |      | -      |           |         |

Description of formations encountered must be provided for all wells and boreholes, unless specifically exempted by regulations

If more than one screen, show location of each on sketch

I certify that the well/borehole was drilled, constructed, and completed in accordance with all applicable requirements of the Mississippi Department of Environmental Quality and the Mississippi Department of Health regulations, if applicable, and state laws.