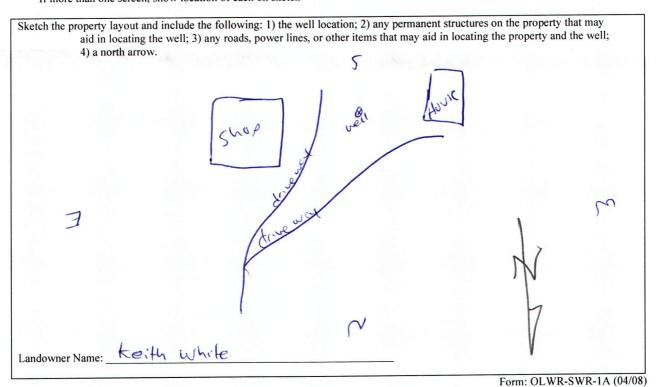

| If well telescopes, | show | depths | on | sketch. |
|---------------------|------|--------|----|---------|
| Ground Level.       |      | 7      |    |         |

Description of formations encountered must be provided for all wells and boreholes, unless specifically exempted by regulations

If more than one screen, show location of each on sketch

I certify that the well/borehole was drilled, constructed, and completed in accordance with all applicable requirements of the Mississippi Department of Environmental Quality and the Mississippi Department of Health regulations, if applicable, and state