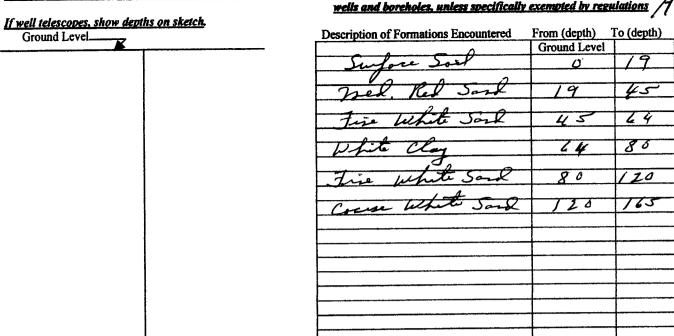

## Description of formations encountered must be provided for all 4-45 wells and boreholes, unless specifically exempted by regulations