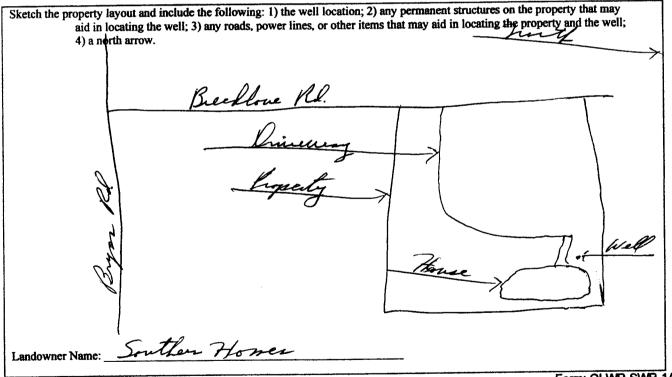

## The sketch below only required for water wells

If more than one screen, show location of each on sketch

Form: OLWR-SWR-1A

I certify that the well/borehole was drilled, constructed, and completed in accordance with all applicable requirements of the Mississippi Department of Environmental Quality and the Mississippi Department of Health regulations, if applicable, and state