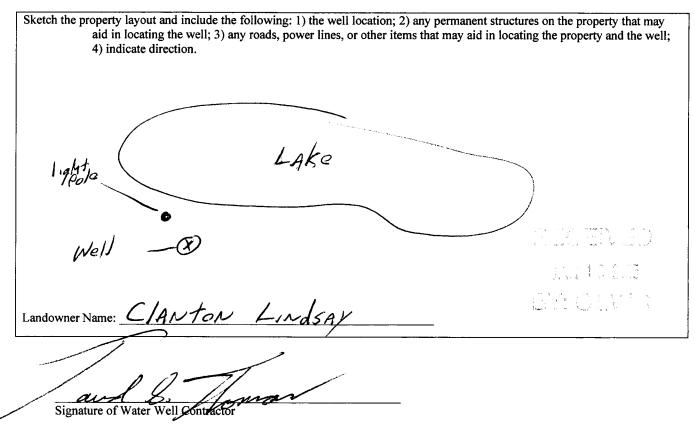

-7

If more than one screen, show location of each on sketch

|                                                                                                                                         |                                                                                                         | ELL REPORT                                            | e.7                               |  |  |
|-----------------------------------------------------------------------------------------------------------------------------------------|---------------------------------------------------------------------------------------------------------|-------------------------------------------------------|-----------------------------------|--|--|
| County: AttAlA                                                                                                                          | -                                                                                                       | eart 2<br>Completion Report                           | For Office Use Only:              |  |  |
| Permit #:<br>Driller: <u>Thamps</u> Drilling<br>Date completed: <u>12-11-04</u>                                                         | Mississippi Department of Environmental Quality<br>Office of Land and Water Resources<br>P.O. Box 10631 |                                                       | Aquifer:<br>Well #:<br>Elevation: |  |  |
|                                                                                                                                         | (601)                                                                                                   | 48 39289-0631<br>961-5210                             |                                   |  |  |
| (601)354-6938 (fax)<br>This report must be prepared by the pump installer in detail and filed with the Department within 30 days of the |                                                                                                         |                                                       |                                   |  |  |
| installation of pump. A copy of Part 1 of this report mu<br>Well Owner Information                                                      |                                                                                                         |                                                       | t.<br>Il Location                 |  |  |
|                                                                                                                                         |                                                                                                         | Latitude: 32 57, 189 Longitude: 89 35, 141            |                                   |  |  |
| Owner Name: <u>Clanton Lindsay</u><br>Mailing Address: <u>Boy 196</u>                                                                   |                                                                                                         | Method of Lat/Long (circle one): Conventional Survey, |                                   |  |  |
|                                                                                                                                         |                                                                                                         | USGS quad, Ha                                         | and-held GPS, Survey-grade GPS    |  |  |
| Duck Hill                                                                                                                               | <u>M5</u> <u>38925</u><br>State Zip Code                                                                |                                                       | 28 Twn/3N Rng 7E                  |  |  |
|                                                                                                                                         |                                                                                                         | Distance Direction                                    | Nearest Town                      |  |  |
| Telephone No. (662) 4/17 - 3577                                                                                                         |                                                                                                         | 5 Miles South of ////AMSWILC                          |                                   |  |  |
| Pump Ty                                                                                                                                 |                                                                                                         |                                                       | wer Type                          |  |  |
| Circle on                                                                                                                               | e                                                                                                       | C                                                     | Circle one                        |  |  |
| Air Lift Jet                                                                                                                            | Submersible                                                                                             | Diesel Engine Gaso                                    | bline Engine Natural Gas          |  |  |
| Bucket Piston                                                                                                                           | Turbine                                                                                                 | Electric Motor Han                                    | d Tractor PTO                     |  |  |
| Centrifugal Rotary                                                                                                                      | Flowing Well                                                                                            | 1                                                     | er (specify):                     |  |  |
| Other (specify):                                                                                                                        |                                                                                                         | Horse Power Rating of Mot                             | tor: 2                            |  |  |
| Date Pump Installed: 12 - 17                                                                                                            | -04                                                                                                     | Setting Depth: 40 W draw dow steet                    |                                   |  |  |
| Rated Pump Capacity:7                                                                                                                   | Gallons Per Minute                                                                                      | Number of Stages:                                     |                                   |  |  |
| Pump Test I                                                                                                                             | Data                                                                                                    | Method of Me                                          | easuring Water Level              |  |  |
| Date Well Tested: $12 - 17 - 021$                                                                                                       |                                                                                                         |                                                       | Sircle one                        |  |  |
| .0                                                                                                                                      |                                                                                                         | Air Line Electric M                                   | leasuring Line Steel Tape         |  |  |
| Static Water Level (A):<br>Pumping Water Level (B):                                                                                     | Feet Below Land Surface                                                                                 | Other (specify):                                      |                                   |  |  |
| Drawdown [(B) – (A)]: 2-0+                                                                                                              | Feet Below Land Surface                                                                                 | For flowing well, measured                            | shut in head:feet                 |  |  |
| Test Pumping Rate: <u>/ 2</u> Gallons Per Minute                                                                                        |                                                                                                         | Well yielded GPM with a drawdown of                   |                                   |  |  |
| Duration of Pump Test (minimum 4                                                                                                        | hours): / hours                                                                                         | feet after                                            | hours of pumping                  |  |  |
| I HEREBY CERTIFY that the above<br>David 5. Momas<br>Print Name of Pump Installer and Lie                                               | 0-141                                                                                                   | st of my knowledge.<br>Signature of Pump Inst         | Mennatler                         |  |  |