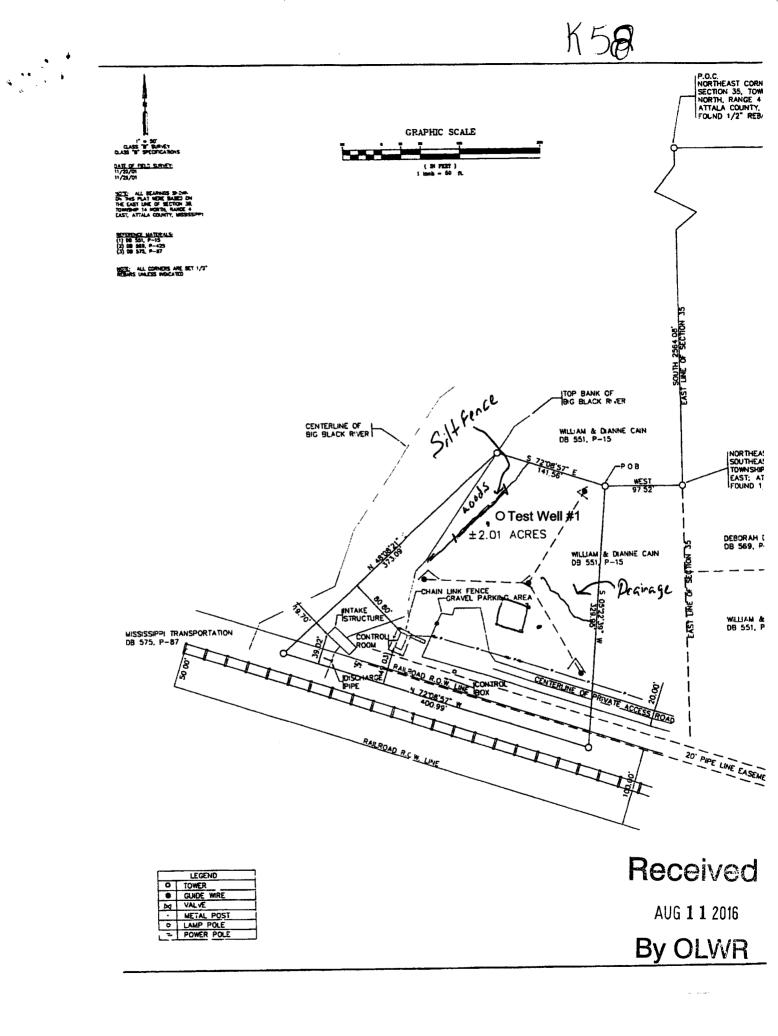

| Sketch the property layout and include the following 1) the well location                                                | ;                                 |                                                 |      |  |  |
|--------------------------------------------------------------------------------------------------------------------------|-----------------------------------|-------------------------------------------------|------|--|--|
| <ol> <li>any permanent structures on the property that</li> <li>any roads, power lines, or other items that m</li> </ol> | at may aid in locating the well   |                                                 |      |  |  |
| 4) north arrow                                                                                                           | ay all in locating the property a | and the well                                    |      |  |  |
|                                                                                                                          |                                   |                                                 |      |  |  |
|                                                                                                                          |                                   |                                                 |      |  |  |
|                                                                                                                          |                                   |                                                 |      |  |  |
| Sec. A                                                                                                                   | Hoobod Site Man                   |                                                 |      |  |  |
| See A                                                                                                                    | ttached Site Map                  |                                                 |      |  |  |
|                                                                                                                          |                                   |                                                 |      |  |  |
| Site Address: 7969 Boyette Road (4101) Sallis, MS                                                                        |                                   |                                                 |      |  |  |
|                                                                                                                          |                                   |                                                 |      |  |  |
|                                                                                                                          |                                   |                                                 |      |  |  |
|                                                                                                                          |                                   |                                                 |      |  |  |
|                                                                                                                          |                                   |                                                 |      |  |  |
| Landowner Name:                                                                                                          |                                   |                                                 |      |  |  |
| I HEREBY CERTIFY that the well/borehole was d                                                                            | rilled, constructed, and com      | pleted in accordance with all applicable        |      |  |  |
| requirements of the Mississippi Department of E<br>if applicable, and state laws.                                        | nvironmental Quality and th       | e Mississippi Department of Health regulations, |      |  |  |
| Gary P. Hill 0-578                                                                                                       | 8/8/16                            | La DHIPPOOR                                     |      |  |  |
| Print Name of Responsible Licensee and License                                                                           |                                   | Signature of Licensee                           | vec  |  |  |
|                                                                                                                          |                                   | Form: OI WR-SWR-14 (4412)                       | 2040 |  |  |
|                                                                                                                          |                                   | AUG II                                          | 2016 |  |  |