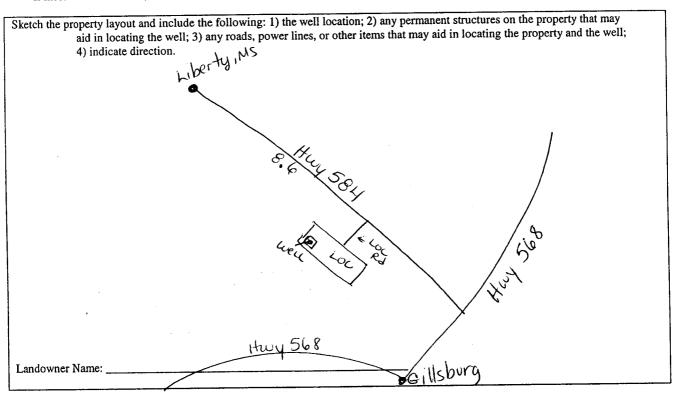

State Well Report For Office Use Only:

| County: Amite                                                                   |                                                   | urt 1                         |                                    |
|---------------------------------------------------------------------------------|---------------------------------------------------|-------------------------------|------------------------------------|
|                                                                                 | 1411331331PPI Department of                       |                               | Aquifer:                           |
| Permit #:                                                                       | Office of Land and Water Resources P.O. Box 10631 |                               | Well #:                            |
| Driller: Gary Rayborn                                                           |                                                   | S 39289-0631                  | L. S. Elevation:                   |
| Date drilling completed: 5/4/12                                                 | (601)9                                            | 061-5210                      | E-log #:                           |
| Date driving comp                                                               | (601)354                                          | -6938 (fax)                   | E-log #:                           |
| State Law requires that this rep                                                | ort be prepared by the                            | driller in detail and filed w | vith the Department within         |
| Wall Owner Inform                                                               | ation l                                           |                               | l Location                         |
| Her Name Heckmann                                                               | Noter Resources                                   | Latitude: 31 ° 04 ' 38        | " Longitude: 90 ° 41 , 12,         |
| Mailing Address: 301 Main                                                       | St                                                | Method of Lat/Long (circle o  |                                    |
| CATTN: JUSTIN                                                                   | n Mitchell)                                       |                               | i GPS, Survey-grade GPS            |
| Baton Rouge L<br>City St                                                        | A 70825                                           | i                             | Twn /N Rng 5WE                     |
| Telephone No. (225) 931-1                                                       | 322                                               | · ·                           | Nearest Town of Liberty            |
| •                                                                               | Well I                                            | Data                          | se General Purposes                |
| ·                                                                               |                                                   |                               | Other: See attached                |
| Purpose of Well (circle one) Home In                                            | dustrial Public Supply                            | Irrigation Fish Culture       | Other: email                       |
| Date well drilling started: 5/4                                                 |                                                   |                               |                                    |
| If flowing, method of flow regulation: V                                        | alve Other (c                                     | lescribe)                     |                                    |
| Static Water Level: 60 feet                                                     | above of below (circle one)                       | land surface Date measured    | : 5/4/12                           |
| Method of Measurement (circle one)                                              | steel tape electric tape                          | air line other:               |                                    |
| Hole depth: 180 Well of                                                         | lepth:   80'                                      | _ Well grouted to a depth of  | feet                               |
| Type of grout (circle one): Cement                                              | Bentonite Mix                                     |                               | DVC.                               |
| Casing length: 160 feet Ca  Screen length: 20 feet Screen                       | sing diameter:                                    | inches Type of casing:        | 216                                |
| 1                                                                               | creen diameter:                                   | 11 2                          | 180                                |
| Screen slot size: 1020 inches                                                   |                                                   |                               | 180 feet                           |
| Type of completion (circle all applicable                                       |                                                   |                               | en hole Natural Development        |
|                                                                                 |                                                   |                               |                                    |
| Top of lap pipe or reduction in casing:                                         |                                                   |                               |                                    |
| Logs run (circle all applicable): No log                                        | run Electric Gamma Ra                             | y Density Sonic Neutron       | Other:                             |
| Name of organization running log(s):                                            |                                                   | accordance with all annlicah  | le requirements of the Mississinni |
| Name of organization running log(s):  I certify that the well was drilled, con- | structed, and completed in                        | accordance with an applican   | ne and state laws                  |
| Department of Environmental Quality                                             | y and/or the Mississippi De                       | epartment of Health regulatio | ns and state taws.                 |
| RAYBORN DRILLING, IN                                                            | 1c. 0-6                                           | <u> </u>                      | -10-                               |
| Print Name of Water Well Contractor a                                           | nd License No.                                    | Signature                     | of Water vell Contractor           |