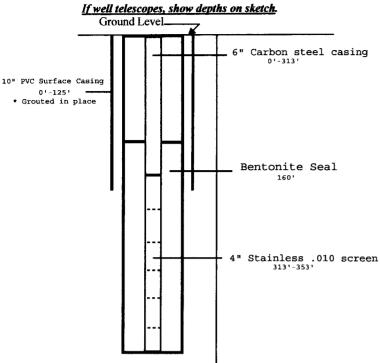

|                                                        |

Form: OLWR-SWR-1A (04/08)





#### The sketch below only required for water wells

#### Description of formations encountered must be provided for all wells and boreholes, unless specifically exempted by regulations



| Description of Formations Encountered | From (depth) | To (depth)   |
|---------------------------------------|--------------|--------------|
| Clay, gravel sand                     | Ground Level | 20'          |
| Sandy sand                            | 20'          | 40'          |
| Sand, gravel sand                     | 40'          | 80'          |
| Sand, pea gravel                      | 80'          | 100'         |
| Sand, pea gravel, streaked clay       | 100'         | 120'         |
| Streaked sand                         | 120'         | 140'         |
| Sand, pea gravel                      | 140'         | 160'         |
| Streaked sand, little clay            | 160'         | 180'         |
| Sand                                  | 180'         | 2001         |
| Sand