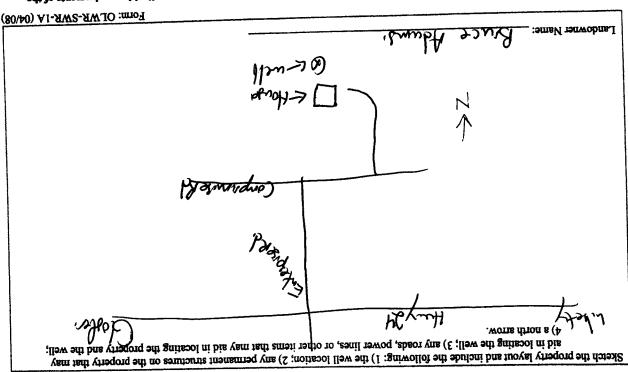

| State W                                                                                                                              | ell Report                        | <b></b>                                                                                                         |
|--------------------------------------------------------------------------------------------------------------------------------------|-----------------------------------|-----------------------------------------------------------------------------------------------------------------|
|                                                                                                                                      | Driller's Log                     | For Office Use Only:                                                                                            |
| Mississippi Departmen                                                                                                                | nt of Environmental Quality       | Aquifer:                                                                                                        |
| Permit #: Office of Land a                                                                                                           | nd Water Resources<br>Box 2309    | Well #:G_67                                                                                                     |
|                                                                                                                                      | n, MS 39225                       | L. S. Elevation:                                                                                                |
| $G_{-}[4] $                                                                                                                          | 961- 5210<br>4 5228 (faul)        | L. S. Elevation:                                                                                                |
| (601)96                                                                                                                              | 1- 5228 (fax)                     | E-log #:                                                                                                        |
| State Law requires that this report be prepared by the lic                                                                           | ense holder responsible for a     | the work and filed with the                                                                                     |
| Department at the above address within 30 days of com                                                                                |                                   | or borehole.<br>prehole Location                                                                                |
| Information on Well Owner<br>(Landowner if borehole is not for a water well)                                                         |                                   | · · · · · · · · · · · · · · · · · · ·                                                                           |
| Owner Name Bruce Adums                                                                                                               | Latitudes 1 0 1 26.0              | " Longitude: <u>90° 51', 27</u> "                                                                               |
|                                                                                                                                      | Method of Lat/Long (circle of     | ne): Conventional Survey,                                                                                       |
| Mailing Address: <u>Complum St RJ</u>                                                                                                | USGS quad, Hand-held              | GPS, Survey-grade GPS                                                                                           |
|                                                                                                                                      | SE 1/ SE 1/ Sec 36                | 5 Twn 3N Rng3E                                                                                                  |
| City State Zip Code                                                                                                                  | 25                                | Nonmet Terre                                                                                                    |
| City State Zip Code                                                                                                                  | Distance Direction<br>Miles       | of                                                                                                              |
| Telephone No. ()                                                                                                                     |                                   |                                                                                                                 |
| Well / Bore                                                                                                                          | hole Data                         |                                                                                                                 |
|                                                                                                                                      |                                   |                                                                                                                 |
| Date drilling started: <u>9-14-</u> Date drilling completed: <u>9-14-11</u> Hole depth: <u>185</u> Hole diameter: <u>5"</u>          |                                   |                                                                                                                 |
| Method of dosing and volume of Chlorine used in drilling and deve<br>Logs run (circle all applicable): No log run Electric Gamma Ray | -                                 | nalite to a subset of the second s |
| Name of organization running 18g(s):                                                                                                 |                                   |                                                                                                                 |
| Purpose of borehole (check one): Water WellGeotechnical/Geol                                                                         | logical Investigation Ground      | i Source Heat Pump                                                                                              |
| Seismic Survey Other ( <i>describe</i> )                                                                                             |                                   |                                                                                                                 |
| If drilling is not related to water well construction, skip the remainder of this block                                              |                                   |                                                                                                                 |
| Purpose of Well (check one): HomeIndustrial Public Supply Irrigation Fish Culture Other:                                             |                                   |                                                                                                                 |
| If a flowing well, method of flow regulation: Valve Other (describe)                                                                 |                                   |                                                                                                                 |
| Static Water Level: <u>60</u> feet above or below (circle one) land surface Date measured: <u>9-19-11</u>                            |                                   |                                                                                                                 |
| Method of Measurement (circle one) deel tape electric tape air line other:                                                           |                                   |                                                                                                                 |
|                                                                                                                                      | e of grout (circle one): Near Cen | Bentonite Mix                                                                                                   |
| Casing length:feet Casing diameter:4 11                                                                                              | inches Type of casing:            | pic                                                                                                             |
| Screen length: <u>20</u> feet Screen diameter: <u>4</u> "                                                                            | inches Type of screen:            | pvc                                                                                                             |
| Screen slot size: <u>AOIO</u> inches Setting depth: From_                                                                            | 165 feet to                       | feet                                                                                                            |
| Type of completion (circle all applicable): Gravel packed Unde                                                                       | rreamed Telescoped Oper           | hole Natural Development                                                                                        |
| Other (describe):                                                                                                                    |                                   |                                                                                                                 |
| Top of lap pipe or reduction in casing:feet. If the                                                                                  | elescoped or more than one scre   |                                                                                                                 |
|                                                                                                                                      |                                   | Form: OLWR-SWR-1A (04/08                                                                                        |