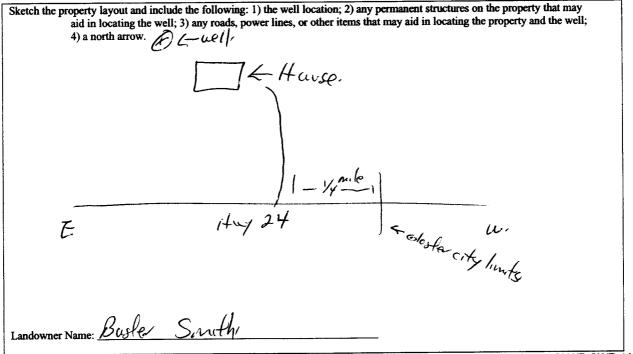

| State W                                                                                                                                                                                                             | ell Report                                                                 |  |  |  |
|---------------------------------------------------------------------------------------------------------------------------------------------------------------------------------------------------------------------|----------------------------------------------------------------------------|--|--|--|
|                                                                                                                                                                                                                     | For Office Use Only:                                                       |  |  |  |
| Mississippi Departmer                                                                                                                                                                                               | t of Environmental Quality Amifer:                                         |  |  |  |
| Permit #: Office of Land                                                                                                                                                                                            | well #: F-55                                                               |  |  |  |
| Driller: 1-1-7 20/201 Well our (                                                                                                                                                                                    | 30x 10631         Wein #.           4S 39289-0631         L. S. Elevation: |  |  |  |
|                                                                                                                                                                                                                     | 961-5210                                                                   |  |  |  |
| (601)35                                                                                                                                                                                                             | E-log #:                                                                   |  |  |  |
| State Law requires that this report be prepared by the license holder responsible for the work and filed with the Department at the above address within 30 days of completion of drilling of the well or borehole. |                                                                            |  |  |  |
| Information on Well Owner                                                                                                                                                                                           | Well or Borehole Location                                                  |  |  |  |
| (Landowner if borehole is not for a water well)                                                                                                                                                                     | Latitude:' Longitude:''                                                    |  |  |  |
| Owner Name Buster Smith                                                                                                                                                                                             |                                                                            |  |  |  |
| Mailing Address: Huy 24                                                                                                                                                                                             | Method of Lat/Long (circle one): Conventional Survey,                      |  |  |  |
| 1                                                                                                                                                                                                                   | USGS quad, Hand-held GPS, Survey-grade GPS                                 |  |  |  |
| C. I                                                                                                                                                                                                                | <u>14 Sec_33 Twn_31/ Rng2E</u>                                             |  |  |  |
| <u>Glusfer</u><br>City State Zip Code                                                                                                                                                                               | Distance Direction Nearest Town                                            |  |  |  |
| Telephone No. ()                                                                                                                                                                                                    | Miles of                                                                   |  |  |  |
| Well / Bore                                                                                                                                                                                                         | bole Data                                                                  |  |  |  |
| Date drilling started: $12 - 12 - 05$ Date drilling completed: $12 - 12 - 05$ Hole depth: $65^{-1}$ Hole diameter: $8^{-1}$<br>Location of the source of any surface water used for drilling:                       |                                                                            |  |  |  |
| Logs run (circle all applicable): No log run Electric Gamma Ray Density Sonic Neutron Other:                                                                                                                        |                                                                            |  |  |  |
| Purpose of borehole (check one): Water Well Geotechnical/Geol                                                                                                                                                       | ogical Investigation Ground Source Heat Pump                               |  |  |  |
| Seismic Survey Other (describe<br>If drilling is not related to water well construction                                                                                                                             |                                                                            |  |  |  |
| Purpose of Well (check one): Home // Industrial Public Supply Irrigation Fish Culture Other:                                                                                                                        |                                                                            |  |  |  |
| If a flowing well, method of flow regulation: Valve Other (describe)                                                                                                                                                |                                                                            |  |  |  |
| Static Water Level: <u><math>43^{-12-05}</math></u> feet above or below (circle one) land surface Date measured: <u><math>12-12-05</math></u> .                                                                     |                                                                            |  |  |  |
| Method of Measurement (circle one) steel tape electric tape air line other:                                                                                                                                         |                                                                            |  |  |  |
| Well depth: $65'$ Well grouted to a depth of $10'$ feet Type of grout (circle one): Neat Cement Bentonite Mix                                                                                                       |                                                                            |  |  |  |
| Casing length: <u>55</u> feet Casing diameter: <u><math>4^{\prime\prime\prime}</math></u> inches Type of casing: <u><math>P_{\nu c}</math></u>                                                                      |                                                                            |  |  |  |
| Screen length: <u><math>10^{-1}</math></u> feet Screen diameter: <u><math>4^{\prime\prime\prime}</math></u> inches Type of screen: <u><math>Puc</math></u>                                                          |                                                                            |  |  |  |
| Screen slot size:inches Setting depth: From                                                                                                                                                                         |                                                                            |  |  |  |
| Type of completion (circle all applicable): Gravel packed Under                                                                                                                                                     |                                                                            |  |  |  |
| Other (describe):                                                                                                                                                                                                   |                                                                            |  |  |  |
| Top of lap pipe or reduction in casing: feet. If telescoped or more than one screen, describe on next page                                                                                                          |                                                                            |  |  |  |
| Form: OLWR-SWR-1A                                                                                                                                                                                                   |                                                                            |  |  |  |