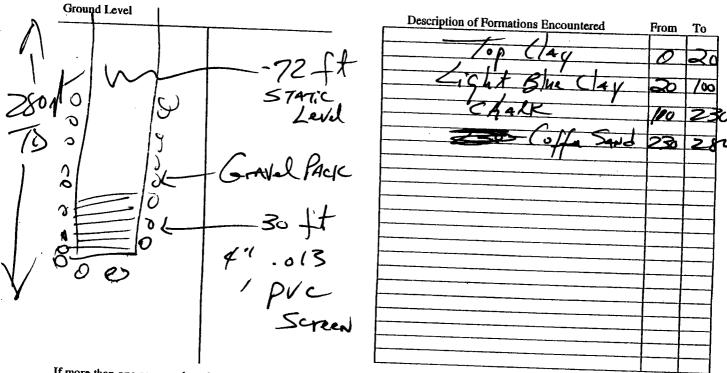

|                                                                                                                                 | State V                                         | Vell Report                                           |                           |  |
|---------------------------------------------------------------------------------------------------------------------------------|-------------------------------------------------|-------------------------------------------------------|---------------------------|--|
| County: H/Corw                                                                                                                  |                                                 | Part 1                                                | For Office Use Only:      |  |
| Permit #:                                                                                                                       | Mississippi Department of Environmental Quality |                                                       | Aquifer:                  |  |
| Driller: Leeper Drilling                                                                                                        | Office of Land                                  | and Water Resources                                   | Well #: G-142             |  |
| 1                                                                                                                               | P.O. Box 10631<br>Jackson, MS 39289-0631        |                                                       | Well#:                    |  |
| Date drilling completed: 9-24-07                                                                                                | (601                                            | )961-5210                                             | L. S. Elevation:          |  |
|                                                                                                                                 | 1101/01                                         | 54-6938 (fax)<br>d+hr+2 3/2013                        | E-log #:                  |  |
| State Law requires that this repo<br>30 days of completion of drilling                                                          | ort be prepared by the                          | e driller in detail and filed w                       | ith the Department within |  |
| Well Owner Information                                                                                                          |                                                 | Well Location                                         |                           |  |
| Owner Name Mitchell Jams                                                                                                        |                                                 |                                                       |                           |  |
| Mailing Address: Hiwy 2 2457                                                                                                    |                                                 | Latitude:  Method of Lat/Long (circle on              |                           |  |
| ·                                                                                                                               |                                                 | Method of Lat/Long (circle one): Conventional Survey, |                           |  |
| City State Zip Code                                                                                                             |                                                 | USGS quad, Hand-held GPS, Survey-grade GPS            |                           |  |
| City State Zip Code                                                                                                             |                                                 |                                                       | _Twn                      |  |
| Telephone No. (663 665-                                                                                                         | 1/19                                            | Distance DirectionMileso                              | Nearest Town              |  |
|                                                                                                                                 | Well I                                          | Data                                                  |                           |  |
| Purpose of Well (circle one) Home Industrial Public Supply Irrigation Fish Culture Other: Bey Cattle                            |                                                 |                                                       |                           |  |
| Date well drilling started: 9-25-07 Date well drilling completed: 9-29-07                                                       |                                                 |                                                       |                           |  |
| If flowing, method of flow regulation: Valve Other (describe)                                                                   |                                                 |                                                       |                           |  |
| Static Water Level: 72 feet abov                                                                                                | ve or below (circle one) la                     | and surface Date measured:                            | 10-1-07                   |  |
| McInod of Measurement (circle one)                                                                                              |                                                 |                                                       |                           |  |
| Hole depth: 280 Well depth: 280 Well grouted to a depth of 10 feet                                                              |                                                 |                                                       |                           |  |
| Type of grout (circle one): Cement Bentonite (Mix)                                                                              |                                                 |                                                       |                           |  |
| Casing length: 250 feet Casing diameter: 4" inches To a Differ                                                                  |                                                 |                                                       |                           |  |
| Octoon length: 5() feat con v                                                                                                   |                                                 |                                                       |                           |  |
| Screen slot size: 'O/3 inches Setting depth: From 250 feet to 280 feet                                                          |                                                 |                                                       |                           |  |
| ype of completion (circle all applicable): Gravel packed (Undersound St.)                                                       |                                                 |                                                       |                           |  |
| · .                                                                                                                             | ·                                               | amed Telescoped Open hol                              |                           |  |
| op of lap pipe or reduction in casing:                                                                                          | feet. If teles                                  | scoped or more than one screen                        | denouble                  |  |
| ogs run (circle all applicable): No log run                                                                                     | Electric Gamma Ray                              | Density Sonic Neutron Oth                             | describe on back of page  |  |
| lame of organization running log(e).                                                                                            |                                                 |                                                       | .j.                       |  |
| certify that the well was drilled, constructed, and completed in accordance with all applicable requirements of the Mississippi |                                                 |                                                       |                           |  |
| Department of Environmental Quality and/or the Mississippi Department of Health regulations and state laws.                     |                                                 |                                                       |                           |  |
| Leeper Drilling #0079                                                                                                           |                                                 |                                                       |                           |  |
| rint Name of Water Well Contractor and Lice                                                                                     | ense No.                                        | Signatura                                             | Von Well G                |  |
| (                                                                                                                               |                                                 | orgunite of Wa                                        | ter Well Contractor       |  |

0CT 2 1 2897 3Y: OLWF If well telescopes please sketch below and show depths.

If more than one screen, show location of each on sketch

| Sketch the property layout and aid in locating the 4) indicate directi | include the following: 1) the well location; 2) any per<br>well; 3) any roads, power lines, or other items that m<br>on. | nanent structures on the property that may ay aid in locating the property and the well; |
|------------------------------------------------------------------------|--------------------------------------------------------------------------------------------------------------------------|------------------------------------------------------------------------------------------|
|                                                                        | Hiway 2 ->                                                                                                               | E457                                                                                     |
|                                                                        | Mitchell Farm<br>Office & SHOP                                                                                           | PASTURE LAND                                                                             |
|                                                                        |                                                                                                                          | We well                                                                                  |
| Landowner Name:                                                        | Mitchell Farms                                                                                                           |                                                                                          |