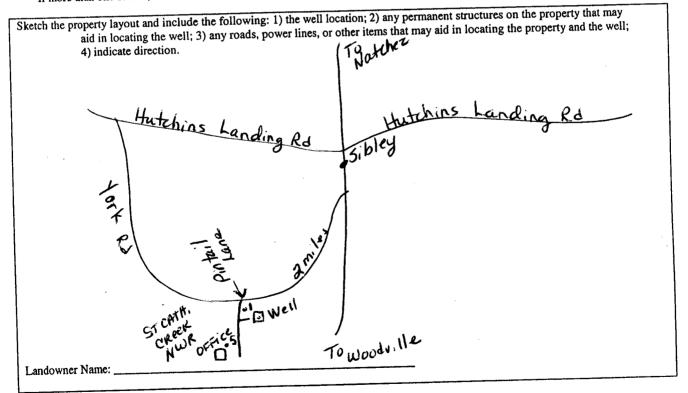

| • <b>*</b>                                                            |                           |                                            |                                                 |
|-----------------------------------------------------------------------|---------------------------|--------------------------------------------|-------------------------------------------------|
| A                                                                     |                           | ell Report                                 | For Office Use Only:                            |
| County: Adams                                                         |                           | art 1                                      |                                                 |
|                                                                       |                           | of Environmental Quality                   | Aquifer:                                        |
| Permit #:                                                             |                           | nd Water Resources<br>ox 10631             | Well #:                                         |
| Driller: Gary Rayborn                                                 | 1                         | S 39289-0631                               | L. S. Elevation:                                |
| Date drilling completed: 61609                                        | (601)9                    | 961-5210                                   |                                                 |
|                                                                       | (601)354                  | -6938 (fax)                                | E-log #:                                        |
| State Law requires that this rep<br>30 days of completion of drilling | ort be prepared by the    | driller in detail and filed w              | rith the Department within                      |
| Well Owner Informa                                                    | ation                     | Wel                                        | Location                                        |
| Owner Name St Catherine                                               |                           | Latitude: 31 • 21 • 49                     | " Longitude: <u>91.25.01.</u> "                 |
| Mailing Address: 76 Pintail                                           | Lane                      | Method of Lat/Long (circle or              |                                                 |
|                                                                       |                           |                                            | I GPS, Survey-grade GPS                         |
| Natchez A<br>City Sta                                                 | AS 39120                  |                                            | $2 \int_{\text{Twn}} 5N R_{\text{Rng}} 3\omega$ |
| City Sta<br>Telephone No. (601) 442-66                                |                           | Distance Direction $2,5$ Miles $5,5\omega$ | of <u>Sibley</u>                                |
|                                                                       | Well                      | Data                                       |                                                 |
| Purpose of Well (circle one) Home Ind                                 | dustrial Public Supply    | Irrigation Fish Culture                    | Other:                                          |
| Date well drilling started:                                           |                           | 0                                          |                                                 |
| If flowing, method of flow regulation: Va                             | alve Other (c             | lescribe)                                  |                                                 |
| Static Water Level: <u><u>90</u> feet a</u>                           | bove of below circle one) | land surface Date measured:                | 6/16/09                                         |
|                                                                       |                           |                                            |                                                 |
| Hole depth: <u>200</u> Well de                                        | * *                       |                                            |                                                 |
| Type of grout (circle one): (Cement)                                  | Bentonite Mix             |                                            |                                                 |
| Casing length: 160 feet Cas                                           | sing diameter: <u>4 "</u> | inches Type of casing:                     | PVC                                             |
| Screen length: <u>40</u> feet Scr                                     | reen diameter:            | inches Type of screen:                     | PVC                                             |
| Screen length:reet Scr<br>Screen slot size:OIOinches                  |                           |                                            |                                                 |
|                                                                       |                           | ······································     |                                                 |
| Type of completion (circle all applicable)                            | ): Gravel packed Unde     | rreamed Telescoped Ope                     | n hole Natural Development                      |
|                                                                       | Other (describe):         |                                            |                                                 |
| Top of lap pipe or reduction in casing:                               | feet If t                 | elescoped or more than one so              | creen, describe on back of page                 |
| Logs run (circle all applicable): No log r                            | run Electric Gamma Ray    | y Density Sonic Neutron                    | Other:                                          |
| Name of organization running log(s):                                  |                           |                                            |                                                 |
| I certify that the well was drilled, const                            | tructed, and completed in | accordance with all applicabl              | e requirements of the Mississippi               |
| Department of Environmental Quality<br>RAYBORN DRILLING, INC.         | and/or the Mississippi De | partment of Health regulation              | ns and state laws.                              |
| turibonit britzen et me                                               | 0-60                      | •                                          |                                                 |
| Print Name of Water Well Contractor an                                | d License No              | Signature                                  | of Water Web Contractor                         |
| Print Name of Water Well Contractor and                               |                           |                                            | RECEIVED                                        |
|                                                                       |                           |                                            | JUL 0 2 2009                                    |
| · · · · · ·                                                           |                           |                                            | BY: OLWR                                        |
|                                                                       |                           |                                            |                                                 |