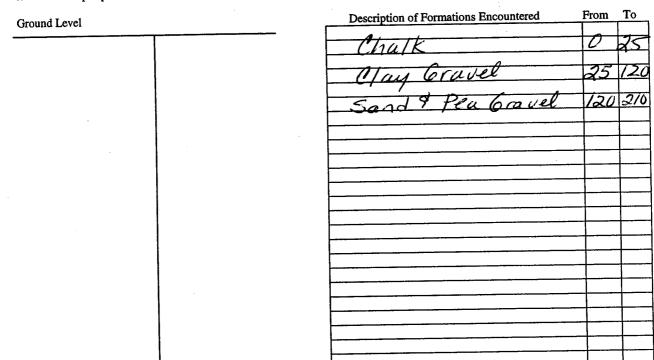

¥

.

BY: OLWP

If well telescopes please sketch below and show depths.

If more than one screen, show location of each on sketch

Signature of Water Well Contractor

RECEIVED JAN 14 2010 BY: OLWR