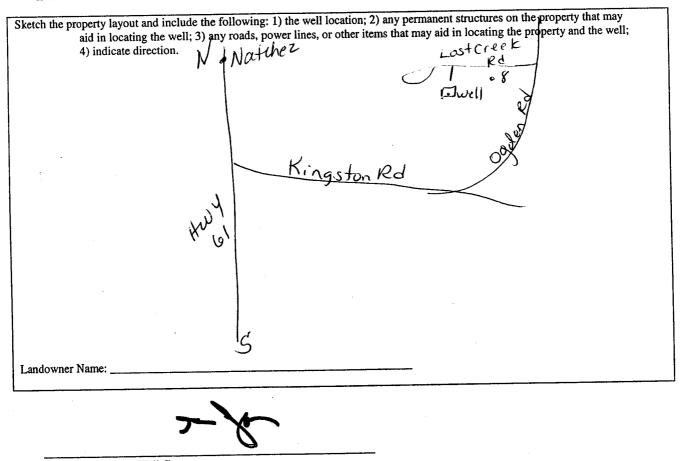

¥

.

BY: OLWP

If well telescopes please sketch below and show depths.

If more than one screen, show location of each on sketch

Signature of Water Well Contractor

RECEIVED JAN 14 2010 BY: OLWR