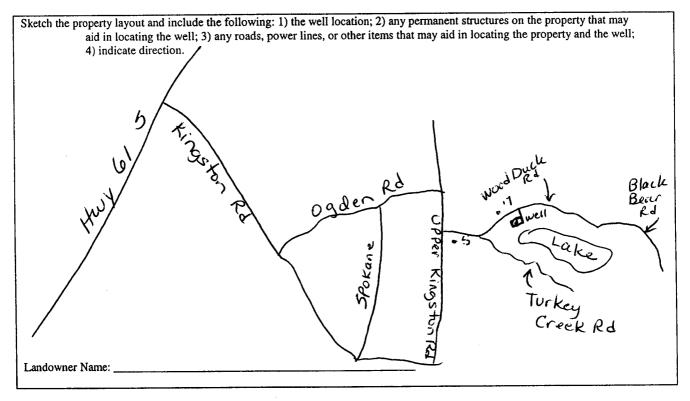

If more than one screen, show location of each on sketch

Signature of Water Well Contractor