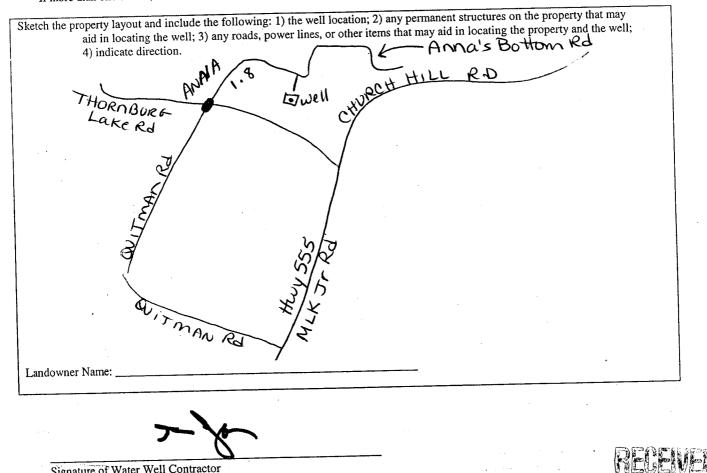

If well telescopes please sketch below and show depths.

|      | Description of Formations Encountered | From | To  |
|------|---------------------------------------|------|-----|
| <br> | CHALK                                 | 0    | 45  |
| •    | Powdery SAND                          | 45   | 50  |
|      | CLAY                                  | 50   | 250 |
|      | MEDIUM SAND                           | 250  | 280 |
|      |                                       |      |     |
|      |                                       |      |     |
|      |                                       | _    |     |
|      |                                       |      |     |
|      |                                       |      |     |
|      |                                       |      |     |
|      |                                       |      |     |
|      |                                       |      |     |